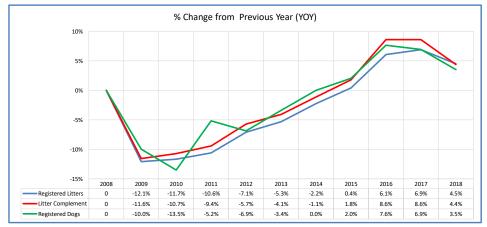

|          | All Breeds (AKC only)                                                                           |           |           |           |           |           |           |           |           |           |           |           |                                                                                                                                      |
|----------|-------------------------------------------------------------------------------------------------|-----------|-----------|-----------|-----------|-----------|-----------|-----------|-----------|-----------|-----------|-----------|--------------------------------------------------------------------------------------------------------------------------------------|
|          | Metric                                                                                          | 2008      | 2009      | 2010      | 2011      | 2012      | 2013      | 2014      | 2015      | 2016      | 2017      | 2018      | Notes                                                                                                                                |
|          | Registered Litters                                                                              | 353,263   | 310,566   | 274,307   | 245,210   | 227,816   | 215,709   | 210,856   | 211,708   | 224,583   | 240,061   | 250,886   | # AKC litters registered each year                                                                                                   |
|          | Litter Complement                                                                               | 1,694,657 | 1,498,637 | 1,337,792 | 1,211,543 | 1,142,199 | 1,095,662 | 1,083,437 | 1,102,724 | 1,197,514 | 1,300,468 | 1,357,389 | # Pups in each year's litters (known as the "Complement")                                                                            |
|          | Average Complement                                                                              | 4.80      | 4.83      | 4.88      | 4.94      | 5.01      | 5.08      | 5.14      | 5.21      | 5.33      | 5.42      | 5.41      | Average # of pups per litter                                                                                                         |
|          | In dividual to Bardahara d Barra (to days)                                                      | 655.034   | 566,781   | 508.049   | 483,475   | 455,208   | 450,698   | 455,497   | 466.557   | 505,979   | 514.914   | 365,288   | # Dune from each upout littore individually registered (to date)                                                                     |
|          | Individually Registered Pups (to date) Actual Return Rate (to date)                             | 38.7%     | 37.8%     | 38.0%     | 39.9%     | 39.9%     | 41.1%     | 42.0%     | 42.3%     | 42.3%     | 39.6%     | 26.9%     | # Pups from each year's litters individually registered (to date)  % Pups from each year's litters individually registered (to date) |
| ıts      |                                                                                                 |           |           |           |           |           |           |           |           |           |           |           |                                                                                                                                      |
| Sta      | Limited Registrations (to date)                                                                 | 76,697    | 73,715    | 69,865    | 73,257    | 75,270    | 78,945    | 84,706    | 95,212    | 110,238   | 121,064   | 99,916    | # Limited Registrations from each year's litters (to date)                                                                           |
| ğ        | % Complement Registered Limited (to date)                                                       | 4.5%      | 4.9%      | 5.2%      | 6.0%      | 6.6%      | 7.2%      | 7.8%      | 8.6%      | 9.2%      | 9.3%      | 7.4%      | % Pups from each year's litters Registered as Limited (to date)                                                                      |
| Related  | Revoked Limited (to date)                                                                       | 1,496     | 1,560     | 1,311     | 1,444     | 1,456     | 1,597     | 1,710     | 1,888     | 1,673     | 1,099     | 394       | # Revoked Limited Dogs from each year's litters (to date)                                                                            |
| ē        | Litters from Revoked Limited (to date)                                                          | 1,400     | 1,421     | 1,220     | 1,311     | 1,348     | 1,497     | 1,597     | 1,755     | 1,582     | 1,053     | 384       | Litters involving each year's Revoked Limited (to date)                                                                              |
|          | Complement Bitches Bred                                                                         | 99,583    | 89,683    | 81,504    | 77,088    | 76,981    | 75,365    | 74,420    | 70,771    | 61,728    | 30,793    | 4,117     | Bitches from each year's litters that have been bred (to date)                                                                       |
| Litter   | Complement Dogs Bred                                                                            | 58,465    | 51,204    | 45,879    | 42,283    | 40,500    | 38,527    | 37,359    | 35,490    | 32,822    | 20,689    |           | Males from each year's litters that have been bred (to date)                                                                         |
| Ξ        | Total Complement Bred (to date)                                                                 | 158,048   | 140,887   | 127,383   | 119,371   | 117,481   | 113,892   | 111,779   | 106,261   | 94,550    | 51,482    | 7,133     | Total from each year's litters that have been bred (to date)                                                                         |
| ø        | % Complement Bred (to date)                                                                     | 9.3%      | 9.4%      | 9.5%      | 9.9%      | 10.3%     | 10.4%     | 10.3%     | 9.6%      | 7.9%      | 4.0%      | 0.5%      | % of each year's litters that have been bred (to date)                                                                               |
| s,#      | Complement Bitches in Conformation                                                              | 27,171    | 25,537    | 24,710    | 23,958    | 23,384    | 22,619    | 21,880    | 21,330    | 20,990    | 20,051    | 10,277    | # Bitches from each year's litters in Conformation (to date)                                                                         |
| ē        | Complement Dogs in Conformation                                                                 | 21,605    | 20,041    | 19,551    | 18,997    | 18,519    | 17,381    | 16,932    | 16,053    | 16,011    | 14,894    | 7,928     | # Males from each year's litters in Conformation (to date)                                                                           |
| Ĕ        | Total Complement in Conformation (to date)                                                      | 48,776    | 45,578    | 44,261    | 42,955    | 41,903    | 40,000    | 38,812    | 37,383    | 37,001    | 34,945    | 18,205    | Total from each year's litters in Conformation (to date)                                                                             |
| _        | % Complement in Conformation (to date)                                                          | 2.9%      | 3.0%      | 3.3%      | 3.5%      | 3.7%      | 3.7%      | 3.6%      | 3.4%      | 3.1%      | 2.7%      | 1.3%      | % of each year's litters in Conformation (to date)                                                                                   |
|          | Total Complement in Companion (to date)                                                         | 9,608     | 8,948     | 8.905     | 8.719     | 8,148     | 7,790     | 7,527     | 6,620     | 5,493     | 3,071     | 484       | Total from each year's litters in Companion (to date)                                                                                |
|          | % Complement in Companion (to date)                                                             | 0.57%     | 0.60%     | 0,67%     | 0,72%     | 0.71%     | 0.71%     | 0.69%     | 0.60%     | 0.46%     | 0.24%     | 0.04%     |                                                                                                                                      |
|          |                                                                                                 | 11,105    | 10,727    | 10,719    | 11,092    | 10,996    | 10,716    | 10,953    | 10,482    | 9,914     | 6,527     | 1 115     |                                                                                                                                      |
|          | Total Complement Placing in Performance (to date) % Complement Placing in Performance (to date) | 0.7%      | 0.7%      | 0.8%      | 0.9%      | 1.0%      | 10,716    | 10,953    | 1.0%      | 0.8%      | 0.5%      | 1,115     | Total from each year's litters placing in Performance (to date) % of each year's litters placing in Performance (to date)            |
|          | % Complement Flacing in Ferrormance (to date)                                                   | 0.776     | 0.776     | 0.870     | 0.576     | 1.0%      | 1.076     | 1.076     | 1.076     | 0.876     | 0.576     | 0.176     | 75 of cash year 5 interis plasmig in 1 chromatice (to date)                                                                          |
|          | AKC Dog Registrations                                                                           | 699,564   | 632,524   | 546,482   | 517,480   | 480,689   | 465,652   | 463,592   | 473,207   | 510,691   | 546,256   | 564.582   | # Registered from AKC Litters during each year                                                                                       |
|          | FSS Registrations                                                                               | 8,730     | 5,327     | 4,059     | 4,481     | 3,995     | 2,646     | 3,028     | 1,673     | 415       | 348       |           |                                                                                                                                      |
|          | Conditional Registrations                                                                       | 3,073     | 2,577     | 2,187     | 2,059     | 1,971     | 1,911     | 2,194     | 2,206     | 2,414     | 2,585     | 2,538     | # of Conditional Registrations each year                                                                                             |
|          | Open Registrations                                                                              | 1,338     | 1,042     | 1,375     | 1,334     | 1,650     | 1,623     | 1,552     | 2,305     | 1,827     | 1,599     |           | # of Open Registrations each year                                                                                                    |
|          | Foreign Registrations                                                                           | 7,695     | 7,028     | 6,768     | 6,502     | 7,011     | 6,732     | 7,082     | 7,774     | 9,054     | 9,996     |           | # of Foreign-born Registrations each year                                                                                            |
| s        | Total Dogs Registered                                                                           | 720,400   | 648,498   | 560,871   | 531,856   | 495,316   | 478,564   | 477,448   | 487,165   | 524,401   | 560,784   | 580,446   | Total Dog Registrations each year                                                                                                    |
| ţ        | Unique Bitches Bred (each year)                                                                 | 306,122   | 278,654   | 247,012   | 220,143   | 202,815   | 191,184   | 185,589   | 185,793   | 195,264   | 206,528   | 215,349   | Unique # bitches bred each year                                                                                                      |
| ş        | Unique Dogs Bred (each year)                                                                    | 201,042   | 183,979   | 162,989   | 144,984   | 131,226   | 122,939   | 118,079   | 116,388   | 119,477   | 124,323   | 128,925   | Unique # males bred each year                                                                                                        |
| lated    | Total Bred (each year)                                                                          | 507,164   | 462,633   | 410,001   | 365,127   | 334,041   | 314,123   | 303,668   | 302,181   | 314,741   | 330,851   | 344,274   | Unique # bred each year                                                                                                              |
| <u>a</u> |                                                                                                 |           |           |           |           |           |           |           |           |           |           |           |                                                                                                                                      |
| Re       | Unique Bitches in Conformation (each year)                                                      | 72,217    | 69,234    | 66,391    | 64,631    | 62,788    | 60,897    | 58,672    | 57,167    | 55,943    | 54,822    | 54,356    | Unique # of bitches in Conformation each year                                                                                        |
| Dog      | Unique Dogs in Conformation (each year)                                                         | 60,503    | 57,647    | 55,070    | 53,902    | 52,889    | 50,740    | 48,568    | 46,817    | 45,272    | 44,063    | 43,311    | Unique # of males in Conformation each year                                                                                          |
|          | Total Unique in Conformation (each year)                                                        | 132,720   | 126,881   | 121,461   | 118,533   | 115,677   | 111,637   | 107,240   | 103,984   | 101,215   | 98,885    |           | Unique # in Conformation each year                                                                                                   |
| S        | % Change Conformation                                                                           |           | -4.4%     | -4.3%     | -2.4%     | -2.4%     | -3.5%     | -3.9%     | -3.0%     | -2.7%     | -2.3%     | -1.2%     | YOY % Change Conformation total dogs                                                                                                 |
| #        | Unique Bitches in Companion (each year)                                                         | 20,159    | 19,968    | 19,803    | 20,408    | 20,636    | 20,354    | 19,980    | 19,694    | 19,554    | 19,022    | 18.920    | Unique # of bitches in Companion each year                                                                                           |
| go       | Unique Dogs in Companion (each year)                                                            | 18,402    | 18,251    | 18,368    | 18,772    | 19,002    | 18,852    | 18,743    | 18,262    | 18,072    | 17,466    | 17,222    | Unique # of males in Companion each year                                                                                             |
| ۵        | Total Unique in Companion (each year)                                                           | 38,561    | 38,219    | 38,171    | 39,180    | 39,638    | 39,206    | 38,723    | 37,956    | 37,626    | 36,488    | 36,142    | Unique # in Companion each year                                                                                                      |
|          | % Change Companion                                                                              |           | -0.9%     | -0.1%     | 2.6%      | 1.2%      | -1.1%     | -1.2%     | -2.0%     | -0.9%     | -3.0%     | -0.9%     | YOY % Change Companion total dogs                                                                                                    |
|          | Unique Bitches Placing in Performance (each year)                                               | 13,241    | 13,395    | 12,730    | 12,659    | 12,658    | 13,204    | 13,592    | 13,281    | 14,245    | 15,825    | 18,319    | Unique # of bitches placing in Performance each year                                                                                 |
|          | Unique Dogs Placing in Performance (each year)                                                  | 13,376    | 13,562    | 12,924    | 12,676    | 12,493    | 12,857    | 13,233    | 13,016    | 13,573    | 14,988    | 17,303    | Unique # of males placing in Performance each year                                                                                   |
|          | Total Unique Placing in Performance (each year)                                                 | 26,617    | 26,957    | 25,654    | 25,335    | 25,151    | 26,061    | 26,825    | 26,297    | 27,818    | 30,813    | 35,622    | Unique # placing in Performance each year                                                                                            |
|          | % Change Performance                                                                            |           | 1.3%      | -4.8%     | -1.2%     | -0.7%     | 3.6%      | 2.9%      | -2.0%     | 5.8%      | 10.8%     | 15.6%     | YOY % Change Performance total dogs placing                                                                                          |
|          | % Change YOY                                                                                    | 2008      | 2009      | 2010      | 2011      | 2012      | 2013      | 2014      | 2015      | 2016      | 2017      | 2018      |                                                                                                                                      |
|          | Registered Litters                                                                              | N/A       | -12.1%    | -11.7%    | -10.6%    | -7.1%     | -5.3%     | -2.2%     | 0.4%      | 6.1%      | 6.9%      | 4.5%      | These 0/ls are calculated to show the shore-                                                                                         |
|          | Litter Complement                                                                               | N/A       | -11.6%    | -10.7%    | -9.4%     | -5.7%     | -4.1%     | -1.1%     | 1.8%      | 8.6%      | 8.6%      | 4.4%      | These %'s are calculated to show the change each year from the previous year.                                                        |
|          | Registered Dogs                                                                                 | N/A       | -10.0%    | -13.5%    | -5.2%     | -6.9%     | -3.4%     | 0.0%      | 2.0%      | 7.6%      | 6.9%      | 3.5%      | each year from the previous year.                                                                                                    |
|          | % Change Relative 2008                                                                          | 2008      | 2009      | 2010      | 2011      | 2012      | 2013      | 2014      | 2015      | 2016      | 2017      | 2018      |                                                                                                                                      |
|          | Registered Litters                                                                              | 0.0%      | -12.1%    | -22.4%    | -30.6%    | -35.5%    | -38.9%    | -40.3%    | -40.1%    | -36.4%    | -32.0%    | -29.0%    |                                                                                                                                      |
|          | Litter Complement                                                                               | 0.0%      | -11.6%    | -21.1%    | -28.5%    | -32.6%    | -35.3%    | -36.1%    | -34.9%    | -29.3%    | -23.3%    | -19.9%    | These %'s are calculated to show the change                                                                                          |
|          | Registered Dogs                                                                                 | 0.0%      | -10.0%    | -22.1%    | -26.2%    | -31.2%    | -33.6%    | -33.7%    | -32.4%    | -27.2%    | -22.2%    | -19.4%    | each year compared to 2008.                                                                                                          |
|          |                                                                                                 |           |           |           |           | L         | ·         |           | L         |           |           |           |                                                                                                                                      |