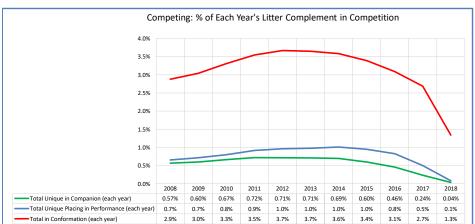

|          | All Breeds (AKC only)                                                                           |           |           |           |           |           |           |           |           |           |           |           |                                                                                                                                      |
|----------|-------------------------------------------------------------------------------------------------|-----------|-----------|-----------|-----------|-----------|-----------|-----------|-----------|-----------|-----------|-----------|--------------------------------------------------------------------------------------------------------------------------------------|
|          | Metric                                                                                          | 2008      | 2009      | 2010      | 2011      | 2012      | 2013      | 2014      | 2015      | 2016      | 2017      | 2018      | Notes                                                                                                                                |
|          | Registered Litters                                                                              | 353,263   | 310,566   | 274,307   | 245,210   | 227,816   | 215,709   | 210,856   | 211,708   | 224,583   | 240,061   | 250,886   | # AKC litters registered each year                                                                                                   |
|          | Litter Complement                                                                               | 1,694,657 | 1,498,637 | 1,337,792 | 1,211,543 | 1,142,199 | 1,095,662 | 1,083,437 | 1,102,724 | 1,197,514 | 1,300,468 | 1,357,389 | # Pups in each year's litters (known as the "Complement")                                                                            |
|          | Average Complement                                                                              | 4.80      | 4.83      | 4.88      | 4.94      | 5.01      | 5.08      | 5.14      | 5.21      | 5.33      | 5.42      | 5.41      | Average # of pups per litter                                                                                                         |
|          | In dividual to Bardahara d Barra (to days)                                                      | 655.034   | 566,781   | 508.049   | 483,475   | 455,208   | 450,698   | 455,497   | 466.557   | 505,979   | 514.914   | 365,288   | # Dune from each upout littore individually registered (to date)                                                                     |
|          | Individually Registered Pups (to date) Actual Return Rate (to date)                             | 38.7%     | 37.8%     | 38.0%     | 39.9%     | 39.9%     | 41.1%     | 42.0%     | 42.3%     | 42.3%     | 39.6%     | 26.9%     | # Pups from each year's litters individually registered (to date)  % Pups from each year's litters individually registered (to date) |
| ıts      |                                                                                                 |           |           |           |           |           |           |           |           |           |           |           |                                                                                                                                      |
| Sta      | Limited Registrations (to date)                                                                 | 76,697    | 73,715    | 69,865    | 73,257    | 75,270    | 78,945    | 84,706    | 95,212    | 110,238   | 121,064   | 99,916    | # Limited Registrations from each year's litters (to date)                                                                           |
| ğ        | % Complement Registered Limited (to date)                                                       | 4.5%      | 4.9%      | 5.2%      | 6.0%      | 6.6%      | 7.2%      | 7.8%      | 8.6%      | 9.2%      | 9.3%      | 7.4%      | % Pups from each year's litters Registered as Limited (to date)                                                                      |
| Related  | Revoked Limited (to date)                                                                       | 1,496     | 1,560     | 1,311     | 1,444     | 1,456     | 1,597     | 1,710     | 1,888     | 1,673     | 1,099     | 394       | # Revoked Limited Dogs from each year's litters (to date)                                                                            |
| ē        | Litters from Revoked Limited (to date)                                                          | 1,400     | 1,421     | 1,220     | 1,311     | 1,348     | 1,497     | 1,597     | 1,755     | 1,582     | 1,053     | 384       | Litters involving each year's Revoked Limited (to date)                                                                              |
|          | Complement Bitches Bred                                                                         | 99,583    | 89,683    | 81,504    | 77,088    | 76,981    | 75,365    | 74,420    | 70,771    | 61,728    | 30,793    | 4,117     | Bitches from each year's litters that have been bred (to date)                                                                       |
| Litter   | Complement Dogs Bred                                                                            | 58,465    | 51,204    | 45,879    | 42,283    | 40,500    | 38,527    | 37,359    | 35,490    | 32,822    | 20,689    |           | Males from each year's litters that have been bred (to date)                                                                         |
| Ξ        | Total Complement Bred (to date)                                                                 | 158,048   | 140,887   | 127,383   | 119,371   | 117,481   | 113,892   | 111,779   | 106,261   | 94,550    | 51,482    | 7,133     | Total from each year's litters that have been bred (to date)                                                                         |
| ø        | % Complement Bred (to date)                                                                     | 9.3%      | 9.4%      | 9.5%      | 9.9%      | 10.3%     | 10.4%     | 10.3%     | 9.6%      | 7.9%      | 4.0%      | 0.5%      | % of each year's litters that have been bred (to date)                                                                               |
| s,#      | Complement Bitches in Conformation                                                              | 27,171    | 25,537    | 24,710    | 23,958    | 23,384    | 22,619    | 21,880    | 21,330    | 20,990    | 20,051    | 10,277    | # Bitches from each year's litters in Conformation (to date)                                                                         |
| ē        | Complement Dogs in Conformation                                                                 | 21,605    | 20,041    | 19,551    | 18,997    | 18,519    | 17,381    | 16,932    | 16,053    | 16,011    | 14,894    | 7,928     | # Males from each year's litters in Conformation (to date)                                                                           |
| Ĕ        | Total Complement in Conformation (to date)                                                      | 48,776    | 45,578    | 44,261    | 42,955    | 41,903    | 40,000    | 38,812    | 37,383    | 37,001    | 34,945    | 18,205    | Total from each year's litters in Conformation (to date)                                                                             |
| _        | % Complement in Conformation (to date)                                                          | 2.9%      | 3.0%      | 3.3%      | 3.5%      | 3.7%      | 3.7%      | 3.6%      | 3.4%      | 3.1%      | 2.7%      | 1.3%      | % of each year's litters in Conformation (to date)                                                                                   |
|          | Total Complement in Companion (to date)                                                         | 9,608     | 8,948     | 8.905     | 8.719     | 8,148     | 7,790     | 7,527     | 6,620     | 5,493     | 3,071     | 484       | Total from each year's litters in Companion (to date)                                                                                |
|          | % Complement in Companion (to date)                                                             | 0.57%     | 0.60%     | 0,67%     | 0,72%     | 0.71%     | 0.71%     | 0.69%     | 0.60%     | 0.46%     | 0.24%     | 0.04%     |                                                                                                                                      |
|          |                                                                                                 | 11,105    | 10,727    | 10,719    | 11,092    | 10,996    | 10,716    | 10,953    | 10,482    | 9,914     | 6,527     | 1 115     |                                                                                                                                      |
|          | Total Complement Placing in Performance (to date) % Complement Placing in Performance (to date) | 0.7%      | 0.7%      | 0.8%      | 0.9%      | 1.0%      | 10,716    | 10,953    | 1.0%      | 0.8%      | 0.5%      | 1,115     | Total from each year's litters placing in Performance (to date) % of each year's litters placing in Performance (to date)            |
|          | % Complement Flacing in Ferrormance (to date)                                                   | 0.776     | 0.776     | 0.870     | 0.576     | 1.0%      | 1.076     | 1.076     | 1.076     | 0.876     | 0.576     | 0.176     | 75 of cash year 5 interis plasmig in 1 chromatice (to date)                                                                          |
|          | AKC Dog Registrations                                                                           | 699,564   | 632,524   | 546,482   | 517,480   | 480,689   | 465,652   | 463,592   | 473,207   | 510,691   | 546,256   | 564.582   | # Registered from AKC Litters during each year                                                                                       |
|          | FSS Registrations                                                                               | 8,730     | 5,327     | 4,059     | 4,481     | 3,995     | 2,646     | 3,028     | 1,673     | 415       | 348       |           |                                                                                                                                      |
|          | Conditional Registrations                                                                       | 3,073     | 2,577     | 2,187     | 2,059     | 1,971     | 1,911     | 2,194     | 2,206     | 2,414     | 2,585     | 2,538     | # of Conditional Registrations each year                                                                                             |
|          | Open Registrations                                                                              | 1,338     | 1,042     | 1,375     | 1,334     | 1,650     | 1,623     | 1,552     | 2,305     | 1,827     | 1,599     |           | # of Open Registrations each year                                                                                                    |
|          | Foreign Registrations                                                                           | 7,695     | 7,028     | 6,768     | 6,502     | 7,011     | 6,732     | 7,082     | 7,774     | 9,054     | 9,996     |           | # of Foreign-born Registrations each year                                                                                            |
| s        | Total Dogs Registered                                                                           | 720,400   | 648,498   | 560,871   | 531,856   | 495,316   | 478,564   | 477,448   | 487,165   | 524,401   | 560,784   | 580,446   | Total Dog Registrations each year                                                                                                    |
| ţ        | Unique Bitches Bred (each year)                                                                 | 306,122   | 278,654   | 247,012   | 220,143   | 202,815   | 191,184   | 185,589   | 185,793   | 195,264   | 206,528   | 215,349   | Unique # bitches bred each year                                                                                                      |
| ş        | Unique Dogs Bred (each year)                                                                    | 201,042   | 183,979   | 162,989   | 144,984   | 131,226   | 122,939   | 118,079   | 116,388   | 119,477   | 124,323   | 128,925   | Unique # males bred each year                                                                                                        |
| lated    | Total Bred (each year)                                                                          | 507,164   | 462,633   | 410,001   | 365,127   | 334,041   | 314,123   | 303,668   | 302,181   | 314,741   | 330,851   | 344,274   | Unique # bred each year                                                                                                              |
| <u>a</u> |                                                                                                 |           |           |           |           |           |           |           |           |           |           |           |                                                                                                                                      |
| Re       | Unique Bitches in Conformation (each year)                                                      | 72,217    | 69,234    | 66,391    | 64,631    | 62,788    | 60,897    | 58,672    | 57,167    | 55,943    | 54,822    | 54,356    | Unique # of bitches in Conformation each year                                                                                        |
| Dog      | Unique Dogs in Conformation (each year)                                                         | 60,503    | 57,647    | 55,070    | 53,902    | 52,889    | 50,740    | 48,568    | 46,817    | 45,272    | 44,063    | 43,311    | Unique # of males in Conformation each year                                                                                          |
|          | Total Unique in Conformation (each year)                                                        | 132,720   | 126,881   | 121,461   | 118,533   | 115,677   | 111,637   | 107,240   | 103,984   | 101,215   | 98,885    |           | Unique # in Conformation each year                                                                                                   |
| S        | % Change Conformation                                                                           |           | -4.4%     | -4.3%     | -2.4%     | -2.4%     | -3.5%     | -3.9%     | -3.0%     | -2.7%     | -2.3%     | -1.2%     | YOY % Change Conformation total dogs                                                                                                 |
| #        | Unique Bitches in Companion (each year)                                                         | 20,159    | 19,968    | 19,803    | 20,408    | 20,636    | 20,354    | 19,980    | 19,694    | 19,554    | 19,022    | 18.920    | Unique # of bitches in Companion each year                                                                                           |
| go       | Unique Dogs in Companion (each year)                                                            | 18,402    | 18,251    | 18,368    | 18,772    | 19,002    | 18,852    | 18,743    | 18,262    | 18,072    | 17,466    | 17,222    | Unique # of males in Companion each year                                                                                             |
| ۵        | Total Unique in Companion (each year)                                                           | 38,561    | 38,219    | 38,171    | 39,180    | 39,638    | 39,206    | 38,723    | 37,956    | 37,626    | 36,488    | 36,142    | Unique # in Companion each year                                                                                                      |
|          | % Change Companion                                                                              |           | -0.9%     | -0.1%     | 2.6%      | 1.2%      | -1.1%     | -1.2%     | -2.0%     | -0.9%     | -3.0%     | -0.9%     | YOY % Change Companion total dogs                                                                                                    |
|          | Unique Bitches Placing in Performance (each year)                                               | 13,241    | 13,395    | 12,730    | 12,659    | 12,658    | 13,204    | 13,592    | 13,281    | 14,245    | 15,825    | 18,319    | Unique # of bitches placing in Performance each year                                                                                 |
|          | Unique Dogs Placing in Performance (each year)                                                  | 13,376    | 13,562    | 12,924    | 12,676    | 12,493    | 12,857    | 13,233    | 13,016    | 13,573    | 14,988    | 17,303    | Unique # of males placing in Performance each year                                                                                   |
|          | Total Unique Placing in Performance (each year)                                                 | 26,617    | 26,957    | 25,654    | 25,335    | 25,151    | 26,061    | 26,825    | 26,297    | 27,818    | 30,813    | 35,622    | Unique # placing in Performance each year                                                                                            |
|          | % Change Performance                                                                            |           | 1.3%      | -4.8%     | -1.2%     | -0.7%     | 3.6%      | 2.9%      | -2.0%     | 5.8%      | 10.8%     | 15.6%     | YOY % Change Performance total dogs placing                                                                                          |
|          | % Change YOY                                                                                    | 2008      | 2009      | 2010      | 2011      | 2012      | 2013      | 2014      | 2015      | 2016      | 2017      | 2018      |                                                                                                                                      |
|          | Registered Litters                                                                              | N/A       | -12.1%    | -11.7%    | -10.6%    | -7.1%     | -5.3%     | -2.2%     | 0.4%      | 6.1%      | 6.9%      | 4.5%      | These 0/ls are calculated to show the shore-                                                                                         |
|          | Litter Complement                                                                               | N/A       | -11.6%    | -10.7%    | -9.4%     | -5.7%     | -4.1%     | -1.1%     | 1.8%      | 8.6%      | 8.6%      | 4.4%      | These %'s are calculated to show the change each year from the previous year.                                                        |
|          | Registered Dogs                                                                                 | N/A       | -10.0%    | -13.5%    | -5.2%     | -6.9%     | -3.4%     | 0.0%      | 2.0%      | 7.6%      | 6.9%      | 3.5%      | each year from the previous year.                                                                                                    |
|          | % Change Relative 2008                                                                          | 2008      | 2009      | 2010      | 2011      | 2012      | 2013      | 2014      | 2015      | 2016      | 2017      | 2018      |                                                                                                                                      |
|          | Registered Litters                                                                              | 0.0%      | -12.1%    | -22.4%    | -30.6%    | -35.5%    | -38.9%    | -40.3%    | -40.1%    | -36.4%    | -32.0%    | -29.0%    |                                                                                                                                      |
|          | Litter Complement                                                                               | 0.0%      | -11.6%    | -21.1%    | -28.5%    | -32.6%    | -35.3%    | -36.1%    | -34.9%    | -29.3%    | -23.3%    | -19.9%    | These %'s are calculated to show the change                                                                                          |
|          | Registered Dogs                                                                                 | 0.0%      | -10.0%    | -22.1%    | -26.2%    | -31.2%    | -33.6%    | -33.7%    | -32.4%    | -27.2%    | -22.2%    | -19.4%    | each year compared to 2008.                                                                                                          |
|          |                                                                                                 |           |           |           |           | L         | ·         |           | L         |           |           |           |                                                                                                                                      |