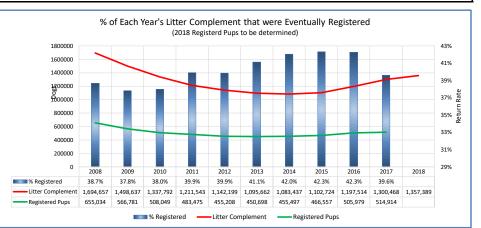

|          | All Breeds (AKC only)                                                                           |           |           |           |           |           |           |           |           |           |           |           |                                                                                                                                      |
|----------|-------------------------------------------------------------------------------------------------|-----------|-----------|-----------|-----------|-----------|-----------|-----------|-----------|-----------|-----------|-----------|--------------------------------------------------------------------------------------------------------------------------------------|
|          | Metric                                                                                          | 2008      | 2009      | 2010      | 2011      | 2012      | 2013      | 2014      | 2015      | 2016      | 2017      | 2018      | Notes                                                                                                                                |
|          | Registered Litters                                                                              | 353,263   | 310,566   | 274,307   | 245,210   | 227,816   | 215,709   | 210,856   | 211,708   | 224,583   | 240,061   | 250,886   | # AKC litters registered each year                                                                                                   |
|          | Litter Complement                                                                               | 1,694,657 | 1,498,637 | 1,337,792 | 1,211,543 | 1,142,199 | 1,095,662 | 1,083,437 | 1,102,724 | 1,197,514 | 1,300,468 | 1,357,389 | # Pups in each year's litters (known as the "Complement")                                                                            |
|          | Average Complement                                                                              | 4.80      | 4.83      | 4.88      | 4.94      | 5.01      | 5.08      | 5.14      | 5.21      | 5.33      | 5.42      | 5.41      | Average # of pups per litter                                                                                                         |
|          | In dividual to Bardahara d Barra (to days)                                                      | 655.034   | 566,781   | 508.049   | 483,475   | 455,208   | 450,698   | 455,497   | 466.557   | 505,979   | 514.914   | 365,288   | # Dune from each upout littore individually registered (to date)                                                                     |
|          | Individually Registered Pups (to date) Actual Return Rate (to date)                             | 38.7%     | 37.8%     | 38.0%     | 39.9%     | 39.9%     | 41.1%     | 42.0%     | 42.3%     | 42.3%     | 39.6%     | 26.9%     | # Pups from each year's litters individually registered (to date)  % Pups from each year's litters individually registered (to date) |
| ıts      |                                                                                                 |           |           |           |           |           |           |           |           |           |           |           |                                                                                                                                      |
| Sta      | Limited Registrations (to date)                                                                 | 76,697    | 73,715    | 69,865    | 73,257    | 75,270    | 78,945    | 84,706    | 95,212    | 110,238   | 121,064   | 99,916    | # Limited Registrations from each year's litters (to date)                                                                           |
| ğ        | % Complement Registered Limited (to date)                                                       | 4.5%      | 4.9%      | 5.2%      | 6.0%      | 6.6%      | 7.2%      | 7.8%      | 8.6%      | 9.2%      | 9.3%      | 7.4%      | % Pups from each year's litters Registered as Limited (to date)                                                                      |
| Related  | Revoked Limited (to date)                                                                       | 1,496     | 1,560     | 1,311     | 1,444     | 1,456     | 1,597     | 1,710     | 1,888     | 1,673     | 1,099     | 394       | # Revoked Limited Dogs from each year's litters (to date)                                                                            |
| ē        | Litters from Revoked Limited (to date)                                                          | 1,400     | 1,421     | 1,220     | 1,311     | 1,348     | 1,497     | 1,597     | 1,755     | 1,582     | 1,053     | 384       | Litters involving each year's Revoked Limited (to date)                                                                              |
|          | Complement Bitches Bred                                                                         | 99,583    | 89,683    | 81,504    | 77,088    | 76,981    | 75,365    | 74,420    | 70,771    | 61,728    | 30,793    | 4,117     | Bitches from each year's litters that have been bred (to date)                                                                       |
| Litter   | Complement Dogs Bred                                                                            | 58,465    | 51,204    | 45,879    | 42,283    | 40,500    | 38,527    | 37,359    | 35,490    | 32,822    | 20,689    |           | Males from each year's litters that have been bred (to date)                                                                         |
| Ξ        | Total Complement Bred (to date)                                                                 | 158,048   | 140,887   | 127,383   | 119,371   | 117,481   | 113,892   | 111,779   | 106,261   | 94,550    | 51,482    | 7,133     | Total from each year's litters that have been bred (to date)                                                                         |
| ø        | % Complement Bred (to date)                                                                     | 9.3%      | 9.4%      | 9.5%      | 9.9%      | 10.3%     | 10.4%     | 10.3%     | 9.6%      | 7.9%      | 4.0%      | 0.5%      | % of each year's litters that have been bred (to date)                                                                               |
| s,#      | Complement Bitches in Conformation                                                              | 27,171    | 25,537    | 24,710    | 23,958    | 23,384    | 22,619    | 21,880    | 21,330    | 20,990    | 20,051    | 10,277    | # Bitches from each year's litters in Conformation (to date)                                                                         |
| ē        | Complement Dogs in Conformation                                                                 | 21,605    | 20,041    | 19,551    | 18,997    | 18,519    | 17,381    | 16,932    | 16,053    | 16,011    | 14,894    | 7,928     | # Males from each year's litters in Conformation (to date)                                                                           |
| Ĕ        | Total Complement in Conformation (to date)                                                      | 48,776    | 45,578    | 44,261    | 42,955    | 41,903    | 40,000    | 38,812    | 37,383    | 37,001    | 34,945    | 18,205    | Total from each year's litters in Conformation (to date)                                                                             |
| _        | % Complement in Conformation (to date)                                                          | 2.9%      | 3.0%      | 3.3%      | 3.5%      | 3.7%      | 3.7%      | 3.6%      | 3.4%      | 3.1%      | 2.7%      | 1.3%      | % of each year's litters in Conformation (to date)                                                                                   |
|          | Total Complement in Companion (to date)                                                         | 9,608     | 8,948     | 8.905     | 8.719     | 8,148     | 7,790     | 7,527     | 6,620     | 5,493     | 3,071     | 484       | Total from each year's litters in Companion (to date)                                                                                |
|          | % Complement in Companion (to date)                                                             | 0.57%     | 0.60%     | 0,67%     | 0,72%     | 0.71%     | 0.71%     | 0.69%     | 0.60%     | 0.46%     | 0.24%     | 0.04%     |                                                                                                                                      |
|          |                                                                                                 | 11,105    | 10,727    | 10,719    | 11,092    | 10,996    | 10,716    | 10,953    | 10,482    | 9,914     | 6,527     | 1 115     |                                                                                                                                      |
|          | Total Complement Placing in Performance (to date) % Complement Placing in Performance (to date) | 0.7%      | 0.7%      | 0.8%      | 0.9%      | 1.0%      | 10,716    | 10,953    | 1.0%      | 0.8%      | 0.5%      | 1,115     | Total from each year's litters placing in Performance (to date) % of each year's litters placing in Performance (to date)            |
|          | % Complement Flacing in Ferrormance (to date)                                                   | 0.776     | 0.776     | 0.870     | 0.576     | 1.0%      | 1.076     | 1.076     | 1.076     | 0.876     | 0.576     | 0.176     | 75 of cash year 5 interis plasmig in 1 chromatice (to date)                                                                          |
|          | AKC Dog Registrations                                                                           | 699,564   | 632,524   | 546,482   | 517,480   | 480,689   | 465,652   | 463,592   | 473,207   | 510,691   | 546,256   | 564.582   | # Registered from AKC Litters during each year                                                                                       |
|          | FSS Registrations                                                                               | 8,730     | 5,327     | 4,059     | 4,481     | 3,995     | 2,646     | 3,028     | 1,673     | 415       | 348       |           |                                                                                                                                      |
|          | Conditional Registrations                                                                       | 3,073     | 2,577     | 2,187     | 2,059     | 1,971     | 1,911     | 2,194     | 2,206     | 2,414     | 2,585     | 2,538     | # of Conditional Registrations each year                                                                                             |
|          | Open Registrations                                                                              | 1,338     | 1,042     | 1,375     | 1,334     | 1,650     | 1,623     | 1,552     | 2,305     | 1,827     | 1,599     |           | # of Open Registrations each year                                                                                                    |
|          | Foreign Registrations                                                                           | 7,695     | 7,028     | 6,768     | 6,502     | 7,011     | 6,732     | 7,082     | 7,774     | 9,054     | 9,996     |           | # of Foreign-born Registrations each year                                                                                            |
| s        | Total Dogs Registered                                                                           | 720,400   | 648,498   | 560,871   | 531,856   | 495,316   | 478,564   | 477,448   | 487,165   | 524,401   | 560,784   | 580,446   | Total Dog Registrations each year                                                                                                    |
| ţ        | Unique Bitches Bred (each year)                                                                 | 306,122   | 278,654   | 247,012   | 220,143   | 202,815   | 191,184   | 185,589   | 185,793   | 195,264   | 206,528   | 215,349   | Unique # bitches bred each year                                                                                                      |
| ş        | Unique Dogs Bred (each year)                                                                    | 201,042   | 183,979   | 162,989   | 144,984   | 131,226   | 122,939   | 118,079   | 116,388   | 119,477   | 124,323   | 128,925   | Unique # males bred each year                                                                                                        |
| lated    | Total Bred (each year)                                                                          | 507,164   | 462,633   | 410,001   | 365,127   | 334,041   | 314,123   | 303,668   | 302,181   | 314,741   | 330,851   | 344,274   | Unique # bred each year                                                                                                              |
| <u>a</u> |                                                                                                 |           |           |           |           |           |           |           |           |           |           |           |                                                                                                                                      |
| Re       | Unique Bitches in Conformation (each year)                                                      | 72,217    | 69,234    | 66,391    | 64,631    | 62,788    | 60,897    | 58,672    | 57,167    | 55,943    | 54,822    | 54,356    | Unique # of bitches in Conformation each year                                                                                        |
| Dog      | Unique Dogs in Conformation (each year)                                                         | 60,503    | 57,647    | 55,070    | 53,902    | 52,889    | 50,740    | 48,568    | 46,817    | 45,272    | 44,063    | 43,311    | Unique # of males in Conformation each year                                                                                          |
|          | Total Unique in Conformation (each year)                                                        | 132,720   | 126,881   | 121,461   | 118,533   | 115,677   | 111,637   | 107,240   | 103,984   | 101,215   | 98,885    |           | Unique # in Conformation each year                                                                                                   |
| S        | % Change Conformation                                                                           |           | -4.4%     | -4.3%     | -2.4%     | -2.4%     | -3.5%     | -3.9%     | -3.0%     | -2.7%     | -2.3%     | -1.2%     | YOY % Change Conformation total dogs                                                                                                 |
| #        | Unique Bitches in Companion (each year)                                                         | 20,159    | 19,968    | 19,803    | 20,408    | 20,636    | 20,354    | 19,980    | 19,694    | 19,554    | 19,022    | 18.920    | Unique # of bitches in Companion each year                                                                                           |
| go       | Unique Dogs in Companion (each year)                                                            | 18,402    | 18,251    | 18,368    | 18,772    | 19,002    | 18,852    | 18,743    | 18,262    | 18,072    | 17,466    | 17,222    | Unique # of males in Companion each year                                                                                             |
| ۵        | Total Unique in Companion (each year)                                                           | 38,561    | 38,219    | 38,171    | 39,180    | 39,638    | 39,206    | 38,723    | 37,956    | 37,626    | 36,488    | 36,142    | Unique # in Companion each year                                                                                                      |
|          | % Change Companion                                                                              |           | -0.9%     | -0.1%     | 2.6%      | 1.2%      | -1.1%     | -1.2%     | -2.0%     | -0.9%     | -3.0%     | -0.9%     | YOY % Change Companion total dogs                                                                                                    |
|          | Unique Bitches Placing in Performance (each year)                                               | 13,241    | 13,395    | 12,730    | 12,659    | 12,658    | 13,204    | 13,592    | 13,281    | 14,245    | 15,825    | 18,319    | Unique # of bitches placing in Performance each year                                                                                 |
|          | Unique Dogs Placing in Performance (each year)                                                  | 13,376    | 13,562    | 12,924    | 12,676    | 12,493    | 12,857    | 13,233    | 13,016    | 13,573    | 14,988    | 17,303    | Unique # of males placing in Performance each year                                                                                   |
|          | Total Unique Placing in Performance (each year)                                                 | 26,617    | 26,957    | 25,654    | 25,335    | 25,151    | 26,061    | 26,825    | 26,297    | 27,818    | 30,813    | 35,622    | Unique # placing in Performance each year                                                                                            |
|          | % Change Performance                                                                            |           | 1.3%      | -4.8%     | -1.2%     | -0.7%     | 3.6%      | 2.9%      | -2.0%     | 5.8%      | 10.8%     | 15.6%     | YOY % Change Performance total dogs placing                                                                                          |
|          | % Change YOY                                                                                    | 2008      | 2009      | 2010      | 2011      | 2012      | 2013      | 2014      | 2015      | 2016      | 2017      | 2018      |                                                                                                                                      |
|          | Registered Litters                                                                              | N/A       | -12.1%    | -11.7%    | -10.6%    | -7.1%     | -5.3%     | -2.2%     | 0.4%      | 6.1%      | 6.9%      | 4.5%      | These 0/ls are calculated to show the shore-                                                                                         |
|          | Litter Complement                                                                               | N/A       | -11.6%    | -10.7%    | -9.4%     | -5.7%     | -4.1%     | -1.1%     | 1.8%      | 8.6%      | 8.6%      | 4.4%      | These %'s are calculated to show the change each year from the previous year.                                                        |
|          | Registered Dogs                                                                                 | N/A       | -10.0%    | -13.5%    | -5.2%     | -6.9%     | -3.4%     | 0.0%      | 2.0%      | 7.6%      | 6.9%      | 3.5%      | each year from the previous year.                                                                                                    |
|          | % Change Relative 2008                                                                          | 2008      | 2009      | 2010      | 2011      | 2012      | 2013      | 2014      | 2015      | 2016      | 2017      | 2018      |                                                                                                                                      |
|          | Registered Litters                                                                              | 0.0%      | -12.1%    | -22.4%    | -30.6%    | -35.5%    | -38.9%    | -40.3%    | -40.1%    | -36.4%    | -32.0%    | -29.0%    |                                                                                                                                      |
|          | Litter Complement                                                                               | 0.0%      | -11.6%    | -21.1%    | -28.5%    | -32.6%    | -35.3%    | -36.1%    | -34.9%    | -29.3%    | -23.3%    | -19.9%    | These %'s are calculated to show the change                                                                                          |
|          | Registered Dogs                                                                                 | 0.0%      | -10.0%    | -22.1%    | -26.2%    | -31.2%    | -33.6%    | -33.7%    | -32.4%    | -27.2%    | -22.2%    | -19.4%    | each year compared to 2008.                                                                                                          |
|          |                                                                                                 |           |           |           |           | L         | ·         |           | L         |           |           |           |                                                                                                                                      |