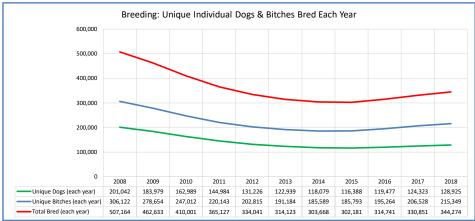

|          | All Breeds (AKC only)                                                                           |           |           |           |           |           |           |           |           |           |           |           |                                                                                                                                      |
|----------|-------------------------------------------------------------------------------------------------|-----------|-----------|-----------|-----------|-----------|-----------|-----------|-----------|-----------|-----------|-----------|--------------------------------------------------------------------------------------------------------------------------------------|
|          | Metric                                                                                          | 2008      | 2009      | 2010      | 2011      | 2012      | 2013      | 2014      | 2015      | 2016      | 2017      | 2018      | Notes                                                                                                                                |
|          | Registered Litters                                                                              | 353,263   | 310,566   | 274,307   | 245,210   | 227,816   | 215,709   | 210,856   | 211,708   | 224,583   | 240,061   | 250,886   | # AKC litters registered each year                                                                                                   |
|          | Litter Complement                                                                               | 1,694,657 | 1,498,637 | 1,337,792 | 1,211,543 | 1,142,199 | 1,095,662 | 1,083,437 | 1,102,724 | 1,197,514 | 1,300,468 | 1,357,389 | # Pups in each year's litters (known as the "Complement")                                                                            |
|          | Average Complement                                                                              | 4.80      | 4.83      | 4.88      | 4.94      | 5.01      | 5.08      | 5.14      | 5.21      | 5.33      | 5.42      | 5.41      | Average # of pups per litter                                                                                                         |
|          | In dividual to Bardahara d Barra (to days)                                                      | 655.034   | 566,781   | 508.049   | 483,475   | 455,208   | 450,698   | 455,497   | 466.557   | 505,979   | 514.914   | 365,288   | # Dune from each upout littore individually registered (to date)                                                                     |
|          | Individually Registered Pups (to date) Actual Return Rate (to date)                             | 38.7%     | 37.8%     | 38.0%     | 39.9%     | 39.9%     | 41.1%     | 42.0%     | 42.3%     | 42.3%     | 39.6%     | 26.9%     | # Pups from each year's litters individually registered (to date)  % Pups from each year's litters individually registered (to date) |
| ıts      |                                                                                                 |           |           |           |           |           |           |           |           |           |           |           |                                                                                                                                      |
| Sta      | Limited Registrations (to date)                                                                 | 76,697    | 73,715    | 69,865    | 73,257    | 75,270    | 78,945    | 84,706    | 95,212    | 110,238   | 121,064   | 99,916    | # Limited Registrations from each year's litters (to date)                                                                           |
| ğ        | % Complement Registered Limited (to date)                                                       | 4.5%      | 4.9%      | 5.2%      | 6.0%      | 6.6%      | 7.2%      | 7.8%      | 8.6%      | 9.2%      | 9.3%      | 7.4%      | % Pups from each year's litters Registered as Limited (to date)                                                                      |
| Related  | Revoked Limited (to date)                                                                       | 1,496     | 1,560     | 1,311     | 1,444     | 1,456     | 1,597     | 1,710     | 1,888     | 1,673     | 1,099     | 394       | # Revoked Limited Dogs from each year's litters (to date)                                                                            |
| ē        | Litters from Revoked Limited (to date)                                                          | 1,400     | 1,421     | 1,220     | 1,311     | 1,348     | 1,497     | 1,597     | 1,755     | 1,582     | 1,053     | 384       | Litters involving each year's Revoked Limited (to date)                                                                              |
|          | Complement Bitches Bred                                                                         | 99,583    | 89,683    | 81,504    | 77,088    | 76,981    | 75,365    | 74,420    | 70,771    | 61,728    | 30,793    | 4,117     | Bitches from each year's litters that have been bred (to date)                                                                       |
| Litter   | Complement Dogs Bred                                                                            | 58,465    | 51,204    | 45,879    | 42,283    | 40,500    | 38,527    | 37,359    | 35,490    | 32,822    | 20,689    |           | Males from each year's litters that have been bred (to date)                                                                         |
| Ξ        | Total Complement Bred (to date)                                                                 | 158,048   | 140,887   | 127,383   | 119,371   | 117,481   | 113,892   | 111,779   | 106,261   | 94,550    | 51,482    | 7,133     | Total from each year's litters that have been bred (to date)                                                                         |
| ø        | % Complement Bred (to date)                                                                     | 9.3%      | 9.4%      | 9.5%      | 9.9%      | 10.3%     | 10.4%     | 10.3%     | 9.6%      | 7.9%      | 4.0%      | 0.5%      | % of each year's litters that have been bred (to date)                                                                               |
| s,#      | Complement Bitches in Conformation                                                              | 27,171    | 25,537    | 24,710    | 23,958    | 23,384    | 22,619    | 21,880    | 21,330    | 20,990    | 20,051    | 10,277    | # Bitches from each year's litters in Conformation (to date)                                                                         |
| ē        | Complement Dogs in Conformation                                                                 | 21,605    | 20,041    | 19,551    | 18,997    | 18,519    | 17,381    | 16,932    | 16,053    | 16,011    | 14,894    | 7,928     | # Males from each year's litters in Conformation (to date)                                                                           |
| Ĕ        | Total Complement in Conformation (to date)                                                      | 48,776    | 45,578    | 44,261    | 42,955    | 41,903    | 40,000    | 38,812    | 37,383    | 37,001    | 34,945    | 18,205    | Total from each year's litters in Conformation (to date)                                                                             |
| _        | % Complement in Conformation (to date)                                                          | 2.9%      | 3.0%      | 3.3%      | 3.5%      | 3.7%      | 3.7%      | 3.6%      | 3.4%      | 3.1%      | 2.7%      | 1.3%      | % of each year's litters in Conformation (to date)                                                                                   |
|          | Total Complement in Companion (to date)                                                         | 9,608     | 8,948     | 8.905     | 8.719     | 8,148     | 7,790     | 7,527     | 6,620     | 5,493     | 3,071     | 484       | Total from each year's litters in Companion (to date)                                                                                |
|          | % Complement in Companion (to date)                                                             | 0.57%     | 0.60%     | 0,67%     | 0,72%     | 0.71%     | 0.71%     | 0.69%     | 0.60%     | 0.46%     | 0.24%     | 0.04%     |                                                                                                                                      |
|          |                                                                                                 | 11,105    | 10,727    | 10,719    | 11,092    | 10,996    | 10,716    | 10,953    | 10,482    | 9,914     | 6,527     | 1 115     |                                                                                                                                      |
|          | Total Complement Placing in Performance (to date) % Complement Placing in Performance (to date) | 0.7%      | 0.7%      | 0.8%      | 0.9%      | 1.0%      | 10,716    | 10,953    | 1.0%      | 0.8%      | 0.5%      | 1,115     | Total from each year's litters placing in Performance (to date) % of each year's litters placing in Performance (to date)            |
|          | % Complement Flacing in Ferrormance (to date)                                                   | 0.776     | 0.776     | 0.870     | 0.576     | 1.0%      | 1.076     | 1.076     | 1.076     | 0.876     | 0.576     | 0.176     | 75 of cash year 5 interis plasmig in 1 chromatice (to date)                                                                          |
|          | AKC Dog Registrations                                                                           | 699,564   | 632,524   | 546,482   | 517,480   | 480,689   | 465,652   | 463,592   | 473,207   | 510,691   | 546,256   | 564.582   | # Registered from AKC Litters during each year                                                                                       |
|          | FSS Registrations                                                                               | 8,730     | 5,327     | 4,059     | 4,481     | 3,995     | 2,646     | 3,028     | 1,673     | 415       | 348       |           |                                                                                                                                      |
|          | Conditional Registrations                                                                       | 3,073     | 2,577     | 2,187     | 2,059     | 1,971     | 1,911     | 2,194     | 2,206     | 2,414     | 2,585     | 2,538     | # of Conditional Registrations each year                                                                                             |
|          | Open Registrations                                                                              | 1,338     | 1,042     | 1,375     | 1,334     | 1,650     | 1,623     | 1,552     | 2,305     | 1,827     | 1,599     |           | # of Open Registrations each year                                                                                                    |
|          | Foreign Registrations                                                                           | 7,695     | 7,028     | 6,768     | 6,502     | 7,011     | 6,732     | 7,082     | 7,774     | 9,054     | 9,996     |           | # of Foreign-born Registrations each year                                                                                            |
| s        | Total Dogs Registered                                                                           | 720,400   | 648,498   | 560,871   | 531,856   | 495,316   | 478,564   | 477,448   | 487,165   | 524,401   | 560,784   | 580,446   | Total Dog Registrations each year                                                                                                    |
| ţ        | Unique Bitches Bred (each year)                                                                 | 306,122   | 278,654   | 247,012   | 220,143   | 202,815   | 191,184   | 185,589   | 185,793   | 195,264   | 206,528   | 215,349   | Unique # bitches bred each year                                                                                                      |
| ş        | Unique Dogs Bred (each year)                                                                    | 201,042   | 183,979   | 162,989   | 144,984   | 131,226   | 122,939   | 118,079   | 116,388   | 119,477   | 124,323   | 128,925   | Unique # males bred each year                                                                                                        |
| lated    | Total Bred (each year)                                                                          | 507,164   | 462,633   | 410,001   | 365,127   | 334,041   | 314,123   | 303,668   | 302,181   | 314,741   | 330,851   | 344,274   | Unique # bred each year                                                                                                              |
| <u>a</u> |                                                                                                 |           |           |           |           |           |           |           |           |           |           |           |                                                                                                                                      |
| Re       | Unique Bitches in Conformation (each year)                                                      | 72,217    | 69,234    | 66,391    | 64,631    | 62,788    | 60,897    | 58,672    | 57,167    | 55,943    | 54,822    | 54,356    | Unique # of bitches in Conformation each year                                                                                        |
| Dog      | Unique Dogs in Conformation (each year)                                                         | 60,503    | 57,647    | 55,070    | 53,902    | 52,889    | 50,740    | 48,568    | 46,817    | 45,272    | 44,063    | 43,311    | Unique # of males in Conformation each year                                                                                          |
|          | Total Unique in Conformation (each year)                                                        | 132,720   | 126,881   | 121,461   | 118,533   | 115,677   | 111,637   | 107,240   | 103,984   | 101,215   | 98,885    |           | Unique # in Conformation each year                                                                                                   |
| S        | % Change Conformation                                                                           |           | -4.4%     | -4.3%     | -2.4%     | -2.4%     | -3.5%     | -3.9%     | -3.0%     | -2.7%     | -2.3%     | -1.2%     | YOY % Change Conformation total dogs                                                                                                 |
| #        | Unique Bitches in Companion (each year)                                                         | 20,159    | 19,968    | 19,803    | 20,408    | 20,636    | 20,354    | 19,980    | 19,694    | 19,554    | 19,022    | 18.920    | Unique # of bitches in Companion each year                                                                                           |
| go       | Unique Dogs in Companion (each year)                                                            | 18,402    | 18,251    | 18,368    | 18,772    | 19,002    | 18,852    | 18,743    | 18,262    | 18,072    | 17,466    | 17,222    | Unique # of males in Companion each year                                                                                             |
| ۵        | Total Unique in Companion (each year)                                                           | 38,561    | 38,219    | 38,171    | 39,180    | 39,638    | 39,206    | 38,723    | 37,956    | 37,626    | 36,488    | 36,142    | Unique # in Companion each year                                                                                                      |
|          | % Change Companion                                                                              |           | -0.9%     | -0.1%     | 2.6%      | 1.2%      | -1.1%     | -1.2%     | -2.0%     | -0.9%     | -3.0%     | -0.9%     | YOY % Change Companion total dogs                                                                                                    |
|          | Unique Bitches Placing in Performance (each year)                                               | 13,241    | 13,395    | 12,730    | 12,659    | 12,658    | 13,204    | 13,592    | 13,281    | 14,245    | 15,825    | 18,319    | Unique # of bitches placing in Performance each year                                                                                 |
|          | Unique Dogs Placing in Performance (each year)                                                  | 13,376    | 13,562    | 12,924    | 12,676    | 12,493    | 12,857    | 13,233    | 13,016    | 13,573    | 14,988    | 17,303    | Unique # of males placing in Performance each year                                                                                   |
|          | Total Unique Placing in Performance (each year)                                                 | 26,617    | 26,957    | 25,654    | 25,335    | 25,151    | 26,061    | 26,825    | 26,297    | 27,818    | 30,813    | 35,622    | Unique # placing in Performance each year                                                                                            |
|          | % Change Performance                                                                            |           | 1.3%      | -4.8%     | -1.2%     | -0.7%     | 3.6%      | 2.9%      | -2.0%     | 5.8%      | 10.8%     | 15.6%     | YOY % Change Performance total dogs placing                                                                                          |
|          | % Change YOY                                                                                    | 2008      | 2009      | 2010      | 2011      | 2012      | 2013      | 2014      | 2015      | 2016      | 2017      | 2018      |                                                                                                                                      |
|          | Registered Litters                                                                              | N/A       | -12.1%    | -11.7%    | -10.6%    | -7.1%     | -5.3%     | -2.2%     | 0.4%      | 6.1%      | 6.9%      | 4.5%      | These 0/ls are calculated to show the shore-                                                                                         |
|          | Litter Complement                                                                               | N/A       | -11.6%    | -10.7%    | -9.4%     | -5.7%     | -4.1%     | -1.1%     | 1.8%      | 8.6%      | 8.6%      | 4.4%      | These %'s are calculated to show the change each year from the previous year.                                                        |
|          | Registered Dogs                                                                                 | N/A       | -10.0%    | -13.5%    | -5.2%     | -6.9%     | -3.4%     | 0.0%      | 2.0%      | 7.6%      | 6.9%      | 3.5%      | each year from the previous year.                                                                                                    |
|          | % Change Relative 2008                                                                          | 2008      | 2009      | 2010      | 2011      | 2012      | 2013      | 2014      | 2015      | 2016      | 2017      | 2018      |                                                                                                                                      |
|          | Registered Litters                                                                              | 0.0%      | -12.1%    | -22.4%    | -30.6%    | -35.5%    | -38.9%    | -40.3%    | -40.1%    | -36.4%    | -32.0%    | -29.0%    |                                                                                                                                      |
|          | Litter Complement                                                                               | 0.0%      | -11.6%    | -21.1%    | -28.5%    | -32.6%    | -35.3%    | -36.1%    | -34.9%    | -29.3%    | -23.3%    | -19.9%    | These %'s are calculated to show the change                                                                                          |
|          | Registered Dogs                                                                                 | 0.0%      | -10.0%    | -22.1%    | -26.2%    | -31.2%    | -33.6%    | -33.7%    | -32.4%    | -27.2%    | -22.2%    | -19.4%    | each year compared to 2008.                                                                                                          |
|          |                                                                                                 |           |           |           |           | L         | ·         |           | L         |           |           |           |                                                                                                                                      |