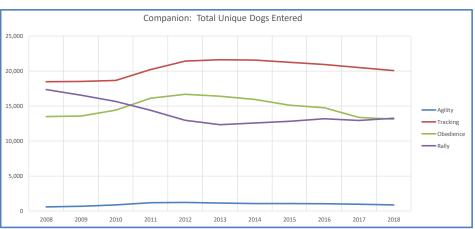

|          | All Breeds (AKC only)                                                                           |           |           |           |           |           |           |           |           |           |           |           |                                                                                                                                      |
|----------|-------------------------------------------------------------------------------------------------|-----------|-----------|-----------|-----------|-----------|-----------|-----------|-----------|-----------|-----------|-----------|--------------------------------------------------------------------------------------------------------------------------------------|
|          | Metric                                                                                          | 2008      | 2009      | 2010      | 2011      | 2012      | 2013      | 2014      | 2015      | 2016      | 2017      | 2018      | Notes                                                                                                                                |
|          | Registered Litters                                                                              | 353,263   | 310,566   | 274,307   | 245,210   | 227,816   | 215,709   | 210,856   | 211,708   | 224,583   | 240,061   | 250,886   | # AKC litters registered each year                                                                                                   |
|          | Litter Complement                                                                               | 1,694,657 | 1,498,637 | 1,337,792 | 1,211,543 | 1,142,199 | 1,095,662 | 1,083,437 | 1,102,724 | 1,197,514 | 1,300,468 | 1,357,389 | # Pups in each year's litters (known as the "Complement")                                                                            |
|          | Average Complement                                                                              | 4.80      | 4.83      | 4.88      | 4.94      | 5.01      | 5.08      | 5.14      | 5.21      | 5.33      | 5.42      | 5.41      | Average # of pups per litter                                                                                                         |
|          | In dividual to Bardahara d Barra (to days)                                                      | 655.034   | 566,781   | 508.049   | 483,475   | 455,208   | 450,698   | 455,497   | 466.557   | 505,979   | 514.914   | 365,288   | # Dune from each upout littore individually registered (to date)                                                                     |
|          | Individually Registered Pups (to date) Actual Return Rate (to date)                             | 38.7%     | 37.8%     | 38.0%     | 39.9%     | 39.9%     | 41.1%     | 42.0%     | 42.3%     | 42.3%     | 39.6%     | 26.9%     | # Pups from each year's litters individually registered (to date)  % Pups from each year's litters individually registered (to date) |
| ıts      |                                                                                                 |           |           |           |           |           |           |           |           |           |           |           |                                                                                                                                      |
| Sta      | Limited Registrations (to date)                                                                 | 76,697    | 73,715    | 69,865    | 73,257    | 75,270    | 78,945    | 84,706    | 95,212    | 110,238   | 121,064   | 99,916    | # Limited Registrations from each year's litters (to date)                                                                           |
| ğ        | % Complement Registered Limited (to date)                                                       | 4.5%      | 4.9%      | 5.2%      | 6.0%      | 6.6%      | 7.2%      | 7.8%      | 8.6%      | 9.2%      | 9.3%      | 7.4%      | % Pups from each year's litters Registered as Limited (to date)                                                                      |
| Related  | Revoked Limited (to date)                                                                       | 1,496     | 1,560     | 1,311     | 1,444     | 1,456     | 1,597     | 1,710     | 1,888     | 1,673     | 1,099     | 394       | # Revoked Limited Dogs from each year's litters (to date)                                                                            |
| ē        | Litters from Revoked Limited (to date)                                                          | 1,400     | 1,421     | 1,220     | 1,311     | 1,348     | 1,497     | 1,597     | 1,755     | 1,582     | 1,053     | 384       | Litters involving each year's Revoked Limited (to date)                                                                              |
|          | Complement Bitches Bred                                                                         | 99,583    | 89,683    | 81,504    | 77,088    | 76,981    | 75,365    | 74,420    | 70,771    | 61,728    | 30,793    | 4,117     | Bitches from each year's litters that have been bred (to date)                                                                       |
| Litter   | Complement Dogs Bred                                                                            | 58,465    | 51,204    | 45,879    | 42,283    | 40,500    | 38,527    | 37,359    | 35,490    | 32,822    | 20,689    |           | Males from each year's litters that have been bred (to date)                                                                         |
| Ξ        | Total Complement Bred (to date)                                                                 | 158,048   | 140,887   | 127,383   | 119,371   | 117,481   | 113,892   | 111,779   | 106,261   | 94,550    | 51,482    | 7,133     | Total from each year's litters that have been bred (to date)                                                                         |
| ø        | % Complement Bred (to date)                                                                     | 9.3%      | 9.4%      | 9.5%      | 9.9%      | 10.3%     | 10.4%     | 10.3%     | 9.6%      | 7.9%      | 4.0%      | 0.5%      | % of each year's litters that have been bred (to date)                                                                               |
| s,#      | Complement Bitches in Conformation                                                              | 27,171    | 25,537    | 24,710    | 23,958    | 23,384    | 22,619    | 21,880    | 21,330    | 20,990    | 20,051    | 10,277    | # Bitches from each year's litters in Conformation (to date)                                                                         |
| ē        | Complement Dogs in Conformation                                                                 | 21,605    | 20,041    | 19,551    | 18,997    | 18,519    | 17,381    | 16,932    | 16,053    | 16,011    | 14,894    | 7,928     | # Males from each year's litters in Conformation (to date)                                                                           |
| Ĕ        | Total Complement in Conformation (to date)                                                      | 48,776    | 45,578    | 44,261    | 42,955    | 41,903    | 40,000    | 38,812    | 37,383    | 37,001    | 34,945    | 18,205    | Total from each year's litters in Conformation (to date)                                                                             |
| _        | % Complement in Conformation (to date)                                                          | 2.9%      | 3.0%      | 3.3%      | 3.5%      | 3.7%      | 3.7%      | 3.6%      | 3.4%      | 3.1%      | 2.7%      | 1.3%      | % of each year's litters in Conformation (to date)                                                                                   |
|          | Total Complement in Companion (to date)                                                         | 9,608     | 8,948     | 8.905     | 8.719     | 8,148     | 7,790     | 7,527     | 6,620     | 5,493     | 3,071     | 484       | Total from each year's litters in Companion (to date)                                                                                |
|          | % Complement in Companion (to date)                                                             | 0.57%     | 0.60%     | 0,67%     | 0,72%     | 0.71%     | 0.71%     | 0.69%     | 0.60%     | 0.46%     | 0.24%     | 0.04%     |                                                                                                                                      |
|          |                                                                                                 | 11,105    | 10,727    | 10,719    | 11,092    | 10,996    | 10,716    | 10,953    | 10,482    | 9,914     | 6,527     | 1 115     |                                                                                                                                      |
|          | Total Complement Placing in Performance (to date) % Complement Placing in Performance (to date) | 0.7%      | 0.7%      | 0.8%      | 0.9%      | 1.0%      | 10,716    | 10,953    | 1.0%      | 0.8%      | 0.5%      | 1,115     | Total from each year's litters placing in Performance (to date) % of each year's litters placing in Performance (to date)            |
|          | % Complement Flacing in Ferrormance (to date)                                                   | 0.776     | 0.776     | 0.870     | 0.576     | 1.0%      | 1.076     | 1.076     | 1.076     | 0.876     | 0.576     | 0.176     | 75 of cash year 5 interis plasmig in 1 chromatice (to date)                                                                          |
|          | AKC Dog Registrations                                                                           | 699,564   | 632,524   | 546,482   | 517,480   | 480,689   | 465,652   | 463,592   | 473,207   | 510,691   | 546,256   | 564.582   | # Registered from AKC Litters during each year                                                                                       |
|          | FSS Registrations                                                                               | 8,730     | 5,327     | 4,059     | 4,481     | 3,995     | 2,646     | 3,028     | 1,673     | 415       | 348       |           |                                                                                                                                      |
|          | Conditional Registrations                                                                       | 3,073     | 2,577     | 2,187     | 2,059     | 1,971     | 1,911     | 2,194     | 2,206     | 2,414     | 2,585     | 2,538     | # of Conditional Registrations each year                                                                                             |
|          | Open Registrations                                                                              | 1,338     | 1,042     | 1,375     | 1,334     | 1,650     | 1,623     | 1,552     | 2,305     | 1,827     | 1,599     |           | # of Open Registrations each year                                                                                                    |
|          | Foreign Registrations                                                                           | 7,695     | 7,028     | 6,768     | 6,502     | 7,011     | 6,732     | 7,082     | 7,774     | 9,054     | 9,996     |           | # of Foreign-born Registrations each year                                                                                            |
| s        | Total Dogs Registered                                                                           | 720,400   | 648,498   | 560,871   | 531,856   | 495,316   | 478,564   | 477,448   | 487,165   | 524,401   | 560,784   | 580,446   | Total Dog Registrations each year                                                                                                    |
| ţ        | Unique Bitches Bred (each year)                                                                 | 306,122   | 278,654   | 247,012   | 220,143   | 202,815   | 191,184   | 185,589   | 185,793   | 195,264   | 206,528   | 215,349   | Unique # bitches bred each year                                                                                                      |
| ş        | Unique Dogs Bred (each year)                                                                    | 201,042   | 183,979   | 162,989   | 144,984   | 131,226   | 122,939   | 118,079   | 116,388   | 119,477   | 124,323   | 128,925   | Unique # males bred each year                                                                                                        |
| lated    | Total Bred (each year)                                                                          | 507,164   | 462,633   | 410,001   | 365,127   | 334,041   | 314,123   | 303,668   | 302,181   | 314,741   | 330,851   | 344,274   | Unique # bred each year                                                                                                              |
| <u>a</u> |                                                                                                 |           |           |           |           |           |           |           |           |           |           |           |                                                                                                                                      |
| Re       | Unique Bitches in Conformation (each year)                                                      | 72,217    | 69,234    | 66,391    | 64,631    | 62,788    | 60,897    | 58,672    | 57,167    | 55,943    | 54,822    | 54,356    | Unique # of bitches in Conformation each year                                                                                        |
| Dog      | Unique Dogs in Conformation (each year)                                                         | 60,503    | 57,647    | 55,070    | 53,902    | 52,889    | 50,740    | 48,568    | 46,817    | 45,272    | 44,063    | 43,311    | Unique # of males in Conformation each year                                                                                          |
|          | Total Unique in Conformation (each year)                                                        | 132,720   | 126,881   | 121,461   | 118,533   | 115,677   | 111,637   | 107,240   | 103,984   | 101,215   | 98,885    |           | Unique # in Conformation each year                                                                                                   |
| S        | % Change Conformation                                                                           |           | -4.4%     | -4.3%     | -2.4%     | -2.4%     | -3.5%     | -3.9%     | -3.0%     | -2.7%     | -2.3%     | -1.2%     | YOY % Change Conformation total dogs                                                                                                 |
| #        | Unique Bitches in Companion (each year)                                                         | 20,159    | 19,968    | 19,803    | 20,408    | 20,636    | 20,354    | 19,980    | 19,694    | 19,554    | 19,022    | 18.920    | Unique # of bitches in Companion each year                                                                                           |
| go       | Unique Dogs in Companion (each year)                                                            | 18,402    | 18,251    | 18,368    | 18,772    | 19,002    | 18,852    | 18,743    | 18,262    | 18,072    | 17,466    | 17,222    | Unique # of males in Companion each year                                                                                             |
| ۵        | Total Unique in Companion (each year)                                                           | 38,561    | 38,219    | 38,171    | 39,180    | 39,638    | 39,206    | 38,723    | 37,956    | 37,626    | 36,488    | 36,142    | Unique # in Companion each year                                                                                                      |
|          | % Change Companion                                                                              |           | -0.9%     | -0.1%     | 2.6%      | 1.2%      | -1.1%     | -1.2%     | -2.0%     | -0.9%     | -3.0%     | -0.9%     | YOY % Change Companion total dogs                                                                                                    |
|          | Unique Bitches Placing in Performance (each year)                                               | 13,241    | 13,395    | 12,730    | 12,659    | 12,658    | 13,204    | 13,592    | 13,281    | 14,245    | 15,825    | 18,319    | Unique # of bitches placing in Performance each year                                                                                 |
|          | Unique Dogs Placing in Performance (each year)                                                  | 13,376    | 13,562    | 12,924    | 12,676    | 12,493    | 12,857    | 13,233    | 13,016    | 13,573    | 14,988    | 17,303    | Unique # of males placing in Performance each year                                                                                   |
|          | Total Unique Placing in Performance (each year)                                                 | 26,617    | 26,957    | 25,654    | 25,335    | 25,151    | 26,061    | 26,825    | 26,297    | 27,818    | 30,813    | 35,622    | Unique # placing in Performance each year                                                                                            |
|          | % Change Performance                                                                            |           | 1.3%      | -4.8%     | -1.2%     | -0.7%     | 3.6%      | 2.9%      | -2.0%     | 5.8%      | 10.8%     | 15.6%     | YOY % Change Performance total dogs placing                                                                                          |
|          | % Change YOY                                                                                    | 2008      | 2009      | 2010      | 2011      | 2012      | 2013      | 2014      | 2015      | 2016      | 2017      | 2018      |                                                                                                                                      |
|          | Registered Litters                                                                              | N/A       | -12.1%    | -11.7%    | -10.6%    | -7.1%     | -5.3%     | -2.2%     | 0.4%      | 6.1%      | 6.9%      | 4.5%      | These 0/ls are calculated to show the shore-                                                                                         |
|          | Litter Complement                                                                               | N/A       | -11.6%    | -10.7%    | -9.4%     | -5.7%     | -4.1%     | -1.1%     | 1.8%      | 8.6%      | 8.6%      | 4.4%      | These %'s are calculated to show the change each year from the previous year.                                                        |
|          | Registered Dogs                                                                                 | N/A       | -10.0%    | -13.5%    | -5.2%     | -6.9%     | -3.4%     | 0.0%      | 2.0%      | 7.6%      | 6.9%      | 3.5%      | each year from the previous year.                                                                                                    |
|          | % Change Relative 2008                                                                          | 2008      | 2009      | 2010      | 2011      | 2012      | 2013      | 2014      | 2015      | 2016      | 2017      | 2018      |                                                                                                                                      |
|          | Registered Litters                                                                              | 0.0%      | -12.1%    | -22.4%    | -30.6%    | -35.5%    | -38.9%    | -40.3%    | -40.1%    | -36.4%    | -32.0%    | -29.0%    |                                                                                                                                      |
|          | Litter Complement                                                                               | 0.0%      | -11.6%    | -21.1%    | -28.5%    | -32.6%    | -35.3%    | -36.1%    | -34.9%    | -29.3%    | -23.3%    | -19.9%    | These %'s are calculated to show the change                                                                                          |
|          | Registered Dogs                                                                                 | 0.0%      | -10.0%    | -22.1%    | -26.2%    | -31.2%    | -33.6%    | -33.7%    | -32.4%    | -27.2%    | -22.2%    | -19.4%    | each year compared to 2008.                                                                                                          |
|          |                                                                                                 |           |           |           |           | L         | ·         |           | L         |           |           |           |                                                                                                                                      |