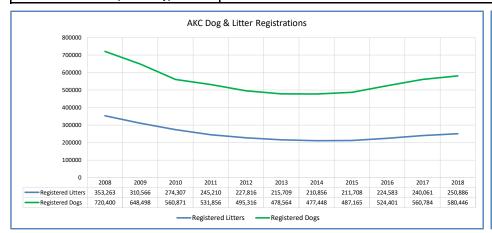

|          | All Breeds (AKC only)                                                                           |           |           |           |           |           |           |           |           |           |           |           |                                                                                                                                      |
|----------|-------------------------------------------------------------------------------------------------|-----------|-----------|-----------|-----------|-----------|-----------|-----------|-----------|-----------|-----------|-----------|--------------------------------------------------------------------------------------------------------------------------------------|
|          | Metric                                                                                          | 2008      | 2009      | 2010      | 2011      | 2012      | 2013      | 2014      | 2015      | 2016      | 2017      | 2018      | Notes                                                                                                                                |
|          | Registered Litters                                                                              | 353,263   | 310,566   | 274,307   | 245,210   | 227,816   | 215,709   | 210,856   | 211,708   | 224,583   | 240,061   | 250,886   | # AKC litters registered each year                                                                                                   |
|          | Litter Complement                                                                               | 1,694,657 | 1,498,637 | 1,337,792 | 1,211,543 | 1,142,199 | 1,095,662 | 1,083,437 | 1,102,724 | 1,197,514 | 1,300,468 | 1,357,389 | # Pups in each year's litters (known as the "Complement")                                                                            |
|          | Average Complement                                                                              | 4.80      | 4.83      | 4.88      | 4.94      | 5.01      | 5.08      | 5.14      | 5.21      | 5.33      | 5.42      | 5.41      | Average # of pups per litter                                                                                                         |
|          | In dividual to Bardahara d Barra (to days)                                                      | 655.034   | 566,781   | 508.049   | 483,475   | 455,208   | 450,698   | 455,497   | 466.557   | 505,979   | 514.914   | 365,288   | # Dune from each upout littore individually registered (to date)                                                                     |
|          | Individually Registered Pups (to date) Actual Return Rate (to date)                             | 38.7%     | 37.8%     | 38.0%     | 39.9%     | 39.9%     | 41.1%     | 42.0%     | 42.3%     | 42.3%     | 39.6%     | 26.9%     | # Pups from each year's litters individually registered (to date)  % Pups from each year's litters individually registered (to date) |
| ıts      |                                                                                                 |           |           |           |           |           |           |           |           |           |           |           |                                                                                                                                      |
| Sta      | Limited Registrations (to date)                                                                 | 76,697    | 73,715    | 69,865    | 73,257    | 75,270    | 78,945    | 84,706    | 95,212    | 110,238   | 121,064   | 99,916    | # Limited Registrations from each year's litters (to date)                                                                           |
| ğ        | % Complement Registered Limited (to date)                                                       | 4.5%      | 4.9%      | 5.2%      | 6.0%      | 6.6%      | 7.2%      | 7.8%      | 8.6%      | 9.2%      | 9.3%      | 7.4%      | % Pups from each year's litters Registered as Limited (to date)                                                                      |
| Related  | Revoked Limited (to date)                                                                       | 1,496     | 1,560     | 1,311     | 1,444     | 1,456     | 1,597     | 1,710     | 1,888     | 1,673     | 1,099     | 394       | # Revoked Limited Dogs from each year's litters (to date)                                                                            |
| ē        | Litters from Revoked Limited (to date)                                                          | 1,400     | 1,421     | 1,220     | 1,311     | 1,348     | 1,497     | 1,597     | 1,755     | 1,582     | 1,053     | 384       | Litters involving each year's Revoked Limited (to date)                                                                              |
|          | Complement Bitches Bred                                                                         | 99,583    | 89,683    | 81,504    | 77,088    | 76,981    | 75,365    | 74,420    | 70,771    | 61,728    | 30,793    | 4,117     | Bitches from each year's litters that have been bred (to date)                                                                       |
| Litter   | Complement Dogs Bred                                                                            | 58,465    | 51,204    | 45,879    | 42,283    | 40,500    | 38,527    | 37,359    | 35,490    | 32,822    | 20,689    |           | Males from each year's litters that have been bred (to date)                                                                         |
| Ξ        | Total Complement Bred (to date)                                                                 | 158,048   | 140,887   | 127,383   | 119,371   | 117,481   | 113,892   | 111,779   | 106,261   | 94,550    | 51,482    | 7,133     | Total from each year's litters that have been bred (to date)                                                                         |
| ø        | % Complement Bred (to date)                                                                     | 9.3%      | 9.4%      | 9.5%      | 9.9%      | 10.3%     | 10.4%     | 10.3%     | 9.6%      | 7.9%      | 4.0%      | 0.5%      | % of each year's litters that have been bred (to date)                                                                               |
| s,#      | Complement Bitches in Conformation                                                              | 27,171    | 25,537    | 24,710    | 23,958    | 23,384    | 22,619    | 21,880    | 21,330    | 20,990    | 20,051    | 10,277    | # Bitches from each year's litters in Conformation (to date)                                                                         |
| ē        | Complement Dogs in Conformation                                                                 | 21,605    | 20,041    | 19,551    | 18,997    | 18,519    | 17,381    | 16,932    | 16,053    | 16,011    | 14,894    | 7,928     | # Males from each year's litters in Conformation (to date)                                                                           |
| Ĕ        | Total Complement in Conformation (to date)                                                      | 48,776    | 45,578    | 44,261    | 42,955    | 41,903    | 40,000    | 38,812    | 37,383    | 37,001    | 34,945    | 18,205    | Total from each year's litters in Conformation (to date)                                                                             |
| _        | % Complement in Conformation (to date)                                                          | 2.9%      | 3.0%      | 3.3%      | 3.5%      | 3.7%      | 3.7%      | 3.6%      | 3.4%      | 3.1%      | 2.7%      | 1.3%      | % of each year's litters in Conformation (to date)                                                                                   |
|          | Total Complement in Companion (to date)                                                         | 9,608     | 8,948     | 8.905     | 8.719     | 8,148     | 7,790     | 7,527     | 6,620     | 5,493     | 3,071     | 484       | Total from each year's litters in Companion (to date)                                                                                |
|          | % Complement in Companion (to date)                                                             | 0.57%     | 0.60%     | 0,67%     | 0,72%     | 0.71%     | 0.71%     | 0.69%     | 0.60%     | 0.46%     | 0.24%     | 0.04%     |                                                                                                                                      |
|          |                                                                                                 | 11,105    | 10,727    | 10,719    | 11,092    | 10,996    | 10,716    | 10,953    | 10,482    | 9,914     | 6,527     | 1 115     |                                                                                                                                      |
|          | Total Complement Placing in Performance (to date) % Complement Placing in Performance (to date) | 0.7%      | 0.7%      | 0.8%      | 0.9%      | 1.0%      | 10,716    | 10,953    | 1.0%      | 0.8%      | 0.5%      | 1,115     | Total from each year's litters placing in Performance (to date) % of each year's litters placing in Performance (to date)            |
|          | % Complement Flacing in Ferrormance (to date)                                                   | 0.776     | 0.776     | 0.870     | 0.576     | 1.0%      | 1.076     | 1.076     | 1.076     | 0.876     | 0.576     | 0.176     | 75 of cash year 5 interis plasmig in 1 chromatice (to date)                                                                          |
|          | AKC Dog Registrations                                                                           | 699,564   | 632,524   | 546,482   | 517,480   | 480,689   | 465,652   | 463,592   | 473,207   | 510,691   | 546,256   | 564.582   | # Registered from AKC Litters during each year                                                                                       |
|          | FSS Registrations                                                                               | 8,730     | 5,327     | 4,059     | 4,481     | 3,995     | 2,646     | 3,028     | 1,673     | 415       | 348       |           |                                                                                                                                      |
|          | Conditional Registrations                                                                       | 3,073     | 2,577     | 2,187     | 2,059     | 1,971     | 1,911     | 2,194     | 2,206     | 2,414     | 2,585     | 2,538     | # of Conditional Registrations each year                                                                                             |
|          | Open Registrations                                                                              | 1,338     | 1,042     | 1,375     | 1,334     | 1,650     | 1,623     | 1,552     | 2,305     | 1,827     | 1,599     |           | # of Open Registrations each year                                                                                                    |
|          | Foreign Registrations                                                                           | 7,695     | 7,028     | 6,768     | 6,502     | 7,011     | 6,732     | 7,082     | 7,774     | 9,054     | 9,996     |           | # of Foreign-born Registrations each year                                                                                            |
| s        | Total Dogs Registered                                                                           | 720,400   | 648,498   | 560,871   | 531,856   | 495,316   | 478,564   | 477,448   | 487,165   | 524,401   | 560,784   | 580,446   | Total Dog Registrations each year                                                                                                    |
| ţ        | Unique Bitches Bred (each year)                                                                 | 306,122   | 278,654   | 247,012   | 220,143   | 202,815   | 191,184   | 185,589   | 185,793   | 195,264   | 206,528   | 215,349   | Unique # bitches bred each year                                                                                                      |
| ş        | Unique Dogs Bred (each year)                                                                    | 201,042   | 183,979   | 162,989   | 144,984   | 131,226   | 122,939   | 118,079   | 116,388   | 119,477   | 124,323   | 128,925   | Unique # males bred each year                                                                                                        |
| lated    | Total Bred (each year)                                                                          | 507,164   | 462,633   | 410,001   | 365,127   | 334,041   | 314,123   | 303,668   | 302,181   | 314,741   | 330,851   | 344,274   | Unique # bred each year                                                                                                              |
| <u>a</u> |                                                                                                 |           |           |           |           |           |           |           |           |           |           |           |                                                                                                                                      |
| Re       | Unique Bitches in Conformation (each year)                                                      | 72,217    | 69,234    | 66,391    | 64,631    | 62,788    | 60,897    | 58,672    | 57,167    | 55,943    | 54,822    | 54,356    | Unique # of bitches in Conformation each year                                                                                        |
| Dog      | Unique Dogs in Conformation (each year)                                                         | 60,503    | 57,647    | 55,070    | 53,902    | 52,889    | 50,740    | 48,568    | 46,817    | 45,272    | 44,063    | 43,311    | Unique # of males in Conformation each year                                                                                          |
|          | Total Unique in Conformation (each year)                                                        | 132,720   | 126,881   | 121,461   | 118,533   | 115,677   | 111,637   | 107,240   | 103,984   | 101,215   | 98,885    |           | Unique # in Conformation each year                                                                                                   |
| S        | % Change Conformation                                                                           |           | -4.4%     | -4.3%     | -2.4%     | -2.4%     | -3.5%     | -3.9%     | -3.0%     | -2.7%     | -2.3%     | -1.2%     | YOY % Change Conformation total dogs                                                                                                 |
| #        | Unique Bitches in Companion (each year)                                                         | 20,159    | 19,968    | 19,803    | 20,408    | 20,636    | 20,354    | 19,980    | 19,694    | 19,554    | 19,022    | 18.920    | Unique # of bitches in Companion each year                                                                                           |
| go       | Unique Dogs in Companion (each year)                                                            | 18,402    | 18,251    | 18,368    | 18,772    | 19,002    | 18,852    | 18,743    | 18,262    | 18,072    | 17,466    | 17,222    | Unique # of males in Companion each year                                                                                             |
| ۵        | Total Unique in Companion (each year)                                                           | 38,561    | 38,219    | 38,171    | 39,180    | 39,638    | 39,206    | 38,723    | 37,956    | 37,626    | 36,488    | 36,142    | Unique # in Companion each year                                                                                                      |
|          | % Change Companion                                                                              |           | -0.9%     | -0.1%     | 2.6%      | 1.2%      | -1.1%     | -1.2%     | -2.0%     | -0.9%     | -3.0%     | -0.9%     | YOY % Change Companion total dogs                                                                                                    |
|          | Unique Bitches Placing in Performance (each year)                                               | 13,241    | 13,395    | 12,730    | 12,659    | 12,658    | 13,204    | 13,592    | 13,281    | 14,245    | 15,825    | 18,319    | Unique # of bitches placing in Performance each year                                                                                 |
|          | Unique Dogs Placing in Performance (each year)                                                  | 13,376    | 13,562    | 12,924    | 12,676    | 12,493    | 12,857    | 13,233    | 13,016    | 13,573    | 14,988    | 17,303    | Unique # of males placing in Performance each year                                                                                   |
|          | Total Unique Placing in Performance (each year)                                                 | 26,617    | 26,957    | 25,654    | 25,335    | 25,151    | 26,061    | 26,825    | 26,297    | 27,818    | 30,813    | 35,622    | Unique # placing in Performance each year                                                                                            |
|          | % Change Performance                                                                            |           | 1.3%      | -4.8%     | -1.2%     | -0.7%     | 3.6%      | 2.9%      | -2.0%     | 5.8%      | 10.8%     | 15.6%     | YOY % Change Performance total dogs placing                                                                                          |
|          | % Change YOY                                                                                    | 2008      | 2009      | 2010      | 2011      | 2012      | 2013      | 2014      | 2015      | 2016      | 2017      | 2018      |                                                                                                                                      |
|          | Registered Litters                                                                              | N/A       | -12.1%    | -11.7%    | -10.6%    | -7.1%     | -5.3%     | -2.2%     | 0.4%      | 6.1%      | 6.9%      | 4.5%      | These 0/ls are calculated to show the shore-                                                                                         |
|          | Litter Complement                                                                               | N/A       | -11.6%    | -10.7%    | -9.4%     | -5.7%     | -4.1%     | -1.1%     | 1.8%      | 8.6%      | 8.6%      | 4.4%      | These %'s are calculated to show the change each year from the previous year.                                                        |
|          | Registered Dogs                                                                                 | N/A       | -10.0%    | -13.5%    | -5.2%     | -6.9%     | -3.4%     | 0.0%      | 2.0%      | 7.6%      | 6.9%      | 3.5%      | each year from the previous year.                                                                                                    |
|          | % Change Relative 2008                                                                          | 2008      | 2009      | 2010      | 2011      | 2012      | 2013      | 2014      | 2015      | 2016      | 2017      | 2018      |                                                                                                                                      |
|          | Registered Litters                                                                              | 0.0%      | -12.1%    | -22.4%    | -30.6%    | -35.5%    | -38.9%    | -40.3%    | -40.1%    | -36.4%    | -32.0%    | -29.0%    |                                                                                                                                      |
|          | Litter Complement                                                                               | 0.0%      | -11.6%    | -21.1%    | -28.5%    | -32.6%    | -35.3%    | -36.1%    | -34.9%    | -29.3%    | -23.3%    | -19.9%    | These %'s are calculated to show the change                                                                                          |
|          | Registered Dogs                                                                                 | 0.0%      | -10.0%    | -22.1%    | -26.2%    | -31.2%    | -33.6%    | -33.7%    | -32.4%    | -27.2%    | -22.2%    | -19.4%    | each year compared to 2008.                                                                                                          |
|          |                                                                                                 |           |           |           |           | L         | ·         |           | L         |           |           |           |                                                                                                                                      |