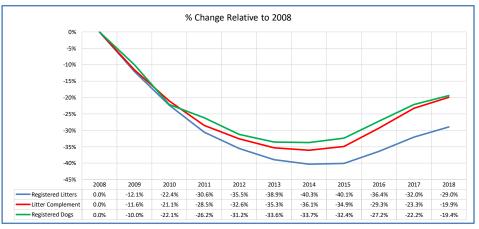

|          | All Breeds (AKC only)                                                                           |           |           |           |           |           |           |           |           |           |           |           |                                                                                                                                      |
|----------|-------------------------------------------------------------------------------------------------|-----------|-----------|-----------|-----------|-----------|-----------|-----------|-----------|-----------|-----------|-----------|--------------------------------------------------------------------------------------------------------------------------------------|
|          | Metric                                                                                          | 2008      | 2009      | 2010      | 2011      | 2012      | 2013      | 2014      | 2015      | 2016      | 2017      | 2018      | Notes                                                                                                                                |
|          | Registered Litters                                                                              | 353,263   | 310,566   | 274,307   | 245,210   | 227,816   | 215,709   | 210,856   | 211,708   | 224,583   | 240,061   | 250,886   | # AKC litters registered each year                                                                                                   |
|          | Litter Complement                                                                               | 1,694,657 | 1,498,637 | 1,337,792 | 1,211,543 | 1,142,199 | 1,095,662 | 1,083,437 | 1,102,724 | 1,197,514 | 1,300,468 | 1,357,389 | # Pups in each year's litters (known as the "Complement")                                                                            |
|          | Average Complement                                                                              | 4.80      | 4.83      | 4.88      | 4.94      | 5.01      | 5.08      | 5.14      | 5.21      | 5.33      | 5.42      | 5.41      | Average # of pups per litter                                                                                                         |
|          | In dividual to Bardahara d Barra (to days)                                                      | 655.034   | 566,781   | 508.049   | 483,475   | 455,208   | 450,698   | 455,497   | 466.557   | 505,979   | 514.914   | 365,288   | # Dune from each upout littore individually registered (to date)                                                                     |
|          | Individually Registered Pups (to date) Actual Return Rate (to date)                             | 38.7%     | 37.8%     | 38.0%     | 39.9%     | 39.9%     | 41.1%     | 42.0%     | 42.3%     | 42.3%     | 39.6%     | 26.9%     | # Pups from each year's litters individually registered (to date)  % Pups from each year's litters individually registered (to date) |
| ıts      |                                                                                                 |           |           |           |           |           |           |           |           |           |           |           |                                                                                                                                      |
| Sta      | Limited Registrations (to date)                                                                 | 76,697    | 73,715    | 69,865    | 73,257    | 75,270    | 78,945    | 84,706    | 95,212    | 110,238   | 121,064   | 99,916    | # Limited Registrations from each year's litters (to date)                                                                           |
| ğ        | % Complement Registered Limited (to date)                                                       | 4.5%      | 4.9%      | 5.2%      | 6.0%      | 6.6%      | 7.2%      | 7.8%      | 8.6%      | 9.2%      | 9.3%      | 7.4%      | % Pups from each year's litters Registered as Limited (to date)                                                                      |
| Related  | Revoked Limited (to date)                                                                       | 1,496     | 1,560     | 1,311     | 1,444     | 1,456     | 1,597     | 1,710     | 1,888     | 1,673     | 1,099     | 394       | # Revoked Limited Dogs from each year's litters (to date)                                                                            |
| ē        | Litters from Revoked Limited (to date)                                                          | 1,400     | 1,421     | 1,220     | 1,311     | 1,348     | 1,497     | 1,597     | 1,755     | 1,582     | 1,053     | 384       | Litters involving each year's Revoked Limited (to date)                                                                              |
|          | Complement Bitches Bred                                                                         | 99,583    | 89,683    | 81,504    | 77,088    | 76,981    | 75,365    | 74,420    | 70,771    | 61,728    | 30,793    | 4,117     | Bitches from each year's litters that have been bred (to date)                                                                       |
| Litter   | Complement Dogs Bred                                                                            | 58,465    | 51,204    | 45,879    | 42,283    | 40,500    | 38,527    | 37,359    | 35,490    | 32,822    | 20,689    |           | Males from each year's litters that have been bred (to date)                                                                         |
| Ξ        | Total Complement Bred (to date)                                                                 | 158,048   | 140,887   | 127,383   | 119,371   | 117,481   | 113,892   | 111,779   | 106,261   | 94,550    | 51,482    | 7,133     | Total from each year's litters that have been bred (to date)                                                                         |
| ø        | % Complement Bred (to date)                                                                     | 9.3%      | 9.4%      | 9.5%      | 9.9%      | 10.3%     | 10.4%     | 10.3%     | 9.6%      | 7.9%      | 4.0%      | 0.5%      | % of each year's litters that have been bred (to date)                                                                               |
| s,#      | Complement Bitches in Conformation                                                              | 27,171    | 25,537    | 24,710    | 23,958    | 23,384    | 22,619    | 21,880    | 21,330    | 20,990    | 20,051    | 10,277    | # Bitches from each year's litters in Conformation (to date)                                                                         |
| ē        | Complement Dogs in Conformation                                                                 | 21,605    | 20,041    | 19,551    | 18,997    | 18,519    | 17,381    | 16,932    | 16,053    | 16,011    | 14,894    | 7,928     | # Males from each year's litters in Conformation (to date)                                                                           |
| Ĕ        | Total Complement in Conformation (to date)                                                      | 48,776    | 45,578    | 44,261    | 42,955    | 41,903    | 40,000    | 38,812    | 37,383    | 37,001    | 34,945    | 18,205    | Total from each year's litters in Conformation (to date)                                                                             |
| _        | % Complement in Conformation (to date)                                                          | 2.9%      | 3.0%      | 3.3%      | 3.5%      | 3.7%      | 3.7%      | 3.6%      | 3.4%      | 3.1%      | 2.7%      | 1.3%      | % of each year's litters in Conformation (to date)                                                                                   |
|          | Total Complement in Companion (to date)                                                         | 9,608     | 8,948     | 8.905     | 8.719     | 8,148     | 7,790     | 7,527     | 6,620     | 5,493     | 3,071     | 484       | Total from each year's litters in Companion (to date)                                                                                |
|          | % Complement in Companion (to date)                                                             | 0.57%     | 0.60%     | 0,67%     | 0,72%     | 0.71%     | 0.71%     | 0.69%     | 0.60%     | 0.46%     | 0.24%     | 0.04%     |                                                                                                                                      |
|          |                                                                                                 | 11,105    | 10,727    | 10,719    | 11,092    | 10,996    | 10,716    | 10,953    | 10,482    | 9,914     | 6,527     | 1 115     |                                                                                                                                      |
|          | Total Complement Placing in Performance (to date) % Complement Placing in Performance (to date) | 0.7%      | 0.7%      | 0.8%      | 0.9%      | 1.0%      | 10,716    | 10,953    | 1.0%      | 0.8%      | 0.5%      | 1,115     | Total from each year's litters placing in Performance (to date) % of each year's litters placing in Performance (to date)            |
|          | % Complement Flacing in Ferrormance (to date)                                                   | 0.776     | 0.776     | 0.870     | 0.576     | 1.0%      | 1.076     | 1.076     | 1.076     | 0.876     | 0.576     | 0.176     | 75 of cash year 5 interis plasmig in 1 chromatice (to date)                                                                          |
|          | AKC Dog Registrations                                                                           | 699,564   | 632,524   | 546,482   | 517,480   | 480,689   | 465,652   | 463,592   | 473,207   | 510,691   | 546,256   | 564.582   | # Registered from AKC Litters during each year                                                                                       |
|          | FSS Registrations                                                                               | 8,730     | 5,327     | 4,059     | 4,481     | 3,995     | 2,646     | 3,028     | 1,673     | 415       | 348       |           |                                                                                                                                      |
|          | Conditional Registrations                                                                       | 3,073     | 2,577     | 2,187     | 2,059     | 1,971     | 1,911     | 2,194     | 2,206     | 2,414     | 2,585     | 2,538     | # of Conditional Registrations each year                                                                                             |
|          | Open Registrations                                                                              | 1,338     | 1,042     | 1,375     | 1,334     | 1,650     | 1,623     | 1,552     | 2,305     | 1,827     | 1,599     |           | # of Open Registrations each year                                                                                                    |
|          | Foreign Registrations                                                                           | 7,695     | 7,028     | 6,768     | 6,502     | 7,011     | 6,732     | 7,082     | 7,774     | 9,054     | 9,996     |           | # of Foreign-born Registrations each year                                                                                            |
| s        | Total Dogs Registered                                                                           | 720,400   | 648,498   | 560,871   | 531,856   | 495,316   | 478,564   | 477,448   | 487,165   | 524,401   | 560,784   | 580,446   | Total Dog Registrations each year                                                                                                    |
| ţ        | Unique Bitches Bred (each year)                                                                 | 306,122   | 278,654   | 247,012   | 220,143   | 202,815   | 191,184   | 185,589   | 185,793   | 195,264   | 206,528   | 215,349   | Unique # bitches bred each year                                                                                                      |
| ş        | Unique Dogs Bred (each year)                                                                    | 201,042   | 183,979   | 162,989   | 144,984   | 131,226   | 122,939   | 118,079   | 116,388   | 119,477   | 124,323   | 128,925   | Unique # males bred each year                                                                                                        |
| lated    | Total Bred (each year)                                                                          | 507,164   | 462,633   | 410,001   | 365,127   | 334,041   | 314,123   | 303,668   | 302,181   | 314,741   | 330,851   | 344,274   | Unique # bred each year                                                                                                              |
| <u>a</u> |                                                                                                 |           |           |           |           |           |           |           |           |           |           |           |                                                                                                                                      |
| Re       | Unique Bitches in Conformation (each year)                                                      | 72,217    | 69,234    | 66,391    | 64,631    | 62,788    | 60,897    | 58,672    | 57,167    | 55,943    | 54,822    | 54,356    | Unique # of bitches in Conformation each year                                                                                        |
| Dog      | Unique Dogs in Conformation (each year)                                                         | 60,503    | 57,647    | 55,070    | 53,902    | 52,889    | 50,740    | 48,568    | 46,817    | 45,272    | 44,063    | 43,311    | Unique # of males in Conformation each year                                                                                          |
|          | Total Unique in Conformation (each year)                                                        | 132,720   | 126,881   | 121,461   | 118,533   | 115,677   | 111,637   | 107,240   | 103,984   | 101,215   | 98,885    |           | Unique # in Conformation each year                                                                                                   |
| S        | % Change Conformation                                                                           |           | -4.4%     | -4.3%     | -2.4%     | -2.4%     | -3.5%     | -3.9%     | -3.0%     | -2.7%     | -2.3%     | -1.2%     | YOY % Change Conformation total dogs                                                                                                 |
| #        | Unique Bitches in Companion (each year)                                                         | 20,159    | 19,968    | 19,803    | 20,408    | 20,636    | 20,354    | 19,980    | 19,694    | 19,554    | 19,022    | 18.920    | Unique # of bitches in Companion each year                                                                                           |
| go       | Unique Dogs in Companion (each year)                                                            | 18,402    | 18,251    | 18,368    | 18,772    | 19,002    | 18,852    | 18,743    | 18,262    | 18,072    | 17,466    | 17,222    | Unique # of males in Companion each year                                                                                             |
| ۵        | Total Unique in Companion (each year)                                                           | 38,561    | 38,219    | 38,171    | 39,180    | 39,638    | 39,206    | 38,723    | 37,956    | 37,626    | 36,488    | 36,142    | Unique # in Companion each year                                                                                                      |
|          | % Change Companion                                                                              |           | -0.9%     | -0.1%     | 2.6%      | 1.2%      | -1.1%     | -1.2%     | -2.0%     | -0.9%     | -3.0%     | -0.9%     | YOY % Change Companion total dogs                                                                                                    |
|          | Unique Bitches Placing in Performance (each year)                                               | 13,241    | 13,395    | 12,730    | 12,659    | 12,658    | 13,204    | 13,592    | 13,281    | 14,245    | 15,825    | 18,319    | Unique # of bitches placing in Performance each year                                                                                 |
|          | Unique Dogs Placing in Performance (each year)                                                  | 13,376    | 13,562    | 12,924    | 12,676    | 12,493    | 12,857    | 13,233    | 13,016    | 13,573    | 14,988    | 17,303    | Unique # of males placing in Performance each year                                                                                   |
|          | Total Unique Placing in Performance (each year)                                                 | 26,617    | 26,957    | 25,654    | 25,335    | 25,151    | 26,061    | 26,825    | 26,297    | 27,818    | 30,813    | 35,622    | Unique # placing in Performance each year                                                                                            |
|          | % Change Performance                                                                            |           | 1.3%      | -4.8%     | -1.2%     | -0.7%     | 3.6%      | 2.9%      | -2.0%     | 5.8%      | 10.8%     | 15.6%     | YOY % Change Performance total dogs placing                                                                                          |
|          | % Change YOY                                                                                    | 2008      | 2009      | 2010      | 2011      | 2012      | 2013      | 2014      | 2015      | 2016      | 2017      | 2018      |                                                                                                                                      |
|          | Registered Litters                                                                              | N/A       | -12.1%    | -11.7%    | -10.6%    | -7.1%     | -5.3%     | -2.2%     | 0.4%      | 6.1%      | 6.9%      | 4.5%      | These 0/ls are calculated to show the shore-                                                                                         |
|          | Litter Complement                                                                               | N/A       | -11.6%    | -10.7%    | -9.4%     | -5.7%     | -4.1%     | -1.1%     | 1.8%      | 8.6%      | 8.6%      | 4.4%      | These %'s are calculated to show the change each year from the previous year.                                                        |
|          | Registered Dogs                                                                                 | N/A       | -10.0%    | -13.5%    | -5.2%     | -6.9%     | -3.4%     | 0.0%      | 2.0%      | 7.6%      | 6.9%      | 3.5%      | each year from the previous year.                                                                                                    |
|          | % Change Relative 2008                                                                          | 2008      | 2009      | 2010      | 2011      | 2012      | 2013      | 2014      | 2015      | 2016      | 2017      | 2018      |                                                                                                                                      |
|          | Registered Litters                                                                              | 0.0%      | -12.1%    | -22.4%    | -30.6%    | -35.5%    | -38.9%    | -40.3%    | -40.1%    | -36.4%    | -32.0%    | -29.0%    |                                                                                                                                      |
|          | Litter Complement                                                                               | 0.0%      | -11.6%    | -21.1%    | -28.5%    | -32.6%    | -35.3%    | -36.1%    | -34.9%    | -29.3%    | -23.3%    | -19.9%    | These %'s are calculated to show the change                                                                                          |
|          | Registered Dogs                                                                                 | 0.0%      | -10.0%    | -22.1%    | -26.2%    | -31.2%    | -33.6%    | -33.7%    | -32.4%    | -27.2%    | -22.2%    | -19.4%    | each year compared to 2008.                                                                                                          |
|          |                                                                                                 |           |           |           |           | L         | ·         |           | L         |           |           |           |                                                                                                                                      |