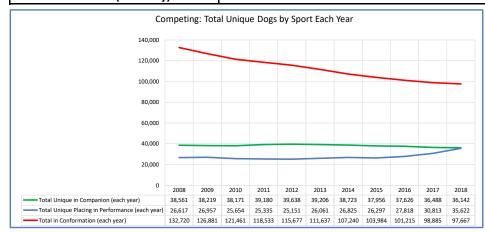

|          | All Breeds (AKC only)                                                                           |           |           |           |           |           |           |           |           |           |           |           |                                                                                                                                      |
|----------|-------------------------------------------------------------------------------------------------|-----------|-----------|-----------|-----------|-----------|-----------|-----------|-----------|-----------|-----------|-----------|--------------------------------------------------------------------------------------------------------------------------------------|
|          | Metric                                                                                          | 2008      | 2009      | 2010      | 2011      | 2012      | 2013      | 2014      | 2015      | 2016      | 2017      | 2018      | Notes                                                                                                                                |
|          | Registered Litters                                                                              | 353,263   | 310,566   | 274,307   | 245,210   | 227,816   | 215,709   | 210,856   | 211,708   | 224,583   | 240,061   | 250,886   | # AKC litters registered each year                                                                                                   |
|          | Litter Complement                                                                               | 1,694,657 | 1,498,637 | 1,337,792 | 1,211,543 | 1,142,199 | 1,095,662 | 1,083,437 | 1,102,724 | 1,197,514 | 1,300,468 | 1,357,389 | # Pups in each year's litters (known as the "Complement")                                                                            |
|          | Average Complement                                                                              | 4.80      | 4.83      | 4.88      | 4.94      | 5.01      | 5.08      | 5.14      | 5.21      | 5.33      | 5.42      | 5.41      | Average # of pups per litter                                                                                                         |
|          | In dividual to Bardahara d Barra (to days)                                                      | 655.034   | 566,781   | 508.049   | 483,475   | 455,208   | 450,698   | 455,497   | 466.557   | 505,979   | 514.914   | 365,288   | # Dune from each upout littore individually registered (to date)                                                                     |
|          | Individually Registered Pups (to date) Actual Return Rate (to date)                             | 38.7%     | 37.8%     | 38.0%     | 39.9%     | 39.9%     | 41.1%     | 42.0%     | 42.3%     | 42.3%     | 39.6%     | 26.9%     | # Pups from each year's litters individually registered (to date)  % Pups from each year's litters individually registered (to date) |
| ıts      |                                                                                                 |           |           |           |           |           |           |           |           |           |           |           |                                                                                                                                      |
| Sta      | Limited Registrations (to date)                                                                 | 76,697    | 73,715    | 69,865    | 73,257    | 75,270    | 78,945    | 84,706    | 95,212    | 110,238   | 121,064   | 99,916    | # Limited Registrations from each year's litters (to date)                                                                           |
| ğ        | % Complement Registered Limited (to date)                                                       | 4.5%      | 4.9%      | 5.2%      | 6.0%      | 6.6%      | 7.2%      | 7.8%      | 8.6%      | 9.2%      | 9.3%      | 7.4%      | % Pups from each year's litters Registered as Limited (to date)                                                                      |
| Related  | Revoked Limited (to date)                                                                       | 1,496     | 1,560     | 1,311     | 1,444     | 1,456     | 1,597     | 1,710     | 1,888     | 1,673     | 1,099     | 394       | # Revoked Limited Dogs from each year's litters (to date)                                                                            |
| ē        | Litters from Revoked Limited (to date)                                                          | 1,400     | 1,421     | 1,220     | 1,311     | 1,348     | 1,497     | 1,597     | 1,755     | 1,582     | 1,053     | 384       | Litters involving each year's Revoked Limited (to date)                                                                              |
|          | Complement Bitches Bred                                                                         | 99,583    | 89,683    | 81,504    | 77,088    | 76,981    | 75,365    | 74,420    | 70,771    | 61,728    | 30,793    | 4,117     | Bitches from each year's litters that have been bred (to date)                                                                       |
| Litter   | Complement Dogs Bred                                                                            | 58,465    | 51,204    | 45,879    | 42,283    | 40,500    | 38,527    | 37,359    | 35,490    | 32,822    | 20,689    |           | Males from each year's litters that have been bred (to date)                                                                         |
| Ξ        | Total Complement Bred (to date)                                                                 | 158,048   | 140,887   | 127,383   | 119,371   | 117,481   | 113,892   | 111,779   | 106,261   | 94,550    | 51,482    | 7,133     | Total from each year's litters that have been bred (to date)                                                                         |
| ø        | % Complement Bred (to date)                                                                     | 9.3%      | 9.4%      | 9.5%      | 9.9%      | 10.3%     | 10.4%     | 10.3%     | 9.6%      | 7.9%      | 4.0%      | 0.5%      | % of each year's litters that have been bred (to date)                                                                               |
| s,#      | Complement Bitches in Conformation                                                              | 27,171    | 25,537    | 24,710    | 23,958    | 23,384    | 22,619    | 21,880    | 21,330    | 20,990    | 20,051    | 10,277    | # Bitches from each year's litters in Conformation (to date)                                                                         |
| ē        | Complement Dogs in Conformation                                                                 | 21,605    | 20,041    | 19,551    | 18,997    | 18,519    | 17,381    | 16,932    | 16,053    | 16,011    | 14,894    | 7,928     | # Males from each year's litters in Conformation (to date)                                                                           |
| Ĕ        | Total Complement in Conformation (to date)                                                      | 48,776    | 45,578    | 44,261    | 42,955    | 41,903    | 40,000    | 38,812    | 37,383    | 37,001    | 34,945    | 18,205    | Total from each year's litters in Conformation (to date)                                                                             |
| _        | % Complement in Conformation (to date)                                                          | 2.9%      | 3.0%      | 3.3%      | 3.5%      | 3.7%      | 3.7%      | 3.6%      | 3.4%      | 3.1%      | 2.7%      | 1.3%      | % of each year's litters in Conformation (to date)                                                                                   |
|          | Total Complement in Companion (to date)                                                         | 9,608     | 8,948     | 8.905     | 8.719     | 8,148     | 7,790     | 7,527     | 6,620     | 5,493     | 3,071     | 484       | Total from each year's litters in Companion (to date)                                                                                |
|          | % Complement in Companion (to date)                                                             | 0.57%     | 0.60%     | 0,67%     | 0,72%     | 0.71%     | 0.71%     | 0.69%     | 0.60%     | 0.46%     | 0.24%     | 0.04%     |                                                                                                                                      |
|          |                                                                                                 | 11,105    | 10,727    | 10,719    | 11,092    | 10,996    | 10,716    | 10,953    | 10,482    | 9,914     | 6,527     | 1 115     |                                                                                                                                      |
|          | Total Complement Placing in Performance (to date) % Complement Placing in Performance (to date) | 0.7%      | 0.7%      | 0.8%      | 0.9%      | 1.0%      | 10,716    | 10,953    | 1.0%      | 0.8%      | 0.5%      | 1,115     | Total from each year's litters placing in Performance (to date) % of each year's litters placing in Performance (to date)            |
|          | % Complement Flacing in Ferrormance (to date)                                                   | 0.776     | 0.776     | 0.870     | 0.576     | 1.0%      | 1.076     | 1.076     | 1.076     | 0.876     | 0.576     | 0.176     | 75 of cash year 5 interis plasmig in 1 chromatice (to date)                                                                          |
|          | AKC Dog Registrations                                                                           | 699,564   | 632,524   | 546,482   | 517,480   | 480,689   | 465,652   | 463,592   | 473,207   | 510,691   | 546,256   | 564.582   | # Registered from AKC Litters during each year                                                                                       |
|          | FSS Registrations                                                                               | 8,730     | 5,327     | 4,059     | 4,481     | 3,995     | 2,646     | 3,028     | 1,673     | 415       | 348       |           |                                                                                                                                      |
|          | Conditional Registrations                                                                       | 3,073     | 2,577     | 2,187     | 2,059     | 1,971     | 1,911     | 2,194     | 2,206     | 2,414     | 2,585     | 2,538     | # of Conditional Registrations each year                                                                                             |
|          | Open Registrations                                                                              | 1,338     | 1,042     | 1,375     | 1,334     | 1,650     | 1,623     | 1,552     | 2,305     | 1,827     | 1,599     |           | # of Open Registrations each year                                                                                                    |
|          | Foreign Registrations                                                                           | 7,695     | 7,028     | 6,768     | 6,502     | 7,011     | 6,732     | 7,082     | 7,774     | 9,054     | 9,996     |           | # of Foreign-born Registrations each year                                                                                            |
| s        | Total Dogs Registered                                                                           | 720,400   | 648,498   | 560,871   | 531,856   | 495,316   | 478,564   | 477,448   | 487,165   | 524,401   | 560,784   | 580,446   | Total Dog Registrations each year                                                                                                    |
| ţ        | Unique Bitches Bred (each year)                                                                 | 306,122   | 278,654   | 247,012   | 220,143   | 202,815   | 191,184   | 185,589   | 185,793   | 195,264   | 206,528   | 215,349   | Unique # bitches bred each year                                                                                                      |
| ş        | Unique Dogs Bred (each year)                                                                    | 201,042   | 183,979   | 162,989   | 144,984   | 131,226   | 122,939   | 118,079   | 116,388   | 119,477   | 124,323   | 128,925   | Unique # males bred each year                                                                                                        |
| lated    | Total Bred (each year)                                                                          | 507,164   | 462,633   | 410,001   | 365,127   | 334,041   | 314,123   | 303,668   | 302,181   | 314,741   | 330,851   | 344,274   | Unique # bred each year                                                                                                              |
| <u>a</u> |                                                                                                 |           |           |           |           |           |           |           |           |           |           |           |                                                                                                                                      |
| Re       | Unique Bitches in Conformation (each year)                                                      | 72,217    | 69,234    | 66,391    | 64,631    | 62,788    | 60,897    | 58,672    | 57,167    | 55,943    | 54,822    | 54,356    | Unique # of bitches in Conformation each year                                                                                        |
| Dog      | Unique Dogs in Conformation (each year)                                                         | 60,503    | 57,647    | 55,070    | 53,902    | 52,889    | 50,740    | 48,568    | 46,817    | 45,272    | 44,063    | 43,311    | Unique # of males in Conformation each year                                                                                          |
|          | Total Unique in Conformation (each year)                                                        | 132,720   | 126,881   | 121,461   | 118,533   | 115,677   | 111,637   | 107,240   | 103,984   | 101,215   | 98,885    |           | Unique # in Conformation each year                                                                                                   |
| S        | % Change Conformation                                                                           |           | -4.4%     | -4.3%     | -2.4%     | -2.4%     | -3.5%     | -3.9%     | -3.0%     | -2.7%     | -2.3%     | -1.2%     | YOY % Change Conformation total dogs                                                                                                 |
| #        | Unique Bitches in Companion (each year)                                                         | 20,159    | 19,968    | 19,803    | 20,408    | 20,636    | 20,354    | 19,980    | 19,694    | 19,554    | 19,022    | 18.920    | Unique # of bitches in Companion each year                                                                                           |
| go       | Unique Dogs in Companion (each year)                                                            | 18,402    | 18,251    | 18,368    | 18,772    | 19,002    | 18,852    | 18,743    | 18,262    | 18,072    | 17,466    | 17,222    | Unique # of males in Companion each year                                                                                             |
| ۵        | Total Unique in Companion (each year)                                                           | 38,561    | 38,219    | 38,171    | 39,180    | 39,638    | 39,206    | 38,723    | 37,956    | 37,626    | 36,488    | 36,142    | Unique # in Companion each year                                                                                                      |
|          | % Change Companion                                                                              |           | -0.9%     | -0.1%     | 2.6%      | 1.2%      | -1.1%     | -1.2%     | -2.0%     | -0.9%     | -3.0%     | -0.9%     | YOY % Change Companion total dogs                                                                                                    |
|          | Unique Bitches Placing in Performance (each year)                                               | 13,241    | 13,395    | 12,730    | 12,659    | 12,658    | 13,204    | 13,592    | 13,281    | 14,245    | 15,825    | 18,319    | Unique # of bitches placing in Performance each year                                                                                 |
|          | Unique Dogs Placing in Performance (each year)                                                  | 13,376    | 13,562    | 12,924    | 12,676    | 12,493    | 12,857    | 13,233    | 13,016    | 13,573    | 14,988    | 17,303    | Unique # of males placing in Performance each year                                                                                   |
|          | Total Unique Placing in Performance (each year)                                                 | 26,617    | 26,957    | 25,654    | 25,335    | 25,151    | 26,061    | 26,825    | 26,297    | 27,818    | 30,813    | 35,622    | Unique # placing in Performance each year                                                                                            |
|          | % Change Performance                                                                            |           | 1.3%      | -4.8%     | -1.2%     | -0.7%     | 3.6%      | 2.9%      | -2.0%     | 5.8%      | 10.8%     | 15.6%     | YOY % Change Performance total dogs placing                                                                                          |
|          | % Change YOY                                                                                    | 2008      | 2009      | 2010      | 2011      | 2012      | 2013      | 2014      | 2015      | 2016      | 2017      | 2018      |                                                                                                                                      |
|          | Registered Litters                                                                              | N/A       | -12.1%    | -11.7%    | -10.6%    | -7.1%     | -5.3%     | -2.2%     | 0.4%      | 6.1%      | 6.9%      | 4.5%      | These 0/ls are calculated to show the shore-                                                                                         |
|          | Litter Complement                                                                               | N/A       | -11.6%    | -10.7%    | -9.4%     | -5.7%     | -4.1%     | -1.1%     | 1.8%      | 8.6%      | 8.6%      | 4.4%      | These %'s are calculated to show the change each year from the previous year.                                                        |
|          | Registered Dogs                                                                                 | N/A       | -10.0%    | -13.5%    | -5.2%     | -6.9%     | -3.4%     | 0.0%      | 2.0%      | 7.6%      | 6.9%      | 3.5%      | each year from the previous year.                                                                                                    |
|          | % Change Relative 2008                                                                          | 2008      | 2009      | 2010      | 2011      | 2012      | 2013      | 2014      | 2015      | 2016      | 2017      | 2018      |                                                                                                                                      |
|          | Registered Litters                                                                              | 0.0%      | -12.1%    | -22.4%    | -30.6%    | -35.5%    | -38.9%    | -40.3%    | -40.1%    | -36.4%    | -32.0%    | -29.0%    |                                                                                                                                      |
|          | Litter Complement                                                                               | 0.0%      | -11.6%    | -21.1%    | -28.5%    | -32.6%    | -35.3%    | -36.1%    | -34.9%    | -29.3%    | -23.3%    | -19.9%    | These %'s are calculated to show the change                                                                                          |
|          | Registered Dogs                                                                                 | 0.0%      | -10.0%    | -22.1%    | -26.2%    | -31.2%    | -33.6%    | -33.7%    | -32.4%    | -27.2%    | -22.2%    | -19.4%    | each year compared to 2008.                                                                                                          |
|          |                                                                                                 |           |           |           |           | L         | ·         |           | L         |           |           |           |                                                                                                                                      |