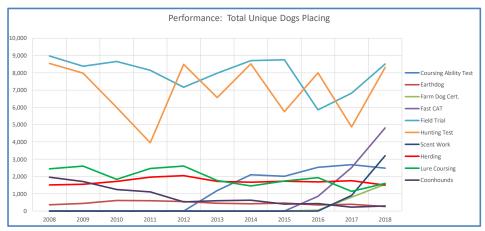

|          | All Breeds (AKC only)                                                                           |           |           |           |           |           |           |           |           |           |           |           |                                                                                                                                      |
|----------|-------------------------------------------------------------------------------------------------|-----------|-----------|-----------|-----------|-----------|-----------|-----------|-----------|-----------|-----------|-----------|--------------------------------------------------------------------------------------------------------------------------------------|
|          | Metric                                                                                          | 2008      | 2009      | 2010      | 2011      | 2012      | 2013      | 2014      | 2015      | 2016      | 2017      | 2018      | Notes                                                                                                                                |
|          | Registered Litters                                                                              | 353,263   | 310,566   | 274,307   | 245,210   | 227,816   | 215,709   | 210,856   | 211,708   | 224,583   | 240,061   | 250,886   | # AKC litters registered each year                                                                                                   |
|          | Litter Complement                                                                               | 1,694,657 | 1,498,637 | 1,337,792 | 1,211,543 | 1,142,199 | 1,095,662 | 1,083,437 | 1,102,724 | 1,197,514 | 1,300,468 | 1,357,389 | # Pups in each year's litters (known as the "Complement")                                                                            |
|          | Average Complement                                                                              | 4.80      | 4.83      | 4.88      | 4.94      | 5.01      | 5.08      | 5.14      | 5.21      | 5.33      | 5.42      | 5.41      | Average # of pups per litter                                                                                                         |
|          | In dividual to Bardahara d Barra (to days)                                                      | 655.034   | 566,781   | 508.049   | 483,475   | 455,208   | 450,698   | 455,497   | 466.557   | 505,979   | 514.914   | 365,288   | # Dune from each upout littore individually registered (to date)                                                                     |
|          | Individually Registered Pups (to date) Actual Return Rate (to date)                             | 38.7%     | 37.8%     | 38.0%     | 39.9%     | 39.9%     | 41.1%     | 42.0%     | 42.3%     | 42.3%     | 39.6%     | 26.9%     | # Pups from each year's litters individually registered (to date)  % Pups from each year's litters individually registered (to date) |
| ıts      |                                                                                                 |           |           |           |           |           |           |           |           |           |           |           |                                                                                                                                      |
| Sta      | Limited Registrations (to date)                                                                 | 76,697    | 73,715    | 69,865    | 73,257    | 75,270    | 78,945    | 84,706    | 95,212    | 110,238   | 121,064   | 99,916    | # Limited Registrations from each year's litters (to date)                                                                           |
| ğ        | % Complement Registered Limited (to date)                                                       | 4.5%      | 4.9%      | 5.2%      | 6.0%      | 6.6%      | 7.2%      | 7.8%      | 8.6%      | 9.2%      | 9.3%      | 7.4%      | % Pups from each year's litters Registered as Limited (to date)                                                                      |
| Related  | Revoked Limited (to date)                                                                       | 1,496     | 1,560     | 1,311     | 1,444     | 1,456     | 1,597     | 1,710     | 1,888     | 1,673     | 1,099     | 394       | # Revoked Limited Dogs from each year's litters (to date)                                                                            |
| ē        | Litters from Revoked Limited (to date)                                                          | 1,400     | 1,421     | 1,220     | 1,311     | 1,348     | 1,497     | 1,597     | 1,755     | 1,582     | 1,053     | 384       | Litters involving each year's Revoked Limited (to date)                                                                              |
|          | Complement Bitches Bred                                                                         | 99,583    | 89,683    | 81,504    | 77,088    | 76,981    | 75,365    | 74,420    | 70,771    | 61,728    | 30,793    | 4,117     | Bitches from each year's litters that have been bred (to date)                                                                       |
| Litter   | Complement Dogs Bred                                                                            | 58,465    | 51,204    | 45,879    | 42,283    | 40,500    | 38,527    | 37,359    | 35,490    | 32,822    | 20,689    |           | Males from each year's litters that have been bred (to date)                                                                         |
| Ξ        | Total Complement Bred (to date)                                                                 | 158,048   | 140,887   | 127,383   | 119,371   | 117,481   | 113,892   | 111,779   | 106,261   | 94,550    | 51,482    | 7,133     | Total from each year's litters that have been bred (to date)                                                                         |
| ø        | % Complement Bred (to date)                                                                     | 9.3%      | 9.4%      | 9.5%      | 9.9%      | 10.3%     | 10.4%     | 10.3%     | 9.6%      | 7.9%      | 4.0%      | 0.5%      | % of each year's litters that have been bred (to date)                                                                               |
| s,#      | Complement Bitches in Conformation                                                              | 27,171    | 25,537    | 24,710    | 23,958    | 23,384    | 22,619    | 21,880    | 21,330    | 20,990    | 20,051    | 10,277    | # Bitches from each year's litters in Conformation (to date)                                                                         |
| ē        | Complement Dogs in Conformation                                                                 | 21,605    | 20,041    | 19,551    | 18,997    | 18,519    | 17,381    | 16,932    | 16,053    | 16,011    | 14,894    | 7,928     | # Males from each year's litters in Conformation (to date)                                                                           |
| Ĕ        | Total Complement in Conformation (to date)                                                      | 48,776    | 45,578    | 44,261    | 42,955    | 41,903    | 40,000    | 38,812    | 37,383    | 37,001    | 34,945    | 18,205    | Total from each year's litters in Conformation (to date)                                                                             |
| _        | % Complement in Conformation (to date)                                                          | 2.9%      | 3.0%      | 3.3%      | 3.5%      | 3.7%      | 3.7%      | 3.6%      | 3.4%      | 3.1%      | 2.7%      | 1.3%      | % of each year's litters in Conformation (to date)                                                                                   |
|          | Total Complement in Companion (to date)                                                         | 9,608     | 8,948     | 8.905     | 8.719     | 8,148     | 7,790     | 7,527     | 6,620     | 5,493     | 3,071     | 484       | Total from each year's litters in Companion (to date)                                                                                |
|          | % Complement in Companion (to date)                                                             | 0.57%     | 0.60%     | 0,67%     | 0,72%     | 0.71%     | 0.71%     | 0.69%     | 0.60%     | 0.46%     | 0.24%     | 0.04%     |                                                                                                                                      |
|          |                                                                                                 | 11,105    | 10,727    | 10,719    | 11,092    | 10,996    | 10,716    | 10,953    | 10,482    | 9,914     | 6,527     | 1 115     |                                                                                                                                      |
|          | Total Complement Placing in Performance (to date) % Complement Placing in Performance (to date) | 0.7%      | 0.7%      | 0.8%      | 0.9%      | 1.0%      | 10,716    | 10,953    | 1.0%      | 0.8%      | 0.5%      | 1,115     | Total from each year's litters placing in Performance (to date) % of each year's litters placing in Performance (to date)            |
|          | % Complement Flacing in Ferrormance (to date)                                                   | 0.776     | 0.776     | 0.870     | 0.576     | 1.0%      | 1.076     | 1.076     | 1.076     | 0.876     | 0.576     | 0.176     | 75 of cash year 5 interis plasmig in 1 chromatice (to date)                                                                          |
|          | AKC Dog Registrations                                                                           | 699,564   | 632,524   | 546,482   | 517,480   | 480,689   | 465,652   | 463,592   | 473,207   | 510,691   | 546,256   | 564.582   | # Registered from AKC Litters during each year                                                                                       |
|          | FSS Registrations                                                                               | 8,730     | 5,327     | 4,059     | 4,481     | 3,995     | 2,646     | 3,028     | 1,673     | 415       | 348       |           |                                                                                                                                      |
|          | Conditional Registrations                                                                       | 3,073     | 2,577     | 2,187     | 2,059     | 1,971     | 1,911     | 2,194     | 2,206     | 2,414     | 2,585     | 2,538     | # of Conditional Registrations each year                                                                                             |
|          | Open Registrations                                                                              | 1,338     | 1,042     | 1,375     | 1,334     | 1,650     | 1,623     | 1,552     | 2,305     | 1,827     | 1,599     |           | # of Open Registrations each year                                                                                                    |
|          | Foreign Registrations                                                                           | 7,695     | 7,028     | 6,768     | 6,502     | 7,011     | 6,732     | 7,082     | 7,774     | 9,054     | 9,996     |           | # of Foreign-born Registrations each year                                                                                            |
| s        | Total Dogs Registered                                                                           | 720,400   | 648,498   | 560,871   | 531,856   | 495,316   | 478,564   | 477,448   | 487,165   | 524,401   | 560,784   | 580,446   | Total Dog Registrations each year                                                                                                    |
| ţ        | Unique Bitches Bred (each year)                                                                 | 306,122   | 278,654   | 247,012   | 220,143   | 202,815   | 191,184   | 185,589   | 185,793   | 195,264   | 206,528   | 215,349   | Unique # bitches bred each year                                                                                                      |
| ş        | Unique Dogs Bred (each year)                                                                    | 201,042   | 183,979   | 162,989   | 144,984   | 131,226   | 122,939   | 118,079   | 116,388   | 119,477   | 124,323   | 128,925   | Unique # males bred each year                                                                                                        |
| lated    | Total Bred (each year)                                                                          | 507,164   | 462,633   | 410,001   | 365,127   | 334,041   | 314,123   | 303,668   | 302,181   | 314,741   | 330,851   | 344,274   | Unique # bred each year                                                                                                              |
| <u>a</u> |                                                                                                 |           |           |           |           |           |           |           |           |           |           |           |                                                                                                                                      |
| Re       | Unique Bitches in Conformation (each year)                                                      | 72,217    | 69,234    | 66,391    | 64,631    | 62,788    | 60,897    | 58,672    | 57,167    | 55,943    | 54,822    | 54,356    | Unique # of bitches in Conformation each year                                                                                        |
| Dog      | Unique Dogs in Conformation (each year)                                                         | 60,503    | 57,647    | 55,070    | 53,902    | 52,889    | 50,740    | 48,568    | 46,817    | 45,272    | 44,063    | 43,311    | Unique # of males in Conformation each year                                                                                          |
|          | Total Unique in Conformation (each year)                                                        | 132,720   | 126,881   | 121,461   | 118,533   | 115,677   | 111,637   | 107,240   | 103,984   | 101,215   | 98,885    |           | Unique # in Conformation each year                                                                                                   |
| S        | % Change Conformation                                                                           |           | -4.4%     | -4.3%     | -2.4%     | -2.4%     | -3.5%     | -3.9%     | -3.0%     | -2.7%     | -2.3%     | -1.2%     | YOY % Change Conformation total dogs                                                                                                 |
| #        | Unique Bitches in Companion (each year)                                                         | 20,159    | 19,968    | 19,803    | 20,408    | 20,636    | 20,354    | 19,980    | 19,694    | 19,554    | 19,022    | 18.920    | Unique # of bitches in Companion each year                                                                                           |
| go       | Unique Dogs in Companion (each year)                                                            | 18,402    | 18,251    | 18,368    | 18,772    | 19,002    | 18,852    | 18,743    | 18,262    | 18,072    | 17,466    | 17,222    | Unique # of males in Companion each year                                                                                             |
| ۵        | Total Unique in Companion (each year)                                                           | 38,561    | 38,219    | 38,171    | 39,180    | 39,638    | 39,206    | 38,723    | 37,956    | 37,626    | 36,488    | 36,142    | Unique # in Companion each year                                                                                                      |
|          | % Change Companion                                                                              |           | -0.9%     | -0.1%     | 2.6%      | 1.2%      | -1.1%     | -1.2%     | -2.0%     | -0.9%     | -3.0%     | -0.9%     | YOY % Change Companion total dogs                                                                                                    |
|          | Unique Bitches Placing in Performance (each year)                                               | 13,241    | 13,395    | 12,730    | 12,659    | 12,658    | 13,204    | 13,592    | 13,281    | 14,245    | 15,825    | 18,319    | Unique # of bitches placing in Performance each year                                                                                 |
|          | Unique Dogs Placing in Performance (each year)                                                  | 13,376    | 13,562    | 12,924    | 12,676    | 12,493    | 12,857    | 13,233    | 13,016    | 13,573    | 14,988    | 17,303    | Unique # of males placing in Performance each year                                                                                   |
|          | Total Unique Placing in Performance (each year)                                                 | 26,617    | 26,957    | 25,654    | 25,335    | 25,151    | 26,061    | 26,825    | 26,297    | 27,818    | 30,813    | 35,622    | Unique # placing in Performance each year                                                                                            |
|          | % Change Performance                                                                            |           | 1.3%      | -4.8%     | -1.2%     | -0.7%     | 3.6%      | 2.9%      | -2.0%     | 5.8%      | 10.8%     | 15.6%     | YOY % Change Performance total dogs placing                                                                                          |
|          | % Change YOY                                                                                    | 2008      | 2009      | 2010      | 2011      | 2012      | 2013      | 2014      | 2015      | 2016      | 2017      | 2018      |                                                                                                                                      |
|          | Registered Litters                                                                              | N/A       | -12.1%    | -11.7%    | -10.6%    | -7.1%     | -5.3%     | -2.2%     | 0.4%      | 6.1%      | 6.9%      | 4.5%      | These 0/ls are calculated to show the shore-                                                                                         |
|          | Litter Complement                                                                               | N/A       | -11.6%    | -10.7%    | -9.4%     | -5.7%     | -4.1%     | -1.1%     | 1.8%      | 8.6%      | 8.6%      | 4.4%      | These %'s are calculated to show the change each year from the previous year.                                                        |
|          | Registered Dogs                                                                                 | N/A       | -10.0%    | -13.5%    | -5.2%     | -6.9%     | -3.4%     | 0.0%      | 2.0%      | 7.6%      | 6.9%      | 3.5%      | each year from the previous year.                                                                                                    |
|          | % Change Relative 2008                                                                          | 2008      | 2009      | 2010      | 2011      | 2012      | 2013      | 2014      | 2015      | 2016      | 2017      | 2018      |                                                                                                                                      |
|          | Registered Litters                                                                              | 0.0%      | -12.1%    | -22.4%    | -30.6%    | -35.5%    | -38.9%    | -40.3%    | -40.1%    | -36.4%    | -32.0%    | -29.0%    |                                                                                                                                      |
|          | Litter Complement                                                                               | 0.0%      | -11.6%    | -21.1%    | -28.5%    | -32.6%    | -35.3%    | -36.1%    | -34.9%    | -29.3%    | -23.3%    | -19.9%    | These %'s are calculated to show the change                                                                                          |
|          | Registered Dogs                                                                                 | 0.0%      | -10.0%    | -22.1%    | -26.2%    | -31.2%    | -33.6%    | -33.7%    | -32.4%    | -27.2%    | -22.2%    | -19.4%    | each year compared to 2008.                                                                                                          |
|          |                                                                                                 |           |           |           |           | L         | ·         |           | L         |           |           |           |                                                                                                                                      |