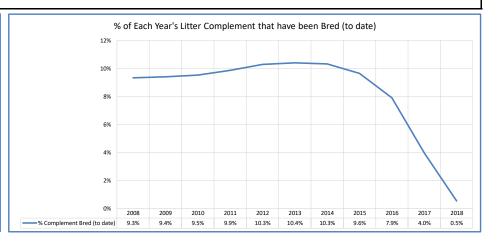

|          | All Breeds (AKC only)                                                                           |           |           |           |           |           |           |           |           |           |           |           |                                                                                                                                      |
|----------|-------------------------------------------------------------------------------------------------|-----------|-----------|-----------|-----------|-----------|-----------|-----------|-----------|-----------|-----------|-----------|--------------------------------------------------------------------------------------------------------------------------------------|
|          | Metric                                                                                          | 2008      | 2009      | 2010      | 2011      | 2012      | 2013      | 2014      | 2015      | 2016      | 2017      | 2018      | Notes                                                                                                                                |
|          | Registered Litters                                                                              | 353,263   | 310,566   | 274,307   | 245,210   | 227,816   | 215,709   | 210,856   | 211,708   | 224,583   | 240,061   | 250,886   | # AKC litters registered each year                                                                                                   |
|          | Litter Complement                                                                               | 1,694,657 | 1,498,637 | 1,337,792 | 1,211,543 | 1,142,199 | 1,095,662 | 1,083,437 | 1,102,724 | 1,197,514 | 1,300,468 | 1,357,389 | # Pups in each year's litters (known as the "Complement")                                                                            |
|          | Average Complement                                                                              | 4.80      | 4.83      | 4.88      | 4.94      | 5.01      | 5.08      | 5.14      | 5.21      | 5.33      | 5.42      | 5.41      | Average # of pups per litter                                                                                                         |
|          | In dividual to Bardahara d Barra (to days)                                                      | 655.034   | 566,781   | 508.049   | 483,475   | 455,208   | 450,698   | 455,497   | 466.557   | 505,979   | 514.914   | 365,288   | # Dune from each upout littore individually registered (to date)                                                                     |
|          | Individually Registered Pups (to date) Actual Return Rate (to date)                             | 38.7%     | 37.8%     | 38.0%     | 39.9%     | 39.9%     | 41.1%     | 42.0%     | 42.3%     | 42.3%     | 39.6%     | 26.9%     | # Pups from each year's litters individually registered (to date)  % Pups from each year's litters individually registered (to date) |
| ıts      |                                                                                                 |           |           |           |           |           |           |           |           |           |           |           |                                                                                                                                      |
| Sta      | Limited Registrations (to date)                                                                 | 76,697    | 73,715    | 69,865    | 73,257    | 75,270    | 78,945    | 84,706    | 95,212    | 110,238   | 121,064   | 99,916    | # Limited Registrations from each year's litters (to date)                                                                           |
| ğ        | % Complement Registered Limited (to date)                                                       | 4.5%      | 4.9%      | 5.2%      | 6.0%      | 6.6%      | 7.2%      | 7.8%      | 8.6%      | 9.2%      | 9.3%      | 7.4%      | % Pups from each year's litters Registered as Limited (to date)                                                                      |
| Related  | Revoked Limited (to date)                                                                       | 1,496     | 1,560     | 1,311     | 1,444     | 1,456     | 1,597     | 1,710     | 1,888     | 1,673     | 1,099     | 394       | # Revoked Limited Dogs from each year's litters (to date)                                                                            |
| ē        | Litters from Revoked Limited (to date)                                                          | 1,400     | 1,421     | 1,220     | 1,311     | 1,348     | 1,497     | 1,597     | 1,755     | 1,582     | 1,053     | 384       | Litters involving each year's Revoked Limited (to date)                                                                              |
|          | Complement Bitches Bred                                                                         | 99,583    | 89,683    | 81,504    | 77,088    | 76,981    | 75,365    | 74,420    | 70,771    | 61,728    | 30,793    | 4,117     | Bitches from each year's litters that have been bred (to date)                                                                       |
| Litter   | Complement Dogs Bred                                                                            | 58,465    | 51,204    | 45,879    | 42,283    | 40,500    | 38,527    | 37,359    | 35,490    | 32,822    | 20,689    |           | Males from each year's litters that have been bred (to date)                                                                         |
| Ξ        | Total Complement Bred (to date)                                                                 | 158,048   | 140,887   | 127,383   | 119,371   | 117,481   | 113,892   | 111,779   | 106,261   | 94,550    | 51,482    | 7,133     | Total from each year's litters that have been bred (to date)                                                                         |
| ø        | % Complement Bred (to date)                                                                     | 9.3%      | 9.4%      | 9.5%      | 9.9%      | 10.3%     | 10.4%     | 10.3%     | 9.6%      | 7.9%      | 4.0%      | 0.5%      | % of each year's litters that have been bred (to date)                                                                               |
| s,#      | Complement Bitches in Conformation                                                              | 27,171    | 25,537    | 24,710    | 23,958    | 23,384    | 22,619    | 21,880    | 21,330    | 20,990    | 20,051    | 10,277    | # Bitches from each year's litters in Conformation (to date)                                                                         |
| ē        | Complement Dogs in Conformation                                                                 | 21,605    | 20,041    | 19,551    | 18,997    | 18,519    | 17,381    | 16,932    | 16,053    | 16,011    | 14,894    | 7,928     | # Males from each year's litters in Conformation (to date)                                                                           |
| Ĕ        | Total Complement in Conformation (to date)                                                      | 48,776    | 45,578    | 44,261    | 42,955    | 41,903    | 40,000    | 38,812    | 37,383    | 37,001    | 34,945    | 18,205    | Total from each year's litters in Conformation (to date)                                                                             |
| _        | % Complement in Conformation (to date)                                                          | 2.9%      | 3.0%      | 3.3%      | 3.5%      | 3.7%      | 3.7%      | 3.6%      | 3.4%      | 3.1%      | 2.7%      | 1.3%      | % of each year's litters in Conformation (to date)                                                                                   |
|          | Total Complement in Companion (to date)                                                         | 9,608     | 8,948     | 8.905     | 8.719     | 8,148     | 7,790     | 7,527     | 6,620     | 5,493     | 3,071     | 484       | Total from each year's litters in Companion (to date)                                                                                |
|          | % Complement in Companion (to date)                                                             | 0.57%     | 0.60%     | 0,67%     | 0,72%     | 0.71%     | 0.71%     | 0.69%     | 0.60%     | 0.46%     | 0.24%     | 0.04%     |                                                                                                                                      |
|          |                                                                                                 | 11,105    | 10,727    | 10,719    | 11,092    | 10,996    | 10,716    | 10,953    | 10,482    | 9,914     | 6,527     | 1 115     |                                                                                                                                      |
|          | Total Complement Placing in Performance (to date) % Complement Placing in Performance (to date) | 0.7%      | 0.7%      | 0.8%      | 0.9%      | 1.0%      | 10,716    | 10,953    | 1.0%      | 0.8%      | 0.5%      | 1,115     | Total from each year's litters placing in Performance (to date) % of each year's litters placing in Performance (to date)            |
|          | % Complement Flacing in Ferrormance (to date)                                                   | 0.776     | 0.776     | 0.870     | 0.576     | 1.0%      | 1.076     | 1.076     | 1.076     | 0.876     | 0.576     | 0.176     | 75 of cash year 5 interis plasmig in 1 chromatice (to date)                                                                          |
|          | AKC Dog Registrations                                                                           | 699,564   | 632,524   | 546,482   | 517,480   | 480,689   | 465,652   | 463,592   | 473,207   | 510,691   | 546,256   | 564.582   | # Registered from AKC Litters during each year                                                                                       |
|          | FSS Registrations                                                                               | 8,730     | 5,327     | 4,059     | 4,481     | 3,995     | 2,646     | 3,028     | 1,673     | 415       | 348       |           |                                                                                                                                      |
|          | Conditional Registrations                                                                       | 3,073     | 2,577     | 2,187     | 2,059     | 1,971     | 1,911     | 2,194     | 2,206     | 2,414     | 2,585     | 2,538     | # of Conditional Registrations each year                                                                                             |
|          | Open Registrations                                                                              | 1,338     | 1,042     | 1,375     | 1,334     | 1,650     | 1,623     | 1,552     | 2,305     | 1,827     | 1,599     |           | # of Open Registrations each year                                                                                                    |
|          | Foreign Registrations                                                                           | 7,695     | 7,028     | 6,768     | 6,502     | 7,011     | 6,732     | 7,082     | 7,774     | 9,054     | 9,996     |           | # of Foreign-born Registrations each year                                                                                            |
| s        | Total Dogs Registered                                                                           | 720,400   | 648,498   | 560,871   | 531,856   | 495,316   | 478,564   | 477,448   | 487,165   | 524,401   | 560,784   | 580,446   | Total Dog Registrations each year                                                                                                    |
| ţ        | Unique Bitches Bred (each year)                                                                 | 306,122   | 278,654   | 247,012   | 220,143   | 202,815   | 191,184   | 185,589   | 185,793   | 195,264   | 206,528   | 215,349   | Unique # bitches bred each year                                                                                                      |
| ş        | Unique Dogs Bred (each year)                                                                    | 201,042   | 183,979   | 162,989   | 144,984   | 131,226   | 122,939   | 118,079   | 116,388   | 119,477   | 124,323   | 128,925   | Unique # males bred each year                                                                                                        |
| lated    | Total Bred (each year)                                                                          | 507,164   | 462,633   | 410,001   | 365,127   | 334,041   | 314,123   | 303,668   | 302,181   | 314,741   | 330,851   | 344,274   | Unique # bred each year                                                                                                              |
| <u>a</u> |                                                                                                 |           |           |           |           |           |           |           |           |           |           |           |                                                                                                                                      |
| Re       | Unique Bitches in Conformation (each year)                                                      | 72,217    | 69,234    | 66,391    | 64,631    | 62,788    | 60,897    | 58,672    | 57,167    | 55,943    | 54,822    | 54,356    | Unique # of bitches in Conformation each year                                                                                        |
| Dog      | Unique Dogs in Conformation (each year)                                                         | 60,503    | 57,647    | 55,070    | 53,902    | 52,889    | 50,740    | 48,568    | 46,817    | 45,272    | 44,063    | 43,311    | Unique # of males in Conformation each year                                                                                          |
|          | Total Unique in Conformation (each year)                                                        | 132,720   | 126,881   | 121,461   | 118,533   | 115,677   | 111,637   | 107,240   | 103,984   | 101,215   | 98,885    |           | Unique # in Conformation each year                                                                                                   |
| S        | % Change Conformation                                                                           |           | -4.4%     | -4.3%     | -2.4%     | -2.4%     | -3.5%     | -3.9%     | -3.0%     | -2.7%     | -2.3%     | -1.2%     | YOY % Change Conformation total dogs                                                                                                 |
| #        | Unique Bitches in Companion (each year)                                                         | 20,159    | 19,968    | 19,803    | 20,408    | 20,636    | 20,354    | 19,980    | 19,694    | 19,554    | 19,022    | 18.920    | Unique # of bitches in Companion each year                                                                                           |
| go       | Unique Dogs in Companion (each year)                                                            | 18,402    | 18,251    | 18,368    | 18,772    | 19,002    | 18,852    | 18,743    | 18,262    | 18,072    | 17,466    | 17,222    | Unique # of males in Companion each year                                                                                             |
| ۵        | Total Unique in Companion (each year)                                                           | 38,561    | 38,219    | 38,171    | 39,180    | 39,638    | 39,206    | 38,723    | 37,956    | 37,626    | 36,488    | 36,142    | Unique # in Companion each year                                                                                                      |
|          | % Change Companion                                                                              |           | -0.9%     | -0.1%     | 2.6%      | 1.2%      | -1.1%     | -1.2%     | -2.0%     | -0.9%     | -3.0%     | -0.9%     | YOY % Change Companion total dogs                                                                                                    |
|          | Unique Bitches Placing in Performance (each year)                                               | 13,241    | 13,395    | 12,730    | 12,659    | 12,658    | 13,204    | 13,592    | 13,281    | 14,245    | 15,825    | 18,319    | Unique # of bitches placing in Performance each year                                                                                 |
|          | Unique Dogs Placing in Performance (each year)                                                  | 13,376    | 13,562    | 12,924    | 12,676    | 12,493    | 12,857    | 13,233    | 13,016    | 13,573    | 14,988    | 17,303    | Unique # of males placing in Performance each year                                                                                   |
|          | Total Unique Placing in Performance (each year)                                                 | 26,617    | 26,957    | 25,654    | 25,335    | 25,151    | 26,061    | 26,825    | 26,297    | 27,818    | 30,813    | 35,622    | Unique # placing in Performance each year                                                                                            |
|          | % Change Performance                                                                            |           | 1.3%      | -4.8%     | -1.2%     | -0.7%     | 3.6%      | 2.9%      | -2.0%     | 5.8%      | 10.8%     | 15.6%     | YOY % Change Performance total dogs placing                                                                                          |
|          | % Change YOY                                                                                    | 2008      | 2009      | 2010      | 2011      | 2012      | 2013      | 2014      | 2015      | 2016      | 2017      | 2018      |                                                                                                                                      |
|          | Registered Litters                                                                              | N/A       | -12.1%    | -11.7%    | -10.6%    | -7.1%     | -5.3%     | -2.2%     | 0.4%      | 6.1%      | 6.9%      | 4.5%      | These 0/ls are calculated to show the shore-                                                                                         |
|          | Litter Complement                                                                               | N/A       | -11.6%    | -10.7%    | -9.4%     | -5.7%     | -4.1%     | -1.1%     | 1.8%      | 8.6%      | 8.6%      | 4.4%      | These %'s are calculated to show the change each year from the previous year.                                                        |
|          | Registered Dogs                                                                                 | N/A       | -10.0%    | -13.5%    | -5.2%     | -6.9%     | -3.4%     | 0.0%      | 2.0%      | 7.6%      | 6.9%      | 3.5%      | each year from the previous year.                                                                                                    |
|          | % Change Relative 2008                                                                          | 2008      | 2009      | 2010      | 2011      | 2012      | 2013      | 2014      | 2015      | 2016      | 2017      | 2018      |                                                                                                                                      |
|          | Registered Litters                                                                              | 0.0%      | -12.1%    | -22.4%    | -30.6%    | -35.5%    | -38.9%    | -40.3%    | -40.1%    | -36.4%    | -32.0%    | -29.0%    |                                                                                                                                      |
|          | Litter Complement                                                                               | 0.0%      | -11.6%    | -21.1%    | -28.5%    | -32.6%    | -35.3%    | -36.1%    | -34.9%    | -29.3%    | -23.3%    | -19.9%    | These %'s are calculated to show the change                                                                                          |
|          | Registered Dogs                                                                                 | 0.0%      | -10.0%    | -22.1%    | -26.2%    | -31.2%    | -33.6%    | -33.7%    | -32.4%    | -27.2%    | -22.2%    | -19.4%    | each year compared to 2008.                                                                                                          |
|          |                                                                                                 |           |           |           |           | L         | ·         |           | L         |           |           |           |                                                                                                                                      |