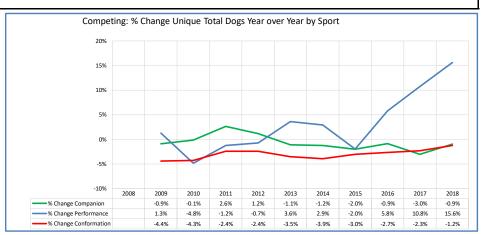

|          | All Breeds (AKC only)                                                                           |           |           |           |           |           |           |           |           |           |           |           |                                                                                                                                      |
|----------|-------------------------------------------------------------------------------------------------|-----------|-----------|-----------|-----------|-----------|-----------|-----------|-----------|-----------|-----------|-----------|--------------------------------------------------------------------------------------------------------------------------------------|
|          | Metric                                                                                          | 2008      | 2009      | 2010      | 2011      | 2012      | 2013      | 2014      | 2015      | 2016      | 2017      | 2018      | Notes                                                                                                                                |
|          | Registered Litters                                                                              | 353,263   | 310,566   | 274,307   | 245,210   | 227,816   | 215,709   | 210,856   | 211,708   | 224,583   | 240,061   | 250,886   | # AKC litters registered each year                                                                                                   |
|          | Litter Complement                                                                               | 1,694,657 | 1,498,637 | 1,337,792 | 1,211,543 | 1,142,199 | 1,095,662 | 1,083,437 | 1,102,724 | 1,197,514 | 1,300,468 | 1,357,389 | # Pups in each year's litters (known as the "Complement")                                                                            |
|          | Average Complement                                                                              | 4.80      | 4.83      | 4.88      | 4.94      | 5.01      | 5.08      | 5.14      | 5.21      | 5.33      | 5.42      | 5.41      | Average # of pups per litter                                                                                                         |
|          | In dividual to Bardahara d Barra (to days)                                                      | 655.034   | 566,781   | 508.049   | 483,475   | 455,208   | 450,698   | 455,497   | 466.557   | 505,979   | 514.914   | 365,288   | # Dune from each upout littore individually registered (to date)                                                                     |
|          | Individually Registered Pups (to date) Actual Return Rate (to date)                             | 38.7%     | 37.8%     | 38.0%     | 39.9%     | 39.9%     | 41.1%     | 42.0%     | 42.3%     | 42.3%     | 39.6%     | 26.9%     | # Pups from each year's litters individually registered (to date)  % Pups from each year's litters individually registered (to date) |
| ıts      |                                                                                                 |           |           |           |           |           |           |           |           |           |           |           |                                                                                                                                      |
| Sta      | Limited Registrations (to date)                                                                 | 76,697    | 73,715    | 69,865    | 73,257    | 75,270    | 78,945    | 84,706    | 95,212    | 110,238   | 121,064   | 99,916    | # Limited Registrations from each year's litters (to date)                                                                           |
| ğ        | % Complement Registered Limited (to date)                                                       | 4.5%      | 4.9%      | 5.2%      | 6.0%      | 6.6%      | 7.2%      | 7.8%      | 8.6%      | 9.2%      | 9.3%      | 7.4%      | % Pups from each year's litters Registered as Limited (to date)                                                                      |
| Related  | Revoked Limited (to date)                                                                       | 1,496     | 1,560     | 1,311     | 1,444     | 1,456     | 1,597     | 1,710     | 1,888     | 1,673     | 1,099     | 394       | # Revoked Limited Dogs from each year's litters (to date)                                                                            |
| ē        | Litters from Revoked Limited (to date)                                                          | 1,400     | 1,421     | 1,220     | 1,311     | 1,348     | 1,497     | 1,597     | 1,755     | 1,582     | 1,053     | 384       | Litters involving each year's Revoked Limited (to date)                                                                              |
|          | Complement Bitches Bred                                                                         | 99,583    | 89,683    | 81,504    | 77,088    | 76,981    | 75,365    | 74,420    | 70,771    | 61,728    | 30,793    | 4,117     | Bitches from each year's litters that have been bred (to date)                                                                       |
| Litter   | Complement Dogs Bred                                                                            | 58,465    | 51,204    | 45,879    | 42,283    | 40,500    | 38,527    | 37,359    | 35,490    | 32,822    | 20,689    |           | Males from each year's litters that have been bred (to date)                                                                         |
| Ξ        | Total Complement Bred (to date)                                                                 | 158,048   | 140,887   | 127,383   | 119,371   | 117,481   | 113,892   | 111,779   | 106,261   | 94,550    | 51,482    | 7,133     | Total from each year's litters that have been bred (to date)                                                                         |
| ø        | % Complement Bred (to date)                                                                     | 9.3%      | 9.4%      | 9.5%      | 9.9%      | 10.3%     | 10.4%     | 10.3%     | 9.6%      | 7.9%      | 4.0%      | 0.5%      | % of each year's litters that have been bred (to date)                                                                               |
| s,#      | Complement Bitches in Conformation                                                              | 27,171    | 25,537    | 24,710    | 23,958    | 23,384    | 22,619    | 21,880    | 21,330    | 20,990    | 20,051    | 10,277    | # Bitches from each year's litters in Conformation (to date)                                                                         |
| ē        | Complement Dogs in Conformation                                                                 | 21,605    | 20,041    | 19,551    | 18,997    | 18,519    | 17,381    | 16,932    | 16,053    | 16,011    | 14,894    | 7,928     | # Males from each year's litters in Conformation (to date)                                                                           |
| Ĕ        | Total Complement in Conformation (to date)                                                      | 48,776    | 45,578    | 44,261    | 42,955    | 41,903    | 40,000    | 38,812    | 37,383    | 37,001    | 34,945    | 18,205    | Total from each year's litters in Conformation (to date)                                                                             |
| _        | % Complement in Conformation (to date)                                                          | 2.9%      | 3.0%      | 3.3%      | 3.5%      | 3.7%      | 3.7%      | 3.6%      | 3.4%      | 3.1%      | 2.7%      | 1.3%      | % of each year's litters in Conformation (to date)                                                                                   |
|          | Total Complement in Companion (to date)                                                         | 9,608     | 8,948     | 8.905     | 8.719     | 8,148     | 7,790     | 7,527     | 6,620     | 5,493     | 3,071     | 484       | Total from each year's litters in Companion (to date)                                                                                |
|          | % Complement in Companion (to date)                                                             | 0.57%     | 0.60%     | 0,67%     | 0,72%     | 0.71%     | 0.71%     | 0.69%     | 0.60%     | 0.46%     | 0.24%     | 0.04%     |                                                                                                                                      |
|          |                                                                                                 | 11,105    | 10,727    | 10,719    | 11,092    | 10,996    | 10,716    | 10,953    | 10,482    | 9,914     | 6,527     | 1 115     |                                                                                                                                      |
|          | Total Complement Placing in Performance (to date) % Complement Placing in Performance (to date) | 0.7%      | 0.7%      | 0.8%      | 0.9%      | 1.0%      | 10,716    | 10,953    | 1.0%      | 0.8%      | 0.5%      | 1,115     | Total from each year's litters placing in Performance (to date) % of each year's litters placing in Performance (to date)            |
|          | % Complement Flacing in Ferrormance (to date)                                                   | 0.776     | 0.776     | 0.870     | 0.576     | 1.0%      | 1.076     | 1.076     | 1.076     | 0.876     | 0.576     | 0.176     | 75 of cash year 5 interis plasmig in 1 chromatice (to date)                                                                          |
|          | AKC Dog Registrations                                                                           | 699,564   | 632,524   | 546,482   | 517,480   | 480,689   | 465,652   | 463,592   | 473,207   | 510,691   | 546,256   | 564.582   | # Registered from AKC Litters during each year                                                                                       |
|          | FSS Registrations                                                                               | 8,730     | 5,327     | 4,059     | 4,481     | 3,995     | 2,646     | 3,028     | 1,673     | 415       | 348       |           |                                                                                                                                      |
|          | Conditional Registrations                                                                       | 3,073     | 2,577     | 2,187     | 2,059     | 1,971     | 1,911     | 2,194     | 2,206     | 2,414     | 2,585     | 2,538     | # of Conditional Registrations each year                                                                                             |
|          | Open Registrations                                                                              | 1,338     | 1,042     | 1,375     | 1,334     | 1,650     | 1,623     | 1,552     | 2,305     | 1,827     | 1,599     |           | # of Open Registrations each year                                                                                                    |
|          | Foreign Registrations                                                                           | 7,695     | 7,028     | 6,768     | 6,502     | 7,011     | 6,732     | 7,082     | 7,774     | 9,054     | 9,996     |           | # of Foreign-born Registrations each year                                                                                            |
| s        | Total Dogs Registered                                                                           | 720,400   | 648,498   | 560,871   | 531,856   | 495,316   | 478,564   | 477,448   | 487,165   | 524,401   | 560,784   | 580,446   | Total Dog Registrations each year                                                                                                    |
| ţ        | Unique Bitches Bred (each year)                                                                 | 306,122   | 278,654   | 247,012   | 220,143   | 202,815   | 191,184   | 185,589   | 185,793   | 195,264   | 206,528   | 215,349   | Unique # bitches bred each year                                                                                                      |
| ş        | Unique Dogs Bred (each year)                                                                    | 201,042   | 183,979   | 162,989   | 144,984   | 131,226   | 122,939   | 118,079   | 116,388   | 119,477   | 124,323   | 128,925   | Unique # males bred each year                                                                                                        |
| lated    | Total Bred (each year)                                                                          | 507,164   | 462,633   | 410,001   | 365,127   | 334,041   | 314,123   | 303,668   | 302,181   | 314,741   | 330,851   | 344,274   | Unique # bred each year                                                                                                              |
| <u>a</u> |                                                                                                 |           |           |           |           |           |           |           |           |           |           |           |                                                                                                                                      |
| Re       | Unique Bitches in Conformation (each year)                                                      | 72,217    | 69,234    | 66,391    | 64,631    | 62,788    | 60,897    | 58,672    | 57,167    | 55,943    | 54,822    | 54,356    | Unique # of bitches in Conformation each year                                                                                        |
| Dog      | Unique Dogs in Conformation (each year)                                                         | 60,503    | 57,647    | 55,070    | 53,902    | 52,889    | 50,740    | 48,568    | 46,817    | 45,272    | 44,063    | 43,311    | Unique # of males in Conformation each year                                                                                          |
|          | Total Unique in Conformation (each year)                                                        | 132,720   | 126,881   | 121,461   | 118,533   | 115,677   | 111,637   | 107,240   | 103,984   | 101,215   | 98,885    |           | Unique # in Conformation each year                                                                                                   |
| S        | % Change Conformation                                                                           |           | -4.4%     | -4.3%     | -2.4%     | -2.4%     | -3.5%     | -3.9%     | -3.0%     | -2.7%     | -2.3%     | -1.2%     | YOY % Change Conformation total dogs                                                                                                 |
| #        | Unique Bitches in Companion (each year)                                                         | 20,159    | 19,968    | 19,803    | 20,408    | 20,636    | 20,354    | 19,980    | 19,694    | 19,554    | 19,022    | 18.920    | Unique # of bitches in Companion each year                                                                                           |
| go       | Unique Dogs in Companion (each year)                                                            | 18,402    | 18,251    | 18,368    | 18,772    | 19,002    | 18,852    | 18,743    | 18,262    | 18,072    | 17,466    | 17,222    | Unique # of males in Companion each year                                                                                             |
| ۵        | Total Unique in Companion (each year)                                                           | 38,561    | 38,219    | 38,171    | 39,180    | 39,638    | 39,206    | 38,723    | 37,956    | 37,626    | 36,488    | 36,142    | Unique # in Companion each year                                                                                                      |
|          | % Change Companion                                                                              |           | -0.9%     | -0.1%     | 2.6%      | 1.2%      | -1.1%     | -1.2%     | -2.0%     | -0.9%     | -3.0%     | -0.9%     | YOY % Change Companion total dogs                                                                                                    |
|          | Unique Bitches Placing in Performance (each year)                                               | 13,241    | 13,395    | 12,730    | 12,659    | 12,658    | 13,204    | 13,592    | 13,281    | 14,245    | 15,825    | 18,319    | Unique # of bitches placing in Performance each year                                                                                 |
|          | Unique Dogs Placing in Performance (each year)                                                  | 13,376    | 13,562    | 12,924    | 12,676    | 12,493    | 12,857    | 13,233    | 13,016    | 13,573    | 14,988    | 17,303    | Unique # of males placing in Performance each year                                                                                   |
|          | Total Unique Placing in Performance (each year)                                                 | 26,617    | 26,957    | 25,654    | 25,335    | 25,151    | 26,061    | 26,825    | 26,297    | 27,818    | 30,813    | 35,622    | Unique # placing in Performance each year                                                                                            |
|          | % Change Performance                                                                            |           | 1.3%      | -4.8%     | -1.2%     | -0.7%     | 3.6%      | 2.9%      | -2.0%     | 5.8%      | 10.8%     | 15.6%     | YOY % Change Performance total dogs placing                                                                                          |
|          | % Change YOY                                                                                    | 2008      | 2009      | 2010      | 2011      | 2012      | 2013      | 2014      | 2015      | 2016      | 2017      | 2018      |                                                                                                                                      |
|          | Registered Litters                                                                              | N/A       | -12.1%    | -11.7%    | -10.6%    | -7.1%     | -5.3%     | -2.2%     | 0.4%      | 6.1%      | 6.9%      | 4.5%      | These 0/ls are calculated to show the shore-                                                                                         |
|          | Litter Complement                                                                               | N/A       | -11.6%    | -10.7%    | -9.4%     | -5.7%     | -4.1%     | -1.1%     | 1.8%      | 8.6%      | 8.6%      | 4.4%      | These %'s are calculated to show the change each year from the previous year.                                                        |
|          | Registered Dogs                                                                                 | N/A       | -10.0%    | -13.5%    | -5.2%     | -6.9%     | -3.4%     | 0.0%      | 2.0%      | 7.6%      | 6.9%      | 3.5%      | each year from the previous year.                                                                                                    |
|          | % Change Relative 2008                                                                          | 2008      | 2009      | 2010      | 2011      | 2012      | 2013      | 2014      | 2015      | 2016      | 2017      | 2018      |                                                                                                                                      |
|          | Registered Litters                                                                              | 0.0%      | -12.1%    | -22.4%    | -30.6%    | -35.5%    | -38.9%    | -40.3%    | -40.1%    | -36.4%    | -32.0%    | -29.0%    |                                                                                                                                      |
|          | Litter Complement                                                                               | 0.0%      | -11.6%    | -21.1%    | -28.5%    | -32.6%    | -35.3%    | -36.1%    | -34.9%    | -29.3%    | -23.3%    | -19.9%    | These %'s are calculated to show the change                                                                                          |
|          | Registered Dogs                                                                                 | 0.0%      | -10.0%    | -22.1%    | -26.2%    | -31.2%    | -33.6%    | -33.7%    | -32.4%    | -27.2%    | -22.2%    | -19.4%    | each year compared to 2008.                                                                                                          |
|          |                                                                                                 |           |           |           |           | L         | ·         |           | L         |           |           |           |                                                                                                                                      |