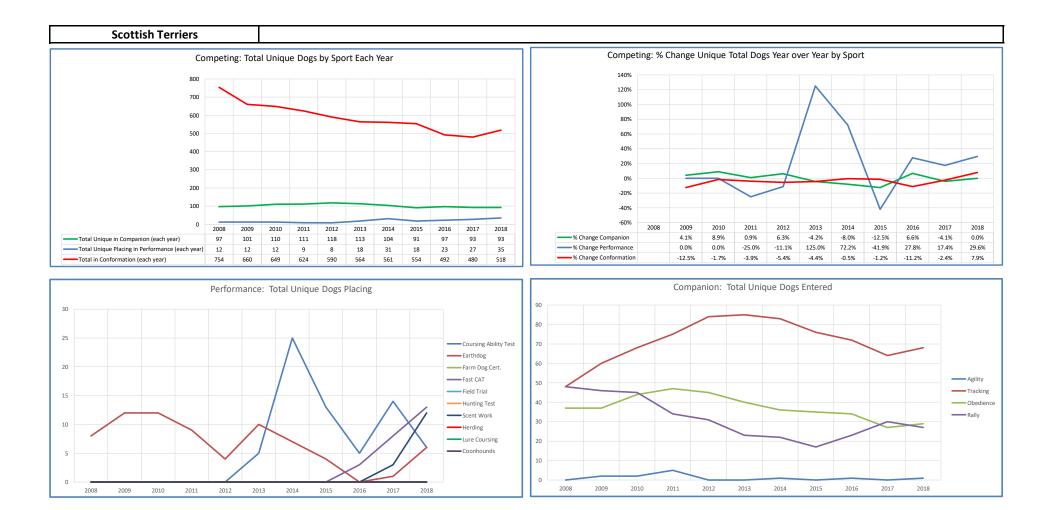

| Scottish Terriers                                                                                  |            |                  |                  |                  |                  |                  |                  |                  |                       |                  |                  |                                                                                                                                |
|----------------------------------------------------------------------------------------------------|------------|------------------|------------------|------------------|------------------|------------------|------------------|------------------|-----------------------|------------------|------------------|--------------------------------------------------------------------------------------------------------------------------------|
| Metric                                                                                             | 2008       | 2009             | 2010             | 2011             | 2012             | 2013             | 2014             | 2015             | 2016                  | 2017             | 2018             | Notes                                                                                                                          |
| Registered Litters                                                                                 | 1,271      | 1,040            | 915              | 793              | 709              | 746              | 663              | 701              | 669                   | 732              | 785              | # AKC litters registered each year                                                                                             |
| Litter Complement                                                                                  | 5,721      | 4,557            | 3,942            | 3,340            | 3,130            | 3,133            | 2,852            | 3,025            | 2,932                 | 3,309            | 3,597            | # Pups in each year's litters (known as the "Complement")                                                                      |
| Average Complement                                                                                 | 4.50       | 4.38             | 4.31             | 4.21             | 4.41             | 4.20             | 4.30             | 4.32             | 4.38                  | 4.52             | 4.58             | Average # of pups per litter                                                                                                   |
| ndividually Registered Pups (to date)                                                              | 2,197      | 1,702            | 1,563            | 1,412            | 1,222            | 1,356            | 1,210            | 1,374            | 1,281                 | 1,417            | 1,020            | # Pups from each year's litters individually registered (to date)                                                              |
| Actual Return Rate (to date)                                                                       | 38.4%      | 37.3%            | 39.6%            | 42.3%            | 39.0%            | 43.3%            | 42.4%            | 45.4%            | 43.7%                 | 42.8%            | 28.4%            | % Pups from each year's litters individually registered (to date)                                                              |
| Limited Registrations (to date)                                                                    | 409        | 353              | 286              | 298              | 274              | 295              | 251              | 308              | 344                   | 380              | 314              | # Limited Registrations from each year's litters (to date)                                                                     |
| % Complement Registered Limited (to date)                                                          | 7.1%       | 7.7%             | 7.3%             | 8.9%             | 8.8%             | 9.4%             | 8.8%             | 10.2%            | 11.7%                 | 11.5%            | 8.7%             | % Pups from each year's litters Registered as Limited (to date)                                                                |
| Revoked Limited (to date)                                                                          | 2          | 2                | 5                | _                | 1                | 3                | 2                | 4                | 6                     | 4                |                  | # Revoked Limited Dogs from each year's litters (to date)                                                                      |
| Litters from Revoked Limited (to date)                                                             | 2          | 2                | 4                | -                | 1                | 3                | 3                | 4                | 6                     | 4                | -                | Litters involving each year's Revoked Limited (to date)                                                                        |
|                                                                                                    |            |                  |                  |                  | -                |                  | +                |                  |                       |                  |                  |                                                                                                                                |
| Complement Bitches Bred Complement Dogs Bred                                                       | 305<br>160 | 235<br>114       | 251<br>135       | 235<br>96        | 196<br>98        | 202<br>107       | 199<br>89        | 210<br>94        | 137<br>81             | 76<br>53         | 6                | Bitches from each year's litters that have been bred (to date)<br>Males from each year's litters that have been bred (to date) |
| Total Complement Bred (to date)                                                                    | 465        | 349              | 386              | 331              | 298              | 309              | 288              | 94<br>304        | 218                   | 129              | 8<br>14          |                                                                                                                                |
| % Complement Bred (to date)                                                                        | 8.1%       | 7.7%             | 9.8%             | 9.9%             | 9.4%             | 9.9%             | 10.1%            | 10.0%            | 7.4%                  | 3.9%             | 0.4%             | % of each year's litters that have been bred (to date)                                                                         |
|                                                                                                    |            |                  |                  |                  |                  |                  |                  |                  |                       |                  |                  |                                                                                                                                |
| Complement Bitches in Conformation Complement Dogs in Conformation                                 | 165<br>118 | 129<br>104       | 138<br>93        | 134<br>105       | 101<br>80        | 135<br>112       | 122<br>86        | 120<br>84        | 107<br>73             | 118<br>75        | 62               | # Bitches from each year's litters in Conformation (to date)<br># Males from each year's litters in Conformation (to date)     |
| Complement Dogs in Conformation<br>Total Complement in Conformation (to date)                      | 283        | 233              | 231              | 239              | 80               | 247              | 208              | 84<br>204        | 73<br>180             | 193              | -                | Total from each year's litters in Conformation (to date)                                                                       |
| % Complement in Conformation (to date)                                                             | 4.9%       | 5.1%             | 5.9%             | 7.2%             | 5.8%             | 7.9%             | 7.3%             | 6.7%             | 6.1%                  | 5.8%             | 2.9%             |                                                                                                                                |
|                                                                                                    | 23         | 10               | 14               | 15               | 11               | 19               | 16               | 13               | 9                     | 8                | 2.576            |                                                                                                                                |
| Total Complement in Companion (to date)<br>% Complement in Companion (to date)                     | 0.40%      | 0.22%            | 0.36%            | 0.45%            | 0.35%            | 0.61%            | 0.56%            | 0.43%            | 0.31%                 | 8<br>0.24%       | - 0.00%          | Total from each year's litters in Companion (to date)<br>% of each year's litters in Companion (to date)                       |
|                                                                                                    |            |                  |                  |                  |                  |                  |                  |                  |                       |                  | 0.00%            |                                                                                                                                |
| Total Complement Placing in Performance (to date)<br>% Complement Placing in Performance (to date) | 6<br>0.1%  | 3<br>0.1%        | 6<br>0.2%        | 9<br>0.3%        | 12<br>0.4%       | 22<br>0.7%       | 9<br>0.3%        | 5<br>0.2%        | 5<br>0.2%             | 6<br>0.2%        | -<br>0.0%        | Total from each year's litters placing in Performance (to date)<br>% of each year's litters placing in Performance (to date)   |
| % Complement Placing in Performance (to date)                                                      | 0.1%       | 0.1%             | 0.2%             | 0.3%             | 0.4%             | 0.7%             | 0.3%             | 0.2%             | 0.2%                  | 0.2%             | 0.0%             | 78 of each year's inters placing in Performance (to date)                                                                      |
| AKC Dog Registrations                                                                              | 2,349      | 1,965            | 1,667            | 1,491            | 1,330            | 1,414            | 1,277            | 1,298            | 1,406                 | 1,484            | 1,488            | # Registered from AKC Litters during each year                                                                                 |
| FSS Registrations                                                                                  | - 1        | -                | -                | -                | -                | -                | -                | -                | -                     | -                | -                | # of FSS Dog Registrations each year                                                                                           |
| Conditional Registrations                                                                          | 38         | 33               | 23               | 15               | 9                | 13               | 7                | 7                | 9                     | 2                | 2                | # of Conditional Registrations each year                                                                                       |
| Open Registrations                                                                                 | 1          | -                | -                | -                | -                | -                | -                | -                | -                     | -                | -                | # of Open Registrations each year                                                                                              |
| Foreign Registrations                                                                              | 41         | 23               | 21               | 30               | 25               | 26               | 37               | 29               | 16                    | 18               | 39               | # of Foreign-born Registrations each year                                                                                      |
| Total Dogs Registered                                                                              | 2,429      | 2,021            | 1,711            | 1,536            | 1,364            | 1,453            | 1,321            | 1,334            | 1,431                 | 1,504            | 1,529            | Total Dog Registrations each year                                                                                              |
| Unique Bitches Bred (each year)                                                                    | 1,055      | 901              | 786              | 704              | 617              | 615              | 561              | 594              | 574                   | 618              | 638              | Unique # bitches bred each year                                                                                                |
| Unique Dogs Bred (each year)                                                                       | 702        | 614              | 527              | 472              | 386              | 375              | 361              | 375              | 328                   | 375              | 368              | Unique # males bred each year                                                                                                  |
| Total Bred (each year)                                                                             | 1,757      | 1,515            | 1,313            | 1,176            | 1,003            | 990              | 922              | 969              | 902                   | 993              | 1,006            | Unique # bred each year                                                                                                        |
| Universe Ditables in Conference time (and see a)                                                   | 458        | 382              | 394              | 357              | 334              | 326              | 322              | 316              | 297                   | 297              | 200              | Unique # of hitches in Confermation and your                                                                                   |
| Unique Bitches in Conformation (each year)<br>Unique Dogs in Conformation (each year)              | 458        | 382              | 394<br>255       | 267              | 334<br>256       | 238              | 239              | 238              | 195                   | 183              |                  | Unique # of bitches in Conformation each year<br>Unique # of males in Conformation each year                                   |
| Total Unique in Conformation (each year)                                                           | 754        | 660              | 649              | 624              | 590              | 238<br>564       | 561              | 554              | 492                   | 480              | -                | Unique # in Conformation each year                                                                                             |
| % Change Conformation                                                                              | ,34        | -12.5%           | -1.7%            | -3.9%            | -5.4%            | -4.4%            | -0.5%            | -1.2%            | -11.2%                | -2.4%            |                  | YOY % Change Conformation total dogs                                                                                           |
|                                                                                                    |            |                  |                  |                  |                  |                  |                  |                  |                       |                  |                  |                                                                                                                                |
| Unique Bitches in Companion (each year)                                                            | 52         | 57               | 59               | 62               | 63               | 61               | 61               | 47               | 56                    | 50               |                  | Unique # of bitches in Companion each year                                                                                     |
| Unique Dogs in Companion (each year)                                                               | 45         | 44               | 51               | 49               | 55               | 52               | 43               | 44               | 41                    | 43               |                  | Unique # of males in Companion each year                                                                                       |
| Total Unique in Companion (each year)                                                              | 97         | 101              | 110              | 111              | 118              | 113              | 104              | 91               | 97                    | 93               |                  | Unique # in Companion each year                                                                                                |
| % Change Companion                                                                                 |            | 4.1%             | 8.9%             | 0.9%             | 6.3%             | -4.2%            | -8.0%            | -12.5%           | 6.6%                  | -4.1%            | 0.0%             |                                                                                                                                |
| Unique Bitches Placing in Performance (each year)                                                  | 4          | 5                | 7                | 6                | 4                | 9                | 20               | 7                | 14                    | 12               | 22               | Unique # of bitches placing in Performance each year                                                                           |
| Unique Dogs Placing in Performance (each year)                                                     | 8          | 7                | 5                | 3                | 4                | 9                | 11               | 11               | 9                     | 15               |                  | Unique # of males placing in Performance each year                                                                             |
| Total Unique Placing in Performance (each year)<br>% Change Performance                            | 12         | 12<br>0.0%       | 12<br>0.0%       | 9<br>-25.0%      | 8<br>-11.1%      | 18<br>125.0%     | 31<br>72.2%      | 18<br>-41.9%     | 23<br>27.8%           | 27<br>17.4%      | 35<br>29.6%      | Unique # placing in Performance each year<br>YOY % Change Performance total dogs placing                                       |
|                                                                                                    |            |                  |                  |                  |                  |                  |                  |                  |                       |                  |                  | to the change renormance total dogs placing                                                                                    |
| % Change YOY                                                                                       | 2008       | 2009             | 2010             | 2011             | 2012             | 2013             | 2014             | 2015             | 2016                  | 2017             | 2018             |                                                                                                                                |
| Registered Litters                                                                                 | N/A<br>N/A | -18.2%<br>-20.3% | -12.0%<br>-13.5% | -13.3%<br>-15.3% | -10.6%<br>-6.3%  | 5.2%<br>0.1%     | -11.1%<br>-9.0%  | 5.7%<br>6.1%     | -4.6%<br>-3.1%        | 9.4%<br>12.9%    | 7.2%<br>8.7%     | These %'s are calculated to show the change                                                                                    |
| Litter Complement<br>Registered Dogs                                                               | N/A<br>N/A | -20.3%           | -13.5%<br>-15.3% | -15.3%           | -6.3%            | 0.1%             | -9.0%<br>0.0%    | 6.1%             | -3.1%                 | 5.1%             | 8.7%             | each year from the previous year.                                                                                              |
|                                                                                                    |            |                  |                  |                  |                  |                  |                  |                  |                       |                  |                  |                                                                                                                                |
| % Change Relative 2008                                                                             | 2008       | 2009             | 2010             | 2011             | 2012             | 2013             | 2014             | 2015             | <b>2016</b><br>-47.4% | 2017             | 2018             |                                                                                                                                |
| Registered Litters<br>Litter Complement                                                            | 0.0%       | -18.2%<br>-20.3% | -28.0%<br>-31.1% | -37.6%<br>-41.6% | -44.2%<br>-45.3% | -41.3%<br>-45.2% | -47.8%<br>-50.1% | -44.8%<br>-47.1% | -47.4%<br>-48.8%      | -42.4%<br>-42.2% | -38.2%<br>-37.1% | These %'s are calculated to show the change                                                                                    |
|                                                                                                    | 0.0%       | -20.370          | -31.170          | -41.070          | -43.370          | -4J.Z70          | -30.1%           | -4/.170          | -40.070               | -4Z.Z70          | -3/.170          | each year compared to 2008.                                                                                                    |