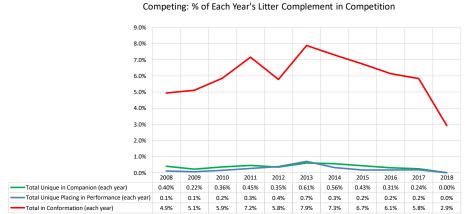

| Scottish Terriers                                                                                  |            |                  |                  |                  |                  |                  |                  |                  |                       |                  |                  |                                                                                                                                |
|----------------------------------------------------------------------------------------------------|------------|------------------|------------------|------------------|------------------|------------------|------------------|------------------|-----------------------|------------------|------------------|--------------------------------------------------------------------------------------------------------------------------------|
| Metric                                                                                             | 2008       | 2009             | 2010             | 2011             | 2012             | 2013             | 2014             | 2015             | 2016                  | 2017             | 2018             | Notes                                                                                                                          |
| Registered Litters                                                                                 | 1,271      | 1,040            | 915              | 793              | 709              | 746              | 663              | 701              | 669                   | 732              | 785              | # AKC litters registered each year                                                                                             |
| Litter Complement                                                                                  | 5,721      | 4,557            | 3,942            | 3,340            | 3,130            | 3,133            | 2,852            | 3,025            | 2,932                 | 3,309            | 3,597            | # Pups in each year's litters (known as the "Complement")                                                                      |
| Average Complement                                                                                 | 4.50       | 4.38             | 4.31             | 4.21             | 4.41             | 4.20             | 4.30             | 4.32             | 4.38                  | 4.52             | 4.58             | Average # of pups per litter                                                                                                   |
| ndividually Registered Pups (to date)                                                              | 2,197      | 1,702            | 1,563            | 1,412            | 1,222            | 1,356            | 1,210            | 1,374            | 1,281                 | 1,417            | 1,020            | # Pups from each year's litters individually registered (to date)                                                              |
| Actual Return Rate (to date)                                                                       | 38.4%      | 37.3%            | 39.6%            | 42.3%            | 39.0%            | 43.3%            | 42.4%            | 45.4%            | 43.7%                 | 42.8%            | 28.4%            | % Pups from each year's litters individually registered (to date)                                                              |
| Limited Registrations (to date)                                                                    | 409        | 353              | 286              | 298              | 274              | 295              | 251              | 308              | 344                   | 380              | 314              | # Limited Registrations from each year's litters (to date)                                                                     |
| % Complement Registered Limited (to date)                                                          | 7.1%       | 7.7%             | 7.3%             | 8.9%             | 8.8%             | 9.4%             | 8.8%             | 10.2%            | 11.7%                 | 11.5%            | 8.7%             | % Pups from each year's litters Registered as Limited (to date)                                                                |
| Revoked Limited (to date)                                                                          | 2          | 2                | 5                | _                | 1                | 3                | 2                | 4                | 6                     | 4                |                  | # Revoked Limited Dogs from each year's litters (to date)                                                                      |
| Litters from Revoked Limited (to date)                                                             | 2          | 2                | 4                | -                | 1                | 3                | 3                | 4                | 6                     | 4                | -                | Litters involving each year's Revoked Limited (to date)                                                                        |
|                                                                                                    |            |                  |                  |                  | -                |                  | +                |                  |                       |                  |                  |                                                                                                                                |
| Complement Bitches Bred Complement Dogs Bred                                                       | 305<br>160 | 235<br>114       | 251<br>135       | 235<br>96        | 196<br>98        | 202<br>107       | 199<br>89        | 210<br>94        | 137<br>81             | 76<br>53         | 6                | Bitches from each year's litters that have been bred (to date)<br>Males from each year's litters that have been bred (to date) |
| Total Complement Bred (to date)                                                                    | 465        | 349              | 386              | 331              | 298              | 309              | 288              | 94<br>304        | 218                   | 129              | 8<br>14          |                                                                                                                                |
| % Complement Bred (to date)                                                                        | 8.1%       | 7.7%             | 9.8%             | 9.9%             | 9.4%             | 9.9%             | 10.1%            | 10.0%            | 7.4%                  | 3.9%             | 0.4%             | % of each year's litters that have been bred (to date)                                                                         |
|                                                                                                    |            |                  |                  |                  |                  |                  |                  |                  |                       |                  |                  |                                                                                                                                |
| Complement Bitches in Conformation Complement Dogs in Conformation                                 | 165<br>118 | 129<br>104       | 138<br>93        | 134<br>105       | 101<br>80        | 135<br>112       | 122<br>86        | 120<br>84        | 107<br>73             | 118<br>75        | 62               | # Bitches from each year's litters in Conformation (to date)<br># Males from each year's litters in Conformation (to date)     |
| Complement Dogs in Conformation<br>Total Complement in Conformation (to date)                      | 283        | 233              | 231              | 239              | 80               | 247              | 208              | 84<br>204        | 73<br>180             | 193              | -                | Total from each year's litters in Conformation (to date)                                                                       |
| % Complement in Conformation (to date)                                                             | 4.9%       | 5.1%             | 5.9%             | 7.2%             | 5.8%             | 7.9%             | 7.3%             | 6.7%             | 6.1%                  | 5.8%             | 2.9%             |                                                                                                                                |
|                                                                                                    | 23         | 10               | 14               | 15               | 11               | 19               | 16               | 13               | 9                     | 8                | 2.576            |                                                                                                                                |
| Total Complement in Companion (to date)<br>% Complement in Companion (to date)                     | 0.40%      | 0.22%            | 0.36%            | 0.45%            | 0.35%            | 0.61%            | 0.56%            | 0.43%            | 0.31%                 | 8<br>0.24%       | - 0.00%          | Total from each year's litters in Companion (to date)<br>% of each year's litters in Companion (to date)                       |
|                                                                                                    |            |                  |                  |                  |                  |                  |                  |                  |                       |                  | 0.00%            |                                                                                                                                |
| Total Complement Placing in Performance (to date)<br>% Complement Placing in Performance (to date) | 6<br>0.1%  | 3<br>0.1%        | 6<br>0.2%        | 9<br>0.3%        | 12<br>0.4%       | 22<br>0.7%       | 9<br>0.3%        | 5<br>0.2%        | 5<br>0.2%             | 6<br>0.2%        | -<br>0.0%        | Total from each year's litters placing in Performance (to date)<br>% of each year's litters placing in Performance (to date)   |
| % Complement Placing in Performance (to date)                                                      | 0.1%       | 0.1%             | 0.2%             | 0.3%             | 0.4%             | 0.7%             | 0.3%             | 0.2%             | 0.2%                  | 0.2%             | 0.0%             | 78 of each year's inters placing in Performance (to date)                                                                      |
| AKC Dog Registrations                                                                              | 2,349      | 1,965            | 1,667            | 1,491            | 1,330            | 1,414            | 1,277            | 1,298            | 1,406                 | 1,484            | 1,488            | # Registered from AKC Litters during each year                                                                                 |
| FSS Registrations                                                                                  | - 1        | -                | -                | -                | -                | -                | -                | -                | -                     | -                | -                | # of FSS Dog Registrations each year                                                                                           |
| Conditional Registrations                                                                          | 38         | 33               | 23               | 15               | 9                | 13               | 7                | 7                | 9                     | 2                | 2                | # of Conditional Registrations each year                                                                                       |
| Open Registrations                                                                                 | 1          | -                | -                | -                | -                | -                | -                | -                | -                     | -                | -                | # of Open Registrations each year                                                                                              |
| Foreign Registrations                                                                              | 41         | 23               | 21               | 30               | 25               | 26               | 37               | 29               | 16                    | 18               | 39               | # of Foreign-born Registrations each year                                                                                      |
| Total Dogs Registered                                                                              | 2,429      | 2,021            | 1,711            | 1,536            | 1,364            | 1,453            | 1,321            | 1,334            | 1,431                 | 1,504            | 1,529            | Total Dog Registrations each year                                                                                              |
| Unique Bitches Bred (each year)                                                                    | 1,055      | 901              | 786              | 704              | 617              | 615              | 561              | 594              | 574                   | 618              | 638              | Unique # bitches bred each year                                                                                                |
| Unique Dogs Bred (each year)                                                                       | 702        | 614              | 527              | 472              | 386              | 375              | 361              | 375              | 328                   | 375              | 368              | Unique # males bred each year                                                                                                  |
| Total Bred (each year)                                                                             | 1,757      | 1,515            | 1,313            | 1,176            | 1,003            | 990              | 922              | 969              | 902                   | 993              | 1,006            | Unique # bred each year                                                                                                        |
| Universe Ditables in Conference time (and see a)                                                   | 458        | 382              | 394              | 357              | 334              | 326              | 322              | 316              | 297                   | 297              | 200              | Unique # of hitches in Confermation and your                                                                                   |
| Unique Bitches in Conformation (each year)<br>Unique Dogs in Conformation (each year)              | 458        | 382              | 394<br>255       | 267              | 334<br>256       | 238              | 239              | 238              | 195                   | 183              |                  | Unique # of bitches in Conformation each year<br>Unique # of males in Conformation each year                                   |
| Total Unique in Conformation (each year)                                                           | 754        | 660              | 649              | 624              | 590              | 238<br>564       | 561              | 554              | 492                   | 480              | -                | Unique # in Conformation each year                                                                                             |
| % Change Conformation                                                                              | ,34        | -12.5%           | -1.7%            | -3.9%            | -5.4%            | -4.4%            | -0.5%            | -1.2%            | -11.2%                | -2.4%            |                  | YOY % Change Conformation total dogs                                                                                           |
|                                                                                                    |            |                  |                  |                  |                  |                  |                  |                  |                       |                  |                  |                                                                                                                                |
| Unique Bitches in Companion (each year)                                                            | 52         | 57               | 59               | 62               | 63               | 61               | 61               | 47               | 56                    | 50               |                  | Unique # of bitches in Companion each year                                                                                     |
| Unique Dogs in Companion (each year)                                                               | 45         | 44               | 51               | 49               | 55               | 52               | 43               | 44               | 41                    | 43               |                  | Unique # of males in Companion each year                                                                                       |
| Total Unique in Companion (each year)                                                              | 97         | 101              | 110              | 111              | 118              | 113              | 104              | 91               | 97                    | 93               |                  | Unique # in Companion each year                                                                                                |
| % Change Companion                                                                                 |            | 4.1%             | 8.9%             | 0.9%             | 6.3%             | -4.2%            | -8.0%            | -12.5%           | 6.6%                  | -4.1%            | 0.0%             |                                                                                                                                |
| Unique Bitches Placing in Performance (each year)                                                  | 4          | 5                | 7                | 6                | 4                | 9                | 20               | 7                | 14                    | 12               | 22               | Unique # of bitches placing in Performance each year                                                                           |
| Unique Dogs Placing in Performance (each year)                                                     | 8          | 7                | 5                | 3                | 4                | 9                | 11               | 11               | 9                     | 15               |                  | Unique # of males placing in Performance each year                                                                             |
| Total Unique Placing in Performance (each year)<br>% Change Performance                            | 12         | 12<br>0.0%       | 12<br>0.0%       | 9<br>-25.0%      | 8<br>-11.1%      | 18<br>125.0%     | 31<br>72.2%      | 18<br>-41.9%     | 23<br>27.8%           | 27<br>17.4%      | 35<br>29.6%      | Unique # placing in Performance each year<br>YOY % Change Performance total dogs placing                                       |
|                                                                                                    |            |                  |                  |                  |                  |                  |                  |                  |                       |                  |                  | to the change renormance total dogs placing                                                                                    |
| % Change YOY                                                                                       | 2008       | 2009             | 2010             | 2011             | 2012             | 2013             | 2014             | 2015             | 2016                  | 2017             | 2018             |                                                                                                                                |
| Registered Litters                                                                                 | N/A<br>N/A | -18.2%<br>-20.3% | -12.0%<br>-13.5% | -13.3%<br>-15.3% | -10.6%<br>-6.3%  | 5.2%<br>0.1%     | -11.1%<br>-9.0%  | 5.7%<br>6.1%     | -4.6%<br>-3.1%        | 9.4%<br>12.9%    | 7.2%<br>8.7%     | These %'s are calculated to show the change                                                                                    |
| Litter Complement<br>Registered Dogs                                                               | N/A<br>N/A | -20.3%           | -13.5%<br>-15.3% | -15.3%           | -6.3%            | 0.1%             | -9.0%<br>0.0%    | 6.1%             | -3.1%                 | 5.1%             | 8.7%             | each year from the previous year.                                                                                              |
|                                                                                                    |            |                  |                  |                  |                  |                  |                  |                  |                       |                  |                  |                                                                                                                                |
| % Change Relative 2008                                                                             | 2008       | 2009             | 2010             | 2011             | 2012             | 2013             | 2014             | 2015             | <b>2016</b><br>-47.4% | 2017             | 2018             |                                                                                                                                |
| Registered Litters<br>Litter Complement                                                            | 0.0%       | -18.2%<br>-20.3% | -28.0%<br>-31.1% | -37.6%<br>-41.6% | -44.2%<br>-45.3% | -41.3%<br>-45.2% | -47.8%<br>-50.1% | -44.8%<br>-47.1% | -47.4%<br>-48.8%      | -42.4%<br>-42.2% | -38.2%<br>-37.1% | These %'s are calculated to show the change                                                                                    |
|                                                                                                    | 0.0%       | -20.370          | -31.170          | -41.070          | -43.370          | -4J.Z70          | -30.1%           | -4/.170          | -40.070               | -4Z.Z70          | -3/.170          | each year compared to 2008.                                                                                                    |