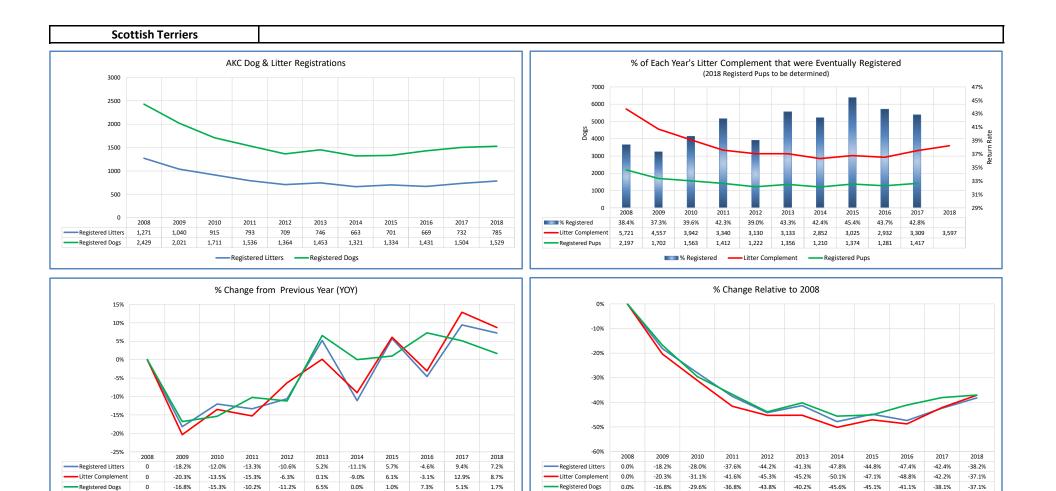

| Scottish Terriers                                                                                  |            |                  |                  |                  |                  |                  |                  |                  |                       |                  |                  |                                                                                                                                |
|----------------------------------------------------------------------------------------------------|------------|------------------|------------------|------------------|------------------|------------------|------------------|------------------|-----------------------|------------------|------------------|--------------------------------------------------------------------------------------------------------------------------------|
| Metric                                                                                             | 2008       | 2009             | 2010             | 2011             | 2012             | 2013             | 2014             | 2015             | 2016                  | 2017             | 2018             | Notes                                                                                                                          |
| Registered Litters                                                                                 | 1,271      | 1,040            | 915              | 793              | 709              | 746              | 663              | 701              | 669                   | 732              | 785              | # AKC litters registered each year                                                                                             |
| Litter Complement                                                                                  | 5,721      | 4,557            | 3,942            | 3,340            | 3,130            | 3,133            | 2,852            | 3,025            | 2,932                 | 3,309            | 3,597            | # Pups in each year's litters (known as the "Complement")                                                                      |
| Average Complement                                                                                 | 4.50       | 4.38             | 4.31             | 4.21             | 4.41             | 4.20             | 4.30             | 4.32             | 4.38                  | 4.52             | 4.58             | Average # of pups per litter                                                                                                   |
| ndividually Registered Pups (to date)                                                              | 2,197      | 1,702            | 1,563            | 1,412            | 1,222            | 1,356            | 1,210            | 1,374            | 1,281                 | 1,417            | 1,020            | # Pups from each year's litters individually registered (to date)                                                              |
| Actual Return Rate (to date)                                                                       | 38.4%      | 37.3%            | 39.6%            | 42.3%            | 39.0%            | 43.3%            | 42.4%            | 45.4%            | 43.7%                 | 42.8%            | 28.4%            | % Pups from each year's litters individually registered (to date)                                                              |
| Limited Registrations (to date)                                                                    | 409        | 353              | 286              | 298              | 274              | 295              | 251              | 308              | 344                   | 380              | 314              | # Limited Registrations from each year's litters (to date)                                                                     |
| % Complement Registered Limited (to date)                                                          | 7.1%       | 7.7%             | 7.3%             | 8.9%             | 8.8%             | 9.4%             | 8.8%             | 10.2%            | 11.7%                 | 11.5%            | 8.7%             | % Pups from each year's litters Registered as Limited (to date)                                                                |
| Revoked Limited (to date)                                                                          | 2          | 2                | 5                | _                | 1                | 3                | 2                | 4                | 6                     | 4                |                  | # Revoked Limited Dogs from each year's litters (to date)                                                                      |
| Litters from Revoked Limited (to date)                                                             | 2          | 2                | 4                | -                | 1                | 3                | 3                | 4                | 6                     | 4                | -                | Litters involving each year's Revoked Limited (to date)                                                                        |
|                                                                                                    |            |                  |                  |                  | -                |                  | +                |                  |                       |                  |                  |                                                                                                                                |
| Complement Bitches Bred Complement Dogs Bred                                                       | 305<br>160 | 235<br>114       | 251<br>135       | 235<br>96        | 196<br>98        | 202<br>107       | 199<br>89        | 210<br>94        | 137<br>81             | 76<br>53         | 6                | Bitches from each year's litters that have been bred (to date)<br>Males from each year's litters that have been bred (to date) |
| Total Complement Bred (to date)                                                                    | 465        | 349              | 386              | 331              | 298              | 309              | 288              | 94<br>304        | 218                   | 129              | 8<br>14          |                                                                                                                                |
| % Complement Bred (to date)                                                                        | 8.1%       | 7.7%             | 9.8%             | 9.9%             | 9.4%             | 9.9%             | 10.1%            | 10.0%            | 7.4%                  | 3.9%             | 0.4%             | % of each year's litters that have been bred (to date)                                                                         |
|                                                                                                    |            |                  |                  |                  |                  |                  |                  |                  |                       |                  |                  |                                                                                                                                |
| Complement Bitches in Conformation Complement Dogs in Conformation                                 | 165<br>118 | 129<br>104       | 138<br>93        | 134<br>105       | 101<br>80        | 135<br>112       | 122<br>86        | 120<br>84        | 107<br>73             | 118<br>75        | 62               | # Bitches from each year's litters in Conformation (to date)<br># Males from each year's litters in Conformation (to date)     |
| Complement Dogs in Conformation<br>Total Complement in Conformation (to date)                      | 283        | 233              | 231              | 239              | 80               | 247              | 208              | 84<br>204        | 73<br>180             | 193              | -                | Total from each year's litters in Conformation (to date)                                                                       |
| % Complement in Conformation (to date)                                                             | 4.9%       | 5.1%             | 5.9%             | 7.2%             | 5.8%             | 7.9%             | 7.3%             | 6.7%             | 6.1%                  | 5.8%             | 2.9%             |                                                                                                                                |
|                                                                                                    | 23         | 10               | 14               | 15               | 11               | 19               | 16               | 13               | 9                     | 8                | 2.576            |                                                                                                                                |
| Total Complement in Companion (to date)<br>% Complement in Companion (to date)                     | 0.40%      | 0.22%            | 0.36%            | 0.45%            | 0.35%            | 0.61%            | 0.56%            | 0.43%            | 0.31%                 | 8<br>0.24%       | - 0.00%          | Total from each year's litters in Companion (to date)<br>% of each year's litters in Companion (to date)                       |
|                                                                                                    |            |                  |                  |                  |                  |                  |                  |                  |                       |                  | 0.00%            |                                                                                                                                |
| Total Complement Placing in Performance (to date)<br>% Complement Placing in Performance (to date) | 6<br>0.1%  | 3<br>0.1%        | 6<br>0.2%        | 9<br>0.3%        | 12<br>0.4%       | 22<br>0.7%       | 9<br>0.3%        | 5<br>0.2%        | 5<br>0.2%             | 6<br>0.2%        | -<br>0.0%        | Total from each year's litters placing in Performance (to date)<br>% of each year's litters placing in Performance (to date)   |
| % Complement Placing in Performance (to date)                                                      | 0.1%       | 0.1%             | 0.2%             | 0.3%             | 0.4%             | 0.7%             | 0.3%             | 0.2%             | 0.2%                  | 0.2%             | 0.0%             | 78 of each year's inters placing in Performance (to date)                                                                      |
| AKC Dog Registrations                                                                              | 2,349      | 1,965            | 1,667            | 1,491            | 1,330            | 1,414            | 1,277            | 1,298            | 1,406                 | 1,484            | 1,488            | # Registered from AKC Litters during each year                                                                                 |
| FSS Registrations                                                                                  | - 1        | -                | -                | -                | -                | -                | -                | -                | -                     | -                | -                | # of FSS Dog Registrations each year                                                                                           |
| Conditional Registrations                                                                          | 38         | 33               | 23               | 15               | 9                | 13               | 7                | 7                | 9                     | 2                | 2                | # of Conditional Registrations each year                                                                                       |
| Open Registrations                                                                                 | 1          | -                | -                | -                | -                | -                | -                | -                | -                     | -                | -                | # of Open Registrations each year                                                                                              |
| Foreign Registrations                                                                              | 41         | 23               | 21               | 30               | 25               | 26               | 37               | 29               | 16                    | 18               | 39               | # of Foreign-born Registrations each year                                                                                      |
| Total Dogs Registered                                                                              | 2,429      | 2,021            | 1,711            | 1,536            | 1,364            | 1,453            | 1,321            | 1,334            | 1,431                 | 1,504            | 1,529            | Total Dog Registrations each year                                                                                              |
| Unique Bitches Bred (each year)                                                                    | 1,055      | 901              | 786              | 704              | 617              | 615              | 561              | 594              | 574                   | 618              | 638              | Unique # bitches bred each year                                                                                                |
| Unique Dogs Bred (each year)                                                                       | 702        | 614              | 527              | 472              | 386              | 375              | 361              | 375              | 328                   | 375              | 368              | Unique # males bred each year                                                                                                  |
| Total Bred (each year)                                                                             | 1,757      | 1,515            | 1,313            | 1,176            | 1,003            | 990              | 922              | 969              | 902                   | 993              | 1,006            | Unique # bred each year                                                                                                        |
| Universe Ditables in Conference time (and see a)                                                   | 458        | 382              | 394              | 357              | 334              | 326              | 322              | 316              | 297                   | 297              | 200              | Unique # of hitches in Confermation and your                                                                                   |
| Unique Bitches in Conformation (each year)<br>Unique Dogs in Conformation (each year)              | 458        | 382              | 394<br>255       | 267              | 334<br>256       | 238              | 239              | 238              | 195                   | 183              |                  | Unique # of bitches in Conformation each year<br>Unique # of males in Conformation each year                                   |
| Total Unique in Conformation (each year)                                                           | 754        | 660              | 649              | 624              | 590              | 238<br>564       | 561              | 554              | 492                   | 480              | -                | Unique # in Conformation each year                                                                                             |
| % Change Conformation                                                                              | ,34        | -12.5%           | -1.7%            | -3.9%            | -5.4%            | -4.4%            | -0.5%            | -1.2%            | -11.2%                | -2.4%            |                  | YOY % Change Conformation total dogs                                                                                           |
|                                                                                                    |            |                  |                  |                  |                  |                  |                  |                  |                       |                  |                  |                                                                                                                                |
| Unique Bitches in Companion (each year)                                                            | 52         | 57               | 59               | 62               | 63               | 61               | 61               | 47               | 56                    | 50               |                  | Unique # of bitches in Companion each year                                                                                     |
| Unique Dogs in Companion (each year)                                                               | 45         | 44               | 51               | 49               | 55               | 52               | 43               | 44               | 41                    | 43               |                  | Unique # of males in Companion each year                                                                                       |
| Total Unique in Companion (each year)                                                              | 97         | 101              | 110              | 111              | 118              | 113              | 104              | 91               | 97                    | 93               |                  | Unique # in Companion each year                                                                                                |
| % Change Companion                                                                                 |            | 4.1%             | 8.9%             | 0.9%             | 6.3%             | -4.2%            | -8.0%            | -12.5%           | 6.6%                  | -4.1%            | 0.0%             |                                                                                                                                |
| Unique Bitches Placing in Performance (each year)                                                  | 4          | 5                | 7                | 6                | 4                | 9                | 20               | 7                | 14                    | 12               | 22               | Unique # of bitches placing in Performance each year                                                                           |
| Unique Dogs Placing in Performance (each year)                                                     | 8          | 7                | 5                | 3                | 4                | 9                | 11               | 11               | 9                     | 15               |                  | Unique # of males placing in Performance each year                                                                             |
| Total Unique Placing in Performance (each year)<br>% Change Performance                            | 12         | 12<br>0.0%       | 12<br>0.0%       | 9<br>-25.0%      | 8<br>-11.1%      | 18<br>125.0%     | 31<br>72.2%      | 18<br>-41.9%     | 23<br>27.8%           | 27<br>17.4%      | 35<br>29.6%      | Unique # placing in Performance each year<br>YOY % Change Performance total dogs placing                                       |
|                                                                                                    |            |                  |                  |                  |                  |                  |                  |                  |                       |                  |                  | to the change renormance total dogs placing                                                                                    |
| % Change YOY                                                                                       | 2008       | 2009             | 2010             | 2011             | 2012             | 2013             | 2014             | 2015             | 2016                  | 2017             | 2018             |                                                                                                                                |
| Registered Litters                                                                                 | N/A<br>N/A | -18.2%<br>-20.3% | -12.0%<br>-13.5% | -13.3%<br>-15.3% | -10.6%<br>-6.3%  | 5.2%<br>0.1%     | -11.1%<br>-9.0%  | 5.7%<br>6.1%     | -4.6%<br>-3.1%        | 9.4%<br>12.9%    | 7.2%<br>8.7%     | These %'s are calculated to show the change                                                                                    |
| Litter Complement<br>Registered Dogs                                                               | N/A<br>N/A | -20.3%           | -13.5%<br>-15.3% | -15.3%           | -6.3%            | 0.1%             | -9.0%<br>0.0%    | 6.1%             | -3.1%                 | 5.1%             | 8.7%             | each year from the previous year.                                                                                              |
|                                                                                                    |            |                  |                  |                  |                  |                  |                  |                  |                       |                  |                  |                                                                                                                                |
| % Change Relative 2008                                                                             | 2008       | 2009             | 2010             | 2011             | 2012             | 2013             | 2014             | 2015             | <b>2016</b><br>-47.4% | 2017             | 2018             |                                                                                                                                |
| Registered Litters<br>Litter Complement                                                            | 0.0%       | -18.2%<br>-20.3% | -28.0%<br>-31.1% | -37.6%<br>-41.6% | -44.2%<br>-45.3% | -41.3%<br>-45.2% | -47.8%<br>-50.1% | -44.8%<br>-47.1% | -47.4%<br>-48.8%      | -42.4%<br>-42.2% | -38.2%<br>-37.1% | These %'s are calculated to show the change                                                                                    |
|                                                                                                    | 0.0%       | -20.370          | -31.170          | -41.070          | -43.370          | -4J.Z70          | -30.1%           | -4/.170          | -40.070               | -4Z.Z70          | -3/.170          | each year compared to 2008.                                                                                                    |