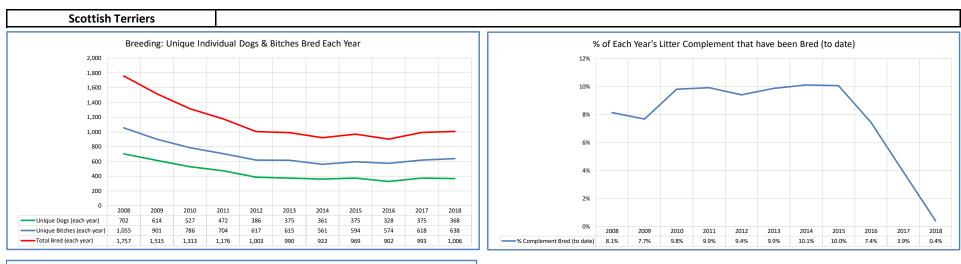

| Scottish Terriers                                                                                  |            |                  |                  |                  |                  |                  |                  |                  |                       |                  |                  |                                                                                                                                |
|----------------------------------------------------------------------------------------------------|------------|------------------|------------------|------------------|------------------|------------------|------------------|------------------|-----------------------|------------------|------------------|--------------------------------------------------------------------------------------------------------------------------------|
| Metric                                                                                             | 2008       | 2009             | 2010             | 2011             | 2012             | 2013             | 2014             | 2015             | 2016                  | 2017             | 2018             | Notes                                                                                                                          |
| Registered Litters                                                                                 | 1,271      | 1,040            | 915              | 793              | 709              | 746              | 663              | 701              | 669                   | 732              | 785              | # AKC litters registered each year                                                                                             |
| Litter Complement                                                                                  | 5,721      | 4,557            | 3,942            | 3,340            | 3,130            | 3,133            | 2,852            | 3,025            | 2,932                 | 3,309            | 3,597            | # Pups in each year's litters (known as the "Complement")                                                                      |
| Average Complement                                                                                 | 4.50       | 4.38             | 4.31             | 4.21             | 4.41             | 4.20             | 4.30             | 4.32             | 4.38                  | 4.52             | 4.58             | Average # of pups per litter                                                                                                   |
| ndividually Registered Pups (to date)                                                              | 2,197      | 1,702            | 1,563            | 1,412            | 1,222            | 1,356            | 1,210            | 1,374            | 1,281                 | 1,417            | 1,020            | # Pups from each year's litters individually registered (to date)                                                              |
| Actual Return Rate (to date)                                                                       | 38.4%      | 37.3%            | 39.6%            | 42.3%            | 39.0%            | 43.3%            | 42.4%            | 45.4%            | 43.7%                 | 42.8%            | 28.4%            | % Pups from each year's litters individually registered (to date)                                                              |
| Limited Registrations (to date)                                                                    | 409        | 353              | 286              | 298              | 274              | 295              | 251              | 308              | 344                   | 380              | 314              | # Limited Registrations from each year's litters (to date)                                                                     |
| % Complement Registered Limited (to date)                                                          | 7.1%       | 7.7%             | 7.3%             | 8.9%             | 8.8%             | 9.4%             | 8.8%             | 10.2%            | 11.7%                 | 11.5%            | 8.7%             | % Pups from each year's litters Registered as Limited (to date)                                                                |
| Revoked Limited (to date)                                                                          | 2          | 2                | 5                | _                | 1                | 3                | 2                | 4                | 6                     | 4                |                  | # Revoked Limited Dogs from each year's litters (to date)                                                                      |
| Litters from Revoked Limited (to date)                                                             | 2          | 2                | 4                | -                | 1                | 3                | 3                | 4                | 6                     | 4                | -                | Litters involving each year's Revoked Limited (to date)                                                                        |
|                                                                                                    |            |                  |                  |                  | -                |                  | +                |                  |                       |                  |                  |                                                                                                                                |
| Complement Bitches Bred Complement Dogs Bred                                                       | 305<br>160 | 235<br>114       | 251<br>135       | 235<br>96        | 196<br>98        | 202<br>107       | 199<br>89        | 210<br>94        | 137<br>81             | 76<br>53         | 6                | Bitches from each year's litters that have been bred (to date)<br>Males from each year's litters that have been bred (to date) |
| Total Complement Bred (to date)                                                                    | 465        | 349              | 386              | 331              | 298              | 309              | 288              | 94<br>304        | 218                   | 129              | 8<br>14          |                                                                                                                                |
| % Complement Bred (to date)                                                                        | 8.1%       | 7.7%             | 9.8%             | 9.9%             | 9.4%             | 9.9%             | 10.1%            | 10.0%            | 7.4%                  | 3.9%             | 0.4%             | % of each year's litters that have been bred (to date)                                                                         |
|                                                                                                    |            |                  |                  |                  |                  |                  |                  |                  |                       |                  |                  |                                                                                                                                |
| Complement Bitches in Conformation Complement Dogs in Conformation                                 | 165<br>118 | 129<br>104       | 138<br>93        | 134<br>105       | 101<br>80        | 135<br>112       | 122<br>86        | 120<br>84        | 107<br>73             | 118<br>75        | 62               | # Bitches from each year's litters in Conformation (to date)<br># Males from each year's litters in Conformation (to date)     |
| Complement Dogs in Conformation<br>Total Complement in Conformation (to date)                      | 283        | 233              | 231              | 239              | 80               | 247              | 208              | 84<br>204        | 73<br>180             | 193              | -                | Total from each year's litters in Conformation (to date)                                                                       |
| % Complement in Conformation (to date)                                                             | 4.9%       | 5.1%             | 5.9%             | 7.2%             | 5.8%             | 7.9%             | 7.3%             | 6.7%             | 6.1%                  | 5.8%             | 2.9%             |                                                                                                                                |
|                                                                                                    | 23         | 10               | 14               | 15               | 11               | 19               | 16               | 13               | 9                     | 8                | 2.576            |                                                                                                                                |
| Total Complement in Companion (to date)<br>% Complement in Companion (to date)                     | 0.40%      | 0.22%            | 0.36%            | 0.45%            | 0.35%            | 0.61%            | 0.56%            | 0.43%            | 0.31%                 | 8<br>0.24%       | - 0.00%          | Total from each year's litters in Companion (to date)<br>% of each year's litters in Companion (to date)                       |
|                                                                                                    |            |                  |                  |                  |                  |                  |                  |                  |                       |                  | 0.00%            |                                                                                                                                |
| Total Complement Placing in Performance (to date)<br>% Complement Placing in Performance (to date) | 6<br>0.1%  | 3<br>0.1%        | 6<br>0.2%        | 9<br>0.3%        | 12<br>0.4%       | 22<br>0.7%       | 9<br>0.3%        | 5<br>0.2%        | 5<br>0.2%             | 6<br>0.2%        | -<br>0.0%        | Total from each year's litters placing in Performance (to date)<br>% of each year's litters placing in Performance (to date)   |
| % Complement Placing in Performance (to date)                                                      | 0.1%       | 0.1%             | 0.2%             | 0.3%             | 0.4%             | 0.7%             | 0.3%             | 0.2%             | 0.2%                  | 0.2%             | 0.0%             | 78 of each year's inters placing in Performance (to date)                                                                      |
| AKC Dog Registrations                                                                              | 2,349      | 1,965            | 1,667            | 1,491            | 1,330            | 1,414            | 1,277            | 1,298            | 1,406                 | 1,484            | 1,488            | # Registered from AKC Litters during each year                                                                                 |
| FSS Registrations                                                                                  | - 1        | -                | -                | -                | -                | -                | -                | -                | -                     | -                | -                | # of FSS Dog Registrations each year                                                                                           |
| Conditional Registrations                                                                          | 38         | 33               | 23               | 15               | 9                | 13               | 7                | 7                | 9                     | 2                | 2                | # of Conditional Registrations each year                                                                                       |
| Open Registrations                                                                                 | 1          | -                | -                | -                | -                | -                | -                | -                | -                     | -                | -                | # of Open Registrations each year                                                                                              |
| Foreign Registrations                                                                              | 41         | 23               | 21               | 30               | 25               | 26               | 37               | 29               | 16                    | 18               | 39               | # of Foreign-born Registrations each year                                                                                      |
| Total Dogs Registered                                                                              | 2,429      | 2,021            | 1,711            | 1,536            | 1,364            | 1,453            | 1,321            | 1,334            | 1,431                 | 1,504            | 1,529            | Total Dog Registrations each year                                                                                              |
| Unique Bitches Bred (each year)                                                                    | 1,055      | 901              | 786              | 704              | 617              | 615              | 561              | 594              | 574                   | 618              | 638              | Unique # bitches bred each year                                                                                                |
| Unique Dogs Bred (each year)                                                                       | 702        | 614              | 527              | 472              | 386              | 375              | 361              | 375              | 328                   | 375              | 368              | Unique # males bred each year                                                                                                  |
| Total Bred (each year)                                                                             | 1,757      | 1,515            | 1,313            | 1,176            | 1,003            | 990              | 922              | 969              | 902                   | 993              | 1,006            | Unique # bred each year                                                                                                        |
| Universe Ditables in Conference time (and see a)                                                   | 458        | 382              | 394              | 357              | 334              | 326              | 322              | 316              | 297                   | 297              | 200              | Unique # of hitches in Confermation and your                                                                                   |
| Unique Bitches in Conformation (each year)<br>Unique Dogs in Conformation (each year)              | 458        | 382              | 394<br>255       | 267              | 334<br>256       | 238              | 239              | 238              | 195                   | 183              |                  | Unique # of bitches in Conformation each year<br>Unique # of males in Conformation each year                                   |
| Total Unique in Conformation (each year)                                                           | 754        | 660              | 649              | 624              | 590              | 238<br>564       | 561              | 554              | 492                   | 480              | -                | Unique # in Conformation each year                                                                                             |
| % Change Conformation                                                                              | ,34        | -12.5%           | -1.7%            | -3.9%            | -5.4%            | -4.4%            | -0.5%            | -1.2%            | -11.2%                | -2.4%            |                  | YOY % Change Conformation total dogs                                                                                           |
|                                                                                                    |            |                  |                  |                  |                  |                  |                  |                  |                       |                  |                  |                                                                                                                                |
| Unique Bitches in Companion (each year)                                                            | 52         | 57               | 59               | 62               | 63               | 61               | 61               | 47               | 56                    | 50               |                  | Unique # of bitches in Companion each year                                                                                     |
| Unique Dogs in Companion (each year)                                                               | 45         | 44               | 51               | 49               | 55               | 52               | 43               | 44               | 41                    | 43               |                  | Unique # of males in Companion each year                                                                                       |
| Total Unique in Companion (each year)                                                              | 97         | 101              | 110              | 111              | 118              | 113              | 104              | 91               | 97                    | 93               |                  | Unique # in Companion each year                                                                                                |
| % Change Companion                                                                                 |            | 4.1%             | 8.9%             | 0.9%             | 6.3%             | -4.2%            | -8.0%            | -12.5%           | 6.6%                  | -4.1%            | 0.0%             |                                                                                                                                |
| Unique Bitches Placing in Performance (each year)                                                  | 4          | 5                | 7                | 6                | 4                | 9                | 20               | 7                | 14                    | 12               | 22               | Unique # of bitches placing in Performance each year                                                                           |
| Unique Dogs Placing in Performance (each year)                                                     | 8          | 7                | 5                | 3                | 4                | 9                | 11               | 11               | 9                     | 15               |                  | Unique # of males placing in Performance each year                                                                             |
| Total Unique Placing in Performance (each year)<br>% Change Performance                            | 12         | 12<br>0.0%       | 12<br>0.0%       | 9<br>-25.0%      | 8<br>-11.1%      | 18<br>125.0%     | 31<br>72.2%      | 18<br>-41.9%     | 23<br>27.8%           | 27<br>17.4%      | 35<br>29.6%      | Unique # placing in Performance each year<br>YOY % Change Performance total dogs placing                                       |
|                                                                                                    |            |                  |                  |                  |                  |                  |                  |                  |                       |                  |                  | to the change renormance total dogs placing                                                                                    |
| % Change YOY                                                                                       | 2008       | 2009             | 2010             | 2011             | 2012             | 2013             | 2014             | 2015             | 2016                  | 2017             | 2018             |                                                                                                                                |
| Registered Litters                                                                                 | N/A<br>N/A | -18.2%<br>-20.3% | -12.0%<br>-13.5% | -13.3%<br>-15.3% | -10.6%<br>-6.3%  | 5.2%<br>0.1%     | -11.1%<br>-9.0%  | 5.7%<br>6.1%     | -4.6%<br>-3.1%        | 9.4%<br>12.9%    | 7.2%<br>8.7%     | These %'s are calculated to show the change                                                                                    |
| Litter Complement<br>Registered Dogs                                                               | N/A<br>N/A | -20.3%           | -13.5%<br>-15.3% | -15.3%           | -6.3%            | 0.1%             | -9.0%<br>0.0%    | 6.1%             | -3.1%                 | 5.1%             | 8.7%             | each year from the previous year.                                                                                              |
|                                                                                                    |            |                  |                  |                  |                  |                  |                  |                  |                       |                  |                  |                                                                                                                                |
| % Change Relative 2008                                                                             | 2008       | 2009             | 2010             | 2011             | 2012             | 2013             | 2014             | 2015             | <b>2016</b><br>-47.4% | 2017             | 2018             |                                                                                                                                |
| Registered Litters<br>Litter Complement                                                            | 0.0%       | -18.2%<br>-20.3% | -28.0%<br>-31.1% | -37.6%<br>-41.6% | -44.2%<br>-45.3% | -41.3%<br>-45.2% | -47.8%<br>-50.1% | -44.8%<br>-47.1% | -47.4%<br>-48.8%      | -42.4%<br>-42.2% | -38.2%<br>-37.1% | These %'s are calculated to show the change                                                                                    |
|                                                                                                    | 0.0%       | -20.370          | -31.170          | -41.070          | -43.370          | -4J.Z70          | -30.1%           | -4/.170          | -40.070               | -4Z.Z70          | -3/.170          | each year compared to 2008.                                                                                                    |